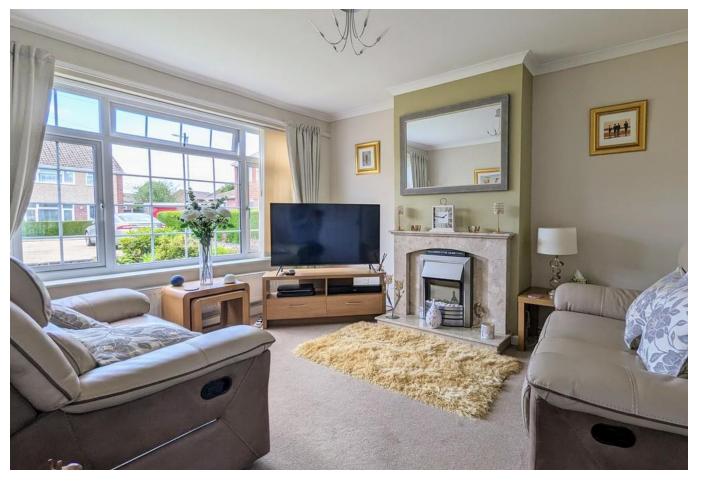

**ENTRANCE HALL** 

**LOUNGE** 12' 11" x 10' 11" (3.94m x 3.33m)

**DINING ROOM** 10' 5" x 9' 1" (3.2m x 2.77m)

**STUDY/BEDROOM FOUR** 11' 1" x 6' 5" (3.4m x 1.96m)

CLOAKROOM

**CONSERVATORY** 12' 0" x 8' 2" (3.68m x 2.49m)