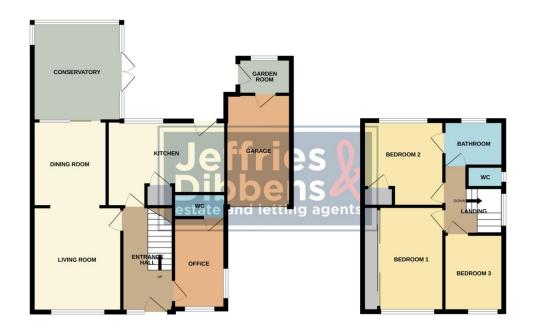

**ENTRANCE HALL** 

**LOUNGE** 12' 11" x 10' 11" (3.94m x 3.33m)

**DINING ROOM** 10' 5" x 9' 1" (3.2m x 2.77m)

**STUDY/BEDROOM FOUR** 11' 1" x 6' 5" (3.4m x 1.96m)

CLOAKROOM

**CONSERVATORY** 12' 0" x 8' 2" (3.68m x 2.49m)

**KITCHEN** 14' 11" x 9' 1" (4.57m x 2.79m)

FIRST FLOOR LANDING

**BEDROOM ONE** 12' 11" x 8' 0" (3.96m x 2.46m)

**BEDROOM TWO** 10' 5" x 9' 10" (3.2m x 3.02m)

**BEDROOM THREE** 9' 6" x 7' 4" (2.9m x 2.24m)

**BATHROOM** 

WC

**REAR GARDEN** 

**GARAGE & WORKSHOP** 

AGENTS NOT E Freehold Council Tax Band D

GROUND FLOOR 1ST FLOOR

Whilst every attempt has been made to ensure the accuracy of the floorplan contained here, measurement of doors, windows, nooms and any other items are approximate and no responsibility is taken for any error omission or mis-statement. This plan is for illustrative purposes only and should be used as such by any prospective purchaser. The services, systems and appliances shown have not been tested and no guarante as to their operability or efficiency can be guite.