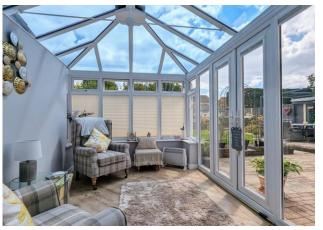

**ENTRANCE HALL** 

**LOUNGE** 12' 11" x 10' 11" (3.94m x 3.33m)

**DINING ROOM** 10' 5" x 9' 1" (3.2m x 2.77m)

**STUDY/BEDROOM FOUR** 11' 1" x 6' 5" (3.4m x 1.96m)

CLOAKROOM

**CONSERVATORY** 12' 0" x 8' 2" (3.68m x 2.49m)