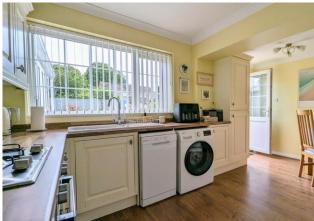

**KITCHEN** 14' 11" x 9' 1" (4.57m x 2.79m)

FIRST FLOOR LANDING

**BEDROOM ONE** 12' 11" x 8' 0" (3.96m x 2.46m)

**BEDROOM TWO** 10' 5" x 9' 10" (3.2m x 3.02m)

**BEDROOM THREE** 9' 6" x 7' 4" (2.9m x 2.24m)