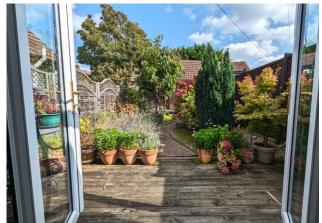

**BEDROOM 2** 14' 11" x 7' 6" (4.55m x 2.31m)

**BEDROOM 3** 11' 3" x 6' 2" (3.45m x 1.88m)

**BATHROOM** 

**GARDEN** 

**CARPORT** 