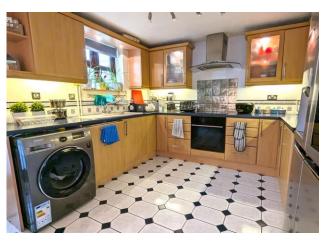

# **ENTRANCE PORCH**

WC

**LOUNGE** 16' 6" x 14' 2" (5.03m x 4.32m)

**KITCHEN/DINER** 14' 2" x 10' 0" (4.32m x 3.05m)

**CONSERVATORY** 14' 0" x 9' 1" (4.29m x 2.77m)

**STAIRS & LANDING** 

**BEDROOM 1** 12' 11" x 8' 2" (3.94m x 2.49m)