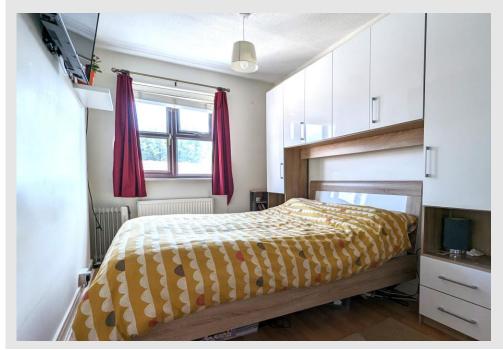

# **ENTRANCE PORCH**

WC

**LOUNGE** 16' 6" x 14' 2" (5.03m x 4.32m)

**KITCHEN/DINER** 14' 2" x 10' 0" (4.32m x 3.05m)

**CONSERVATORY** 14' 0" x 9' 1" (4.29m x 2.77m)

**STAIRS & LANDING** 

**BEDROOM 1** 12' 11" x 8' 2" (3.94m x 2.49m)