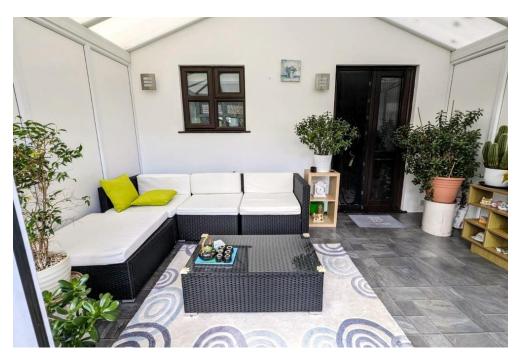

# **ENTRANCE PORCH**

WC

**LOUNGE** 16' 6" x 14' 2" (5.03m x 4.32m)

**KITCHEN/DINER** 14' 2" x 10' 0" (4.32m x 3.05m)

**CONSERVATORY** 14' 0" x 9' 1" (4.29m x 2.77m)

**STAIRS & LANDING** 

**BEDROOM 1** 12' 11" x 8' 2" (3.94m x 2.49m)