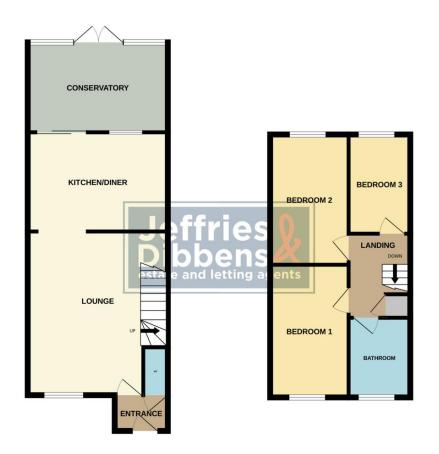

# **ENTRANCE PORCH**

WC

**LOUNGE** 16' 6" x 14' 2" (5.03m x 4.32m)

**KITCHEN/DINER** 14' 2" x 10' 0" (4.32m x 3.05m)

**CONSERVATORY** 14' 0" x 9' 1" (4.29m x 2.77m)

**STAIRS & LANDING** 

**BEDROOM 1** 12' 11" x 8' 2" (3.94m x 2.49m)

**BEDROOM 2** 14' 11" x 7' 6" (4.55m x 2.31m)

**BEDROOM 3** 11' 3" x 6' 2" (3.45m x 1.88m)

**BATHROOM** 

**GARDEN** 

**CARPORT** 

## **AGENTS NOTES**

- Freehold
- EPC Rating C
- Council Tax Band C

GROUND FLOOR 1ST FLOOR

Whilst every attempt has been made to ensure the accuracy of the floorplan contained here, measurem of doors, windows, rooms and any other tensus are approximate and no responsibility is taken for any ornisistion or mis-attement. This plan is for flustrative purposes only and should be used as such by a prospective purchaser. The services, systems and appliances shown have not been tested and no guara as to their operability or efficiency; can be given.