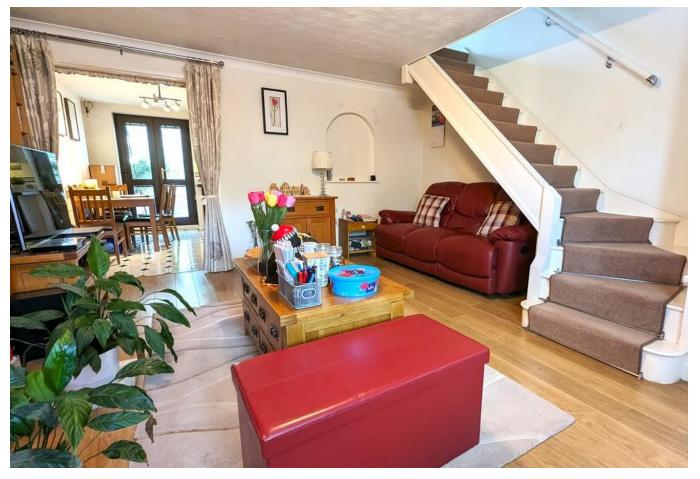

# **ENTRANCE PORCH**

WC

**LOUNGE** 16' 6" x 14' 2" (5.03m x 4.32m)

**KITCHEN/DINER** 14' 2" x 10' 0" (4.32m x 3.05m)

**CONSERVATORY** 14' 0" x 9' 1" (4.29m x 2.77m)

**STAIRS & LANDING** 

**BEDROOM 1** 12' 11" x 8' 2" (3.94m x 2.49m)