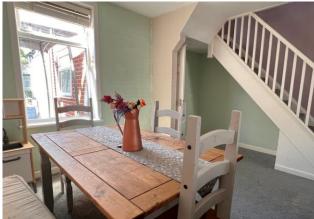

**LOUNGE / DINER** 23' 5" x 13' 8" (7.14m x 4.18m)

**KITCHEN** 9' 2" x 7' 3" (2.81m x 2.23m)

**BATHROOM** 6' 7" x 6' 6" (2.02m x 1.99m)

STAIRS AND LANDING

**BEDROOM ONE** 13' 3" x 11' 3" (4.06m x 3.44m)

**BEDROOM TWO** 11' 6" x 8' 7" (3.52m x 2.62m)