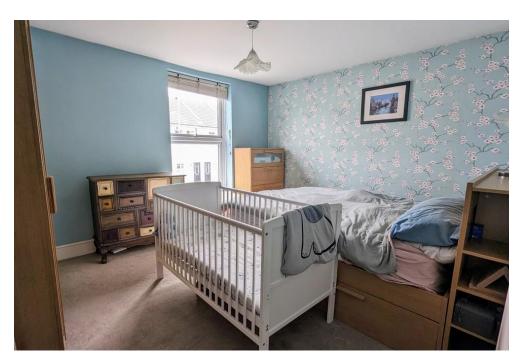

**LOUNGE / DINER** 23' 5" x 13' 8" (7.14m x 4.18m)

**KITCHEN** 9' 2" x 7' 3" (2.81m x 2.23m)

**BATHROOM** 6' 7" x 6' 6" (2.02m x 1.99m)

STAIRS AND LANDING

**BEDROOM ONE** 13' 3" x 11' 3" (4.06m x 3.44m)

**BEDROOM TWO** 11' 6" x 8' 7" (3.52m x 2.62m)