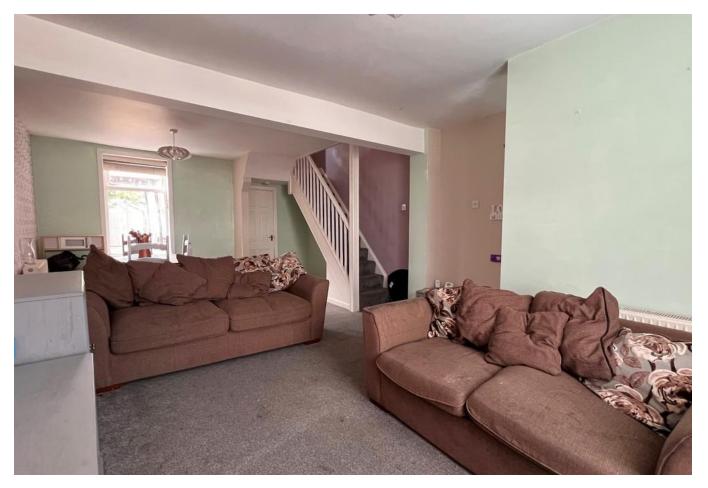

**LOUNGE / DINER** 23' 5" x 13' 8" (7.14m x 4.18m)

**KITCHEN** 9' 2" x 7' 3" (2.81m x 2.23m)

**BATHROOM** 6' 7" x 6' 6" (2.02m x 1.99m)

STAIRS AND LANDING

**BEDROOM ONE** 13' 3" x 11' 3" (4.06m x 3.44m)

**BEDROOM TWO** 11' 6" x 8' 7" (3.52m x 2.62m)