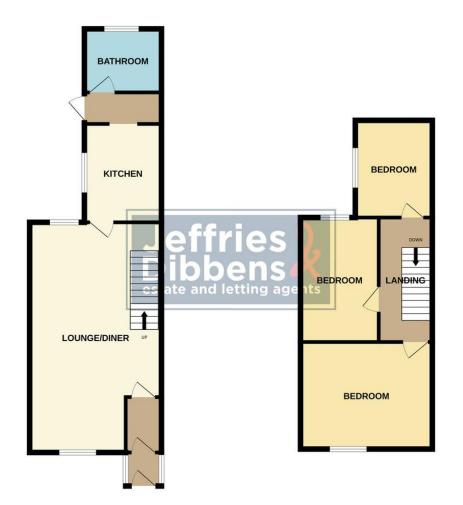

**BEDROOM THREE** 9' 1" x 7' 5" (2.79m x 2.28m)

**AGENT NOTES** - Freehold

- EPC Rating E
- Council Tax Band B

GROUND FLOOR 1ST FLOOR