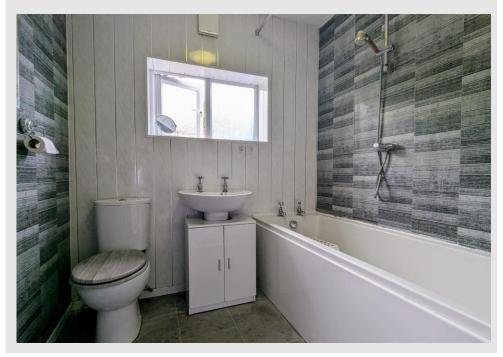

**LOUNGE / DINER** 23' 5" x 13' 8" (7.14m x 4.18m)

**KITCHEN** 9' 2" x 7' 3" (2.81m x 2.23m)

**BATHROOM** 6' 7" x 6' 6" (2.02m x 1.99m)

STAIRS AND LANDING

**BEDROOM ONE** 13' 3" x 11' 3" (4.06m x 3.44m)

**BEDROOM TWO** 11' 6" x 8' 7" (3.52m x 2.62m)