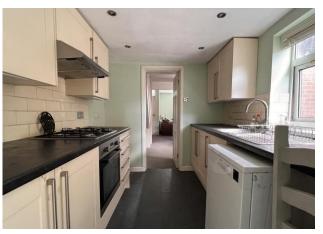

**LOUNGE / DINER** 23' 5" x 13' 8" (7.14m x 4.18m)

**KITCHEN** 9' 2" x 7' 3" (2.81m x 2.23m)

**BATHROOM** 6' 7" x 6' 6" (2.02m x 1.99m)

STAIRS AND LANDING

**BEDROOM ONE** 13' 3" x 11' 3" (4.06m x 3.44m)

**BEDROOM TWO** 11' 6" x 8' 7" (3.52m x 2.62m)