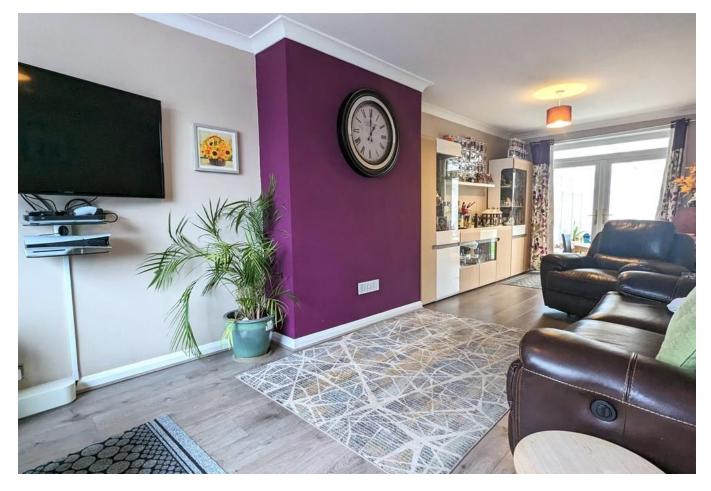

## **PORCH**

**ENTRANCE HALL** 

**LOUNGE/DINER** 10' 9" x 26' 1" (3.30m x 7.96m)

**KITCHEN** 8' 9" x 8' 6" (2.67m x 2.60m)

**CONSERVATORY** 16' 10" x 10' 2" (5.15m x 3.12m)

**STUDY** 6' 10" x 8' 1" (2.09m x 2.47m)