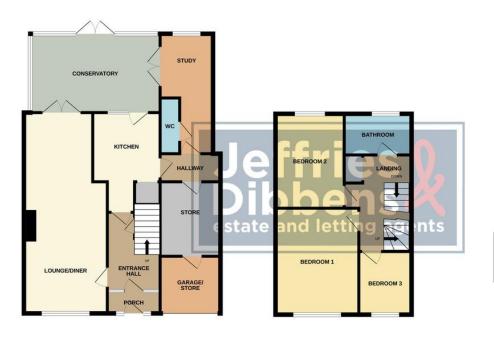

## **PORCH**

**ENTRANCE HALL** 

**LOUNGE/DINER** 10' 9" x 26' 1" (3.30m x 7.96m)

**KITCHEN** 8' 9" x 8' 6" (2.67m x 2.60m)

**CONSERVATORY** 16' 10" x 10' 2" (5.15m x 3.12m)

**STUDY** 6' 10" x 8' 1" (2.09m x 2.47m)

W/C

**GARAGE/STORE ROOM** 

**1ST FLOOR LANDING** 

**BEDROOM 1** 10' 9" x 13' 10" (3.30m x 4.23m)

**BEDROOM 2** 8' 11" x 11' 9" (2.73m x 3.59m)

**BEDROOM 3** 6' 11" x 8' 2" (2.11m x 2.50m)

**BATHROOM** 

2ND FLOOR LANDING

## **AGENTS NOTES**

- Freehold
- EPC Rating D
- Council Tax Band D

GROUND FLOOR 1ST FLOOR 2ND FLOOR

Whilst every attempt has been made to ensure the accuracy of the footplan contained here, measurements of doors, worker, comes and any other farms are an approximate and on responsibility at taken for any entry officers, workers, workers, statement. This plan is for flustrating purposes only and should be used as such by, any prospective purchaser. The statement of the plan is for flustrating purposes shown have not been tested and no guarantee as to their operability or efficiency can be given.