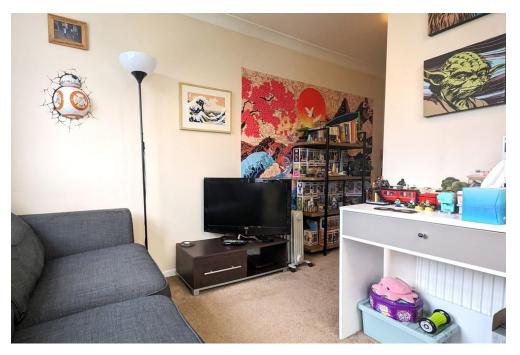

## **PORCH**

**ENTRANCE HALL** 

**LOUNGE/DINER** 10' 9" x 26' 1" (3.30m x 7.96m)

**KITCHEN** 8' 9" x 8' 6" (2.67m x 2.60m)

**CONSERVATORY** 16' 10" x 10' 2" (5.15m x 3.12m)

**STUDY** 6' 10" x 8' 1" (2.09m x 2.47m)