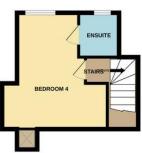

**BEDROOM 4** 13' 4" x 16' 0" (4.07m x 4.88m)

**ENSUITE** 

**ENCLOSED REAR GARDEN** 

**DRIVEWAY** 

## **AGENTS NOTES**

- Freehold
- EPC Rating D
- Council Tax Band D

GROUND FLOOR 1ST FLOOR 2ND FLOOR

Whilst every attempt has been made to ensure the accuracy of the footplan contained here, measurements of doors, worker, comes and any other farms are an approximate and on responsibility at taken for any entry officers, workers, workers, statement. This plan is for flustrating purposes only and should be used as such by, any prospective purchaser. The statement of the plan is for flustrating purposes shown have not been tested and no guarantee as to their operability or efficiency can be given.