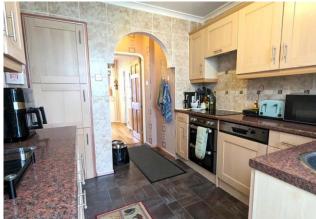

## **PORCH**

**ENTRANCE HALL** 

**LOUNGE/DINER** 10' 9" x 26' 1" (3.30m x 7.96m)

**KITCHEN** 8' 9" x 8' 6" (2.67m x 2.60m)

**CONSERVATORY** 16' 10" x 10' 2" (5.15m x 3.12m)

**STUDY** 6' 10" x 8' 1" (2.09m x 2.47m)