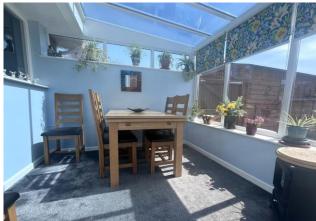

# **ENTRANCE HALL**

**LOUNGE** 17' 5" x 11' 6" (5.33m x 3.51m)

**KITCHEN** 10' 9" x 10' 7" (3.28m x 3.23m)

**CONSERVATORY** 9' 3" x 9' 4" (2.84m x 2.87m)

**MASTER BEDROOM** 11' 6" x 11' 5" (3.53m x 3.48m)