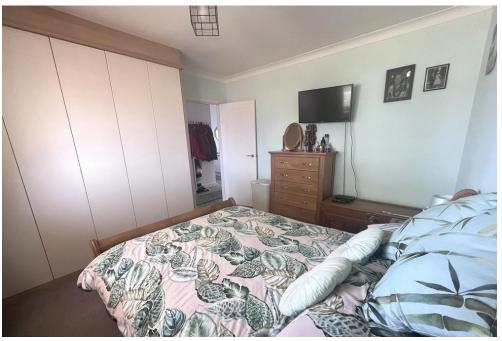

# **ENTRANCE HALL**

**LOUNGE** 17' 5" x 11' 6" (5.33m x 3.51m)

**KITCHEN** 10' 9" x 10' 7" (3.28m x 3.23m)

**CONSERVATORY** 9' 3" x 9' 4" (2.84m x 2.87m)

**MASTER BEDROOM** 11' 6" x 11' 5" (3.53m x 3.48m)