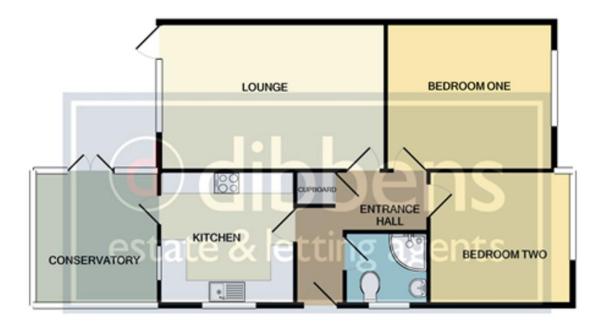

# **ENTRANCE HALL**

**LOUNGE** 17' 5" x 11' 6" (5.33m x 3.51m)

**KITCHEN** 10' 9" x 10' 7" (3.28m x 3.23m)

**CONSERVATORY** 9' 3" x 9' 4" (2.84m x 2.87m)

**MASTER BEDROOM** 11' 6" x 11' 5" (3.53m x 3.48m)

**BEDROOM TWO** 11' 1" x 9' 10" (3.38m x 3.00m)

**SHOWER ROOM** 

**GARDEN** 

**OFF ROAD PARKING** 

**AGENTS NOTE** 

Freehold

Council Tax Band C

EPC Rating C

#### TOTAL APPROX. FLOOR AREA 804 SQ.FT. (74.7 SQ.M.)

Whilst every attempt has been made to ensure the accuracy of the floor plan contained here, measurements of doors, windows, nooms and any other items are approximate and no responsibility is taken for any error, omission, or mis-stakement. This plan is for illustrative purposes only and should be used as such by any prospective purchaser. The services, systems and appliances shown have not been tested and no guarantee as to their operability or efficiency can be given Made with Metropic (2020)