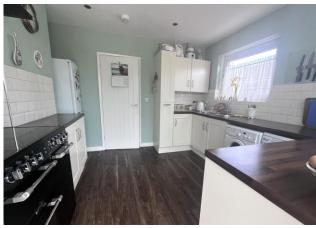

# **ENTRANCE HALL**

**LOUNGE** 17' 5" x 11' 6" (5.33m x 3.51m)

**KITCHEN** 10' 9" x 10' 7" (3.28m x 3.23m)

**CONSERVATORY** 9' 3" x 9' 4" (2.84m x 2.87m)

**MASTER BEDROOM** 11' 6" x 11' 5" (3.53m x 3.48m)