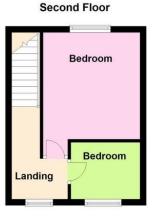

**BEDROOM TWO** 13' 5" x 9' 3" (4.09m x 2.82m)

**SHOWER ROOM** 

SECOND FLOOR LANDING

**BEDROOM THREE** 11' 3" x 10' 2" (3.45m x 3.12m)

**BEDROOM FOUR** 7' 3" x 6' 0" (2.21m x 1.83m)

**DETACHED GARAGE** 

**FRONT & REAR GARDENS** 