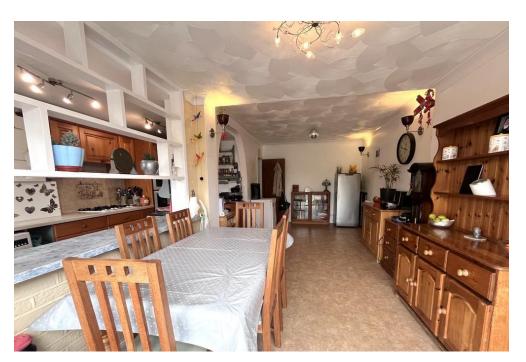

#### **ENTRANCE PORCH**

**HALLWAY** 

**LOUNGE** 12' 11" x 10' 0" (3.94m x 3.07m)

**EXTENDED DINING ROOM** 21' 7" x 9' 8" (6.60m x 2.95m)

**KITCHEN** 15' 8" x 5' 11" (4.78m x 1.81m)

FIRST FLOOR LANDING

**BEDROOM ONE** 12' 2" x 9' 9" (3.73m x 2.98m)