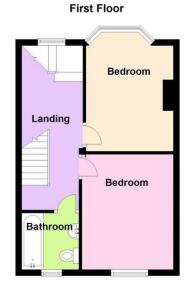

#### **ENTRANCE PORCH**

**HALLWAY** 

**LOUNGE** 12' 11" x 10' 0" (3.94m x 3.07m)

**EXTENDED DINING ROOM** 21' 7" x 9' 8" (6.60m x 2.95m)

**KITCHEN** 15' 8" x 5' 11" (4.78m x 1.81m)

FIRST FLOOR LANDING

**BEDROOM ONE** 12' 2" x 9' 9" (3.73m x 2.98m)

**BEDROOM TWO** 13' 5" x 9' 3" (4.09m x 2.82m)

**SHOWER ROOM** 

SECOND FLOOR LANDING

**BEDROOM THREE** 11' 3" x 10' 2" (3.45m x 3.12m)

**BEDROOM FOUR** 7' 3" x 6' 0" (2.21m x 1.83m)

**DETACHED GARAGE** 

**FRONT & REAR GARDENS** 