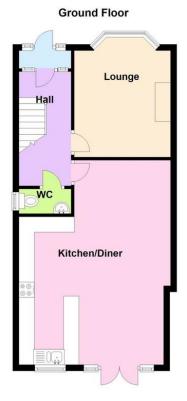

#### **ENTRANCE PORCH**

**HALLWAY** 

**LOUNGE** 12' 11" x 10' 0" (3.94m x 3.07m)

**EXTENDED DINING ROOM** 21' 7" x 9' 8" (6.60m x 2.95m)

**KITCHEN** 15' 8" x 5' 11" (4.78m x 1.81m)

FIRST FLOOR LANDING

**BEDROOM ONE** 12' 2" x 9' 9" (3.73m x 2.98m)

**BEDROOM TWO** 13' 5" x 9' 3" (4.09m x 2.82m)

**SHOWER ROOM** 

SECOND FLOOR LANDING

**BEDROOM THREE** 11' 3" x 10' 2" (3.45m x 3.12m)

**BEDROOM FOUR** 7' 3" x 6' 0" (2.21m x 1.83m)

**DETACHED GARAGE** 

**FRONT & REAR GARDENS** 