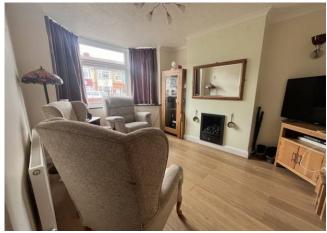

#### **ENTRANCE PORCH**

**HALLWAY** 

**LOUNGE** 12' 11" x 10' 0" (3.94m x 3.07m)

**EXTENDED DINING ROOM** 21' 7" x 9' 8" (6.60m x 2.95m)

**KITCHEN** 15' 8" x 5' 11" (4.78m x 1.81m)

FIRST FLOOR LANDING

**BEDROOM ONE** 12' 2" x 9' 9" (3.73m x 2.98m)