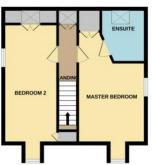

# **PROPERTY SUMMARY**

\*\*\*Guide Price £590,000 to £600,000\*\*\* We are pleased to present to the market for sale this superbly presented, five bedroom detached family home, situated within a peaceful road close to the waterfront in the sought after area of Priddy's Hard. The spacious property comprises of five good size bedrooms, three with ensuites, four piece family bathroom, additional ground floor w.c, kitchen and separate utility room, long living room, conservatory/sun room, and garage with electric door. The mature rear garden, with patio, pergola and lawned sections, is a must see also - so please contact our Gosport branch to arrange your internal viewing appointment now.

GROUND FLOOR 1ST FLOOR 2ND FLOOR

Whilst every attempt has been made to ensure the accuracy of the floorplan contained here, measurements of doors, windows, rooms and any other items are approximate and not responsibility is laten for any error, omission or mis-statement. This plan is for illustrative purposes only and should be used as such by any prospective purchaser. The services, systems and appliances shown have not been tested and no guarantee as to their operability or efficiency can be given.