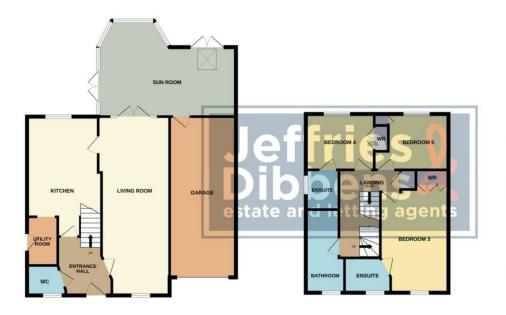

# **PROPERTY SUMMARY**

\*\*\*Guide Price £590,000 to £600,000\*\*\* We are pleased to present to the market for sale this superbly presented, five bedroom detached family home, situated within a peaceful road close to the waterfront in the sought after area of Priddy's Hard. The spacious property comprises of five good size bedrooms, three with ensuites, four piece family bathroom, additional ground floor w.c, kitchen and separate utility room, long living room, conservatory/sun room, and garage with electric door. The mature rear garden, with patio, pergola and lawned sections, is a must see also - so please contact our Gosport branch to arrange your internal viewing appointment now.

GROUND FLOOR 1ST FLOOR 2ND FLOOR

Whilst every attempt has been made to ensure the accuracy of the floorplan contained here, measurements of doors, windows, rooms and any other items are approximate and not responsibility is laten for any error, omission or mis-statement. This plan is for illustrative purposes only and should be used as such by any prospective purchaser. The services, systems and appliances shown have not been tested and no guarantee as to their operability or efficiency can be given.