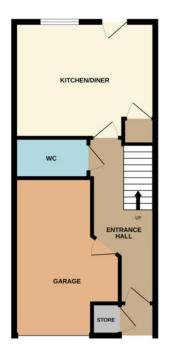

**INTEGRAL GARAGE** 7' 11" x 16' 0" (2.43m x 4.89m)

W.C

**KITCHEN** 14' 5" x 12' 2" (4.40m x 3.73m)

**STAIRS & LANDING** 

**LOUNGE** 14' 5" x 16' 6" (4.40m x 5.04m)

**BATHROOM** 6' 8" x 4' 1" (2.05m x 1.25m)

## **AGENT NOTES**

- Freehold
- Council Tax Band E
- EPC Rating TBC

GROUND FLOOR 1ST FLOOR 2ND FLOOR

Whist every attempt has been made to mount the accuracy of the footplan contained here, measurements of doors, windows, rooms and any other items are approximate and no responsibility to taken for any error, prospective purchaser. The services, systems and appliances shown have not been tested and no guarantee as to their operability or efficiency can be given.