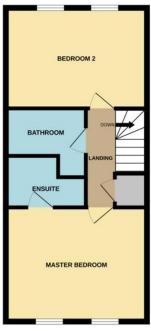

**BEDROOM 4** 6' 9" x 10' 2" (2.07m x 3.12m)

**BEDROOM 3** 7' 4" x 11' 3" (2.26m x 3.45m)

2ND FLOOR LANDING

**MASTER BEDROOM** 14' 6" x 11' 8" (4.43m x 3.57m)

**ENSUITE** 

**BATHROOM** 

**BEDROOM 2** 14' 6" x 10' 2" (4.42m x 3.10m)

## **AGENT NOTES**

- Freehold
- Council Tax Band E
- EPC Rating TBC

GROUND FLOOR 1ST FLOOR 2ND FLOOR

Whist every attempt has been made to mount the accuracy of the footplan contained here, measurements of doors, windows, rooms and any other items are approximate and no responsibility to taken for any error, prospective purchaser. The services, systems and appliances shown have not been tested and no guarantee as to their operability or efficiency can be given.