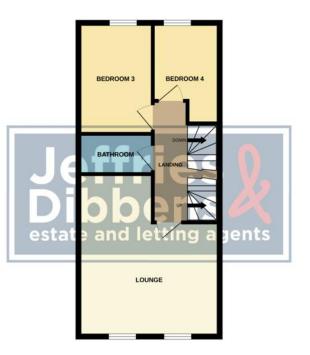

**INTEGRAL GARAGE** 7' 11" x 16' 0" (2.43m x 4.89m)

W.C

**KITCHEN** 14' 5" x 12' 2" (4.40m x 3.73m)

**STAIRS & LANDING** 

**LOUNGE** 14' 5" x 16' 6" (4.40m x 5.04m)

**BATHROOM** 6' 8" x 4' 1" (2.05m x 1.25m)

**BEDROOM 4** 6' 9" x 10' 2" (2.07m x 3.12m)

**BEDROOM 3** 7' 4" x 11' 3" (2.26m x 3.45m)

2ND FLOOR LANDING

**MASTER BEDROOM** 14' 6" x 11' 8" (4.43m x 3.57m)

**ENSUITE** 

**BATHROOM** 

**BEDROOM 2** 14' 6" x 10' 2" (4.42m x 3.10m)

## **AGENT NOTES**

- Freehold
- Council Tax Band E
- EPC Rating TBC

GROUND FLOOR 1ST FLOOR 2ND FLOOR

Whist every attempt has been made to mount the accuracy of the footplan contained here, measurements of doors, windows, rooms and any other items are approximate and no responsibility to taken for any error, prospective purchaser. The services, systems and appliances shown have not been tested and no guarantee as to their operability or efficiency can be given.