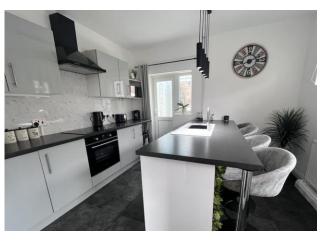

## **ENTRANCE HALL**

**LOUNGE** 12' 4" x 11' 9" (3.77m x 3.59m)

**DINING ROOM** 12' 5" x 11' 6" (3.79m x 3.53m)

**KITCHEN/BREAKFAST ROOM** 10' 4" x 11' 8" (3.15m x 3.56m)

FIRST FLOOR LANDING

**BEDROOM ONE** 10' 5" x 11' 9" (3.19m x 3.59m)