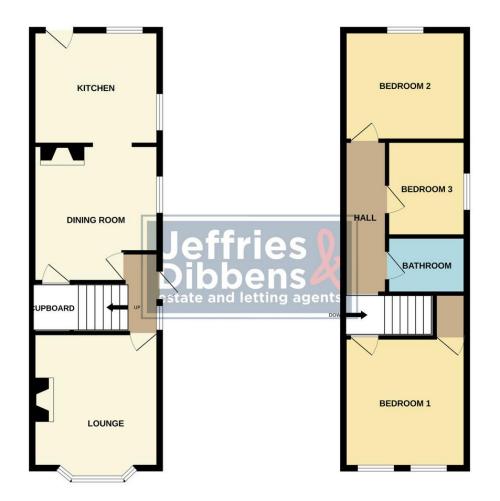

## **ENTRANCE HALL**

**LOUNGE** 12' 4" x 11' 9" (3.77m x 3.59m)

**DINING ROOM** 12' 5" x 11' 6" (3.79m x 3.53m)

**KITCHEN/BREAKFAST ROOM** 10' 4" x 11' 8" (3.15m x 3.56m)

FIRST FLOOR LANDING

**BEDROOM ONE** 10' 5" x 11' 9" (3.19m x 3.59m)

**BEDROOM TWO** 10' 4" x 11' 9" (3.17m x 3.60m)

**BEDROOM THREE** 8' 11" x 7' 1" (2.74m x 2.17m)

**BATHROOM** 

**GARDEN** 

**AGENTS NOTE** Freehold

Council Tax Band B

GROUND FLOOR 1ST FLOOR