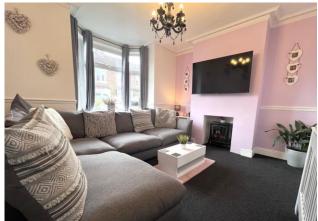

## **ENTRANCE HALL**

**LOUNGE** 12' 4" x 11' 9" (3.77m x 3.59m)

**DINING ROOM** 12' 5" x 11' 6" (3.79m x 3.53m)

**KITCHEN/BREAKFAST ROOM** 10' 4" x 11' 8" (3.15m x 3.56m)

FIRST FLOOR LANDING

**BEDROOM ONE** 10' 5" x 11' 9" (3.19m x 3.59m)