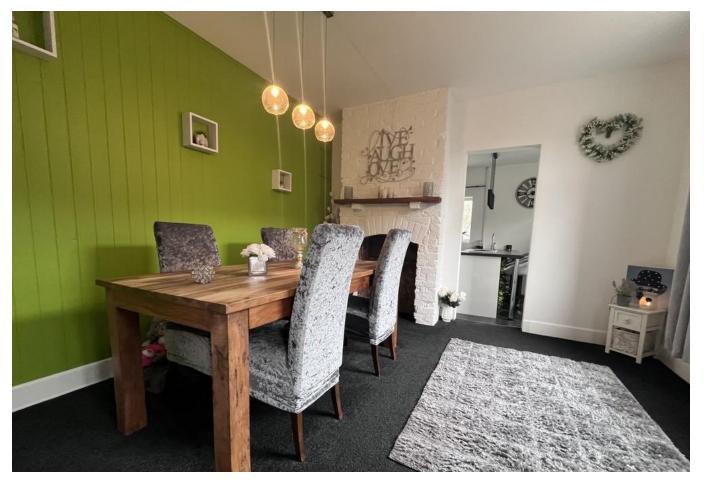

## **ENTRANCE HALL**

**LOUNGE** 12' 4" x 11' 9" (3.77m x 3.59m)

**DINING ROOM** 12' 5" x 11' 6" (3.79m x 3.53m)

**KITCHEN/BREAKFAST ROOM** 10' 4" x 11' 8" (3.15m x 3.56m)

FIRST FLOOR LANDING

**BEDROOM ONE** 10' 5" x 11' 9" (3.19m x 3.59m)