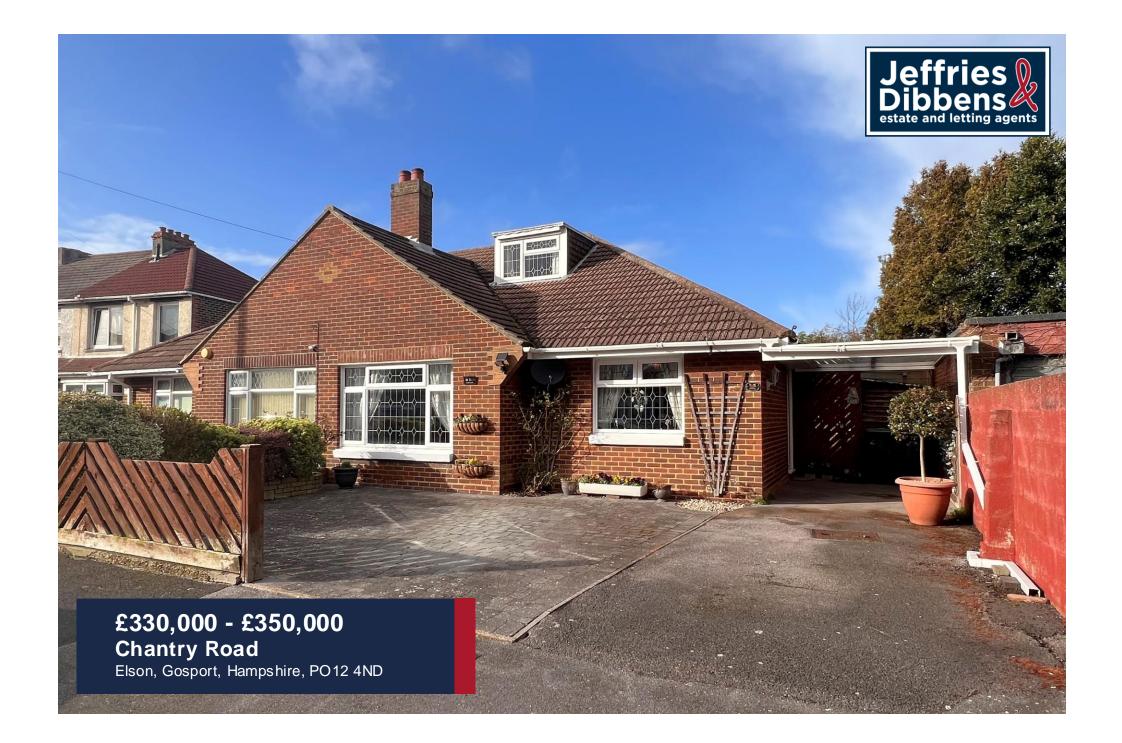

## PROPERTY SUMMARY

Located in the heart of the popular Elson area is this well presented three bedroom semi-detached chalet bungalow. Accommodation comprises of a spacious lounge, conservatory, fully fitted kitchen, three/four double bedrooms with ensuite to master, low maintenance private rear garden, off road parking and so much more. Call our Gosport office now to arrange an internal inspection and avoid missing out on this fantastic property.