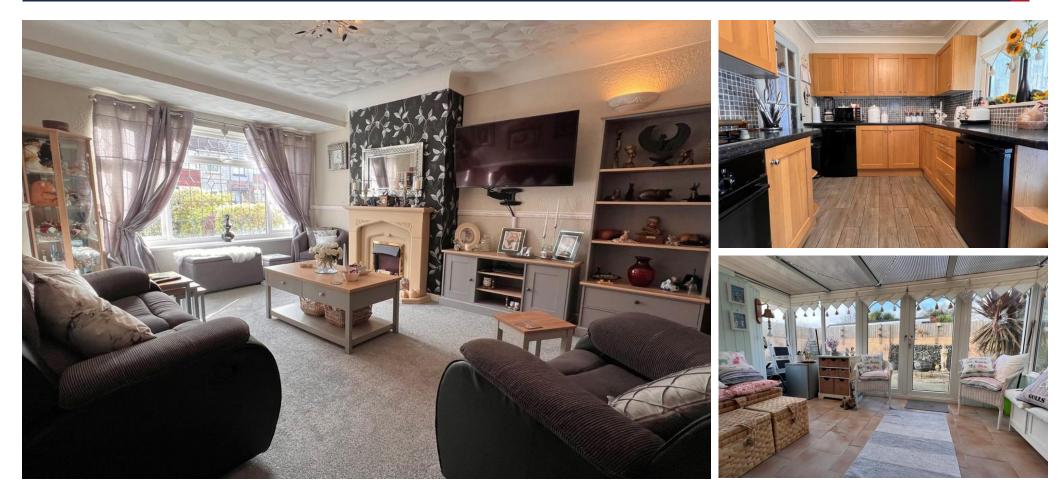

## ENTRANCE HALL

LOUNGE 17' 10" x 12' 9" (5.46m x 3.90m) DINING ROOM / BEDROOM FOUR 10' 11" x 9' 1" (3.35m x 2.79m) KITCHEN 13' 2" x 11' 1" (4.02m x 3.39m) CONSERVATORY 13' 2" x 8' 1" (4.03m x 2.47m) BEDROOM ONE 11' 8" x 10' 5" (3.57m x 3.19m) ENSUITE BATHROOM 8' 1" x 5' 8" (2.47m x 1.75m) STAIRS TO FIRST FLOOR BEDROOM TWO 16' 6" x 10' 0" (5.05m x 3.07m) BEDROOM THREE 16' 5" x 9' 4" (5.02m x 2.85m) GARDEN