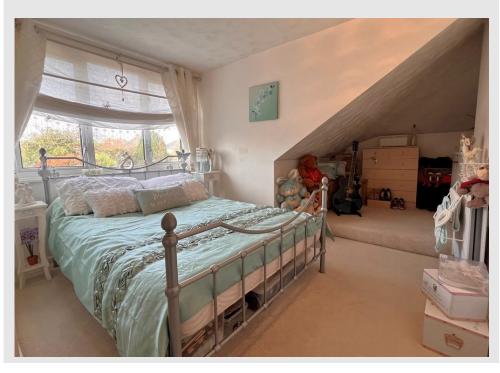

## ENTRANCE HALL

LOUNGE 17' 10" x 12' 9" (5.46m x 3.90m) DINING ROOM / BEDROOM FOUR 10' 11" x 9' 1" (3.35m x 2.79m) KITCHEN 13' 2" x 11' 1" (4.02m x 3.39m) CONSERVATORY 13' 2" x 8' 1" (4.03m x 2.47m) BEDROOM ONE 11' 8" x 10' 5" (3.57m x 3.19m) ENSUITE BATHROOM 8' 1" x 5' 8" (2.47m x 1.75m) STAIRS TO FIRST FLOOR BEDROOM TWO 16' 6" x 10' 0" (5.05m x 3.07m) BEDROOM THREE 16' 5" x 9' 4" (5.02m x 2.85m) GARDEN