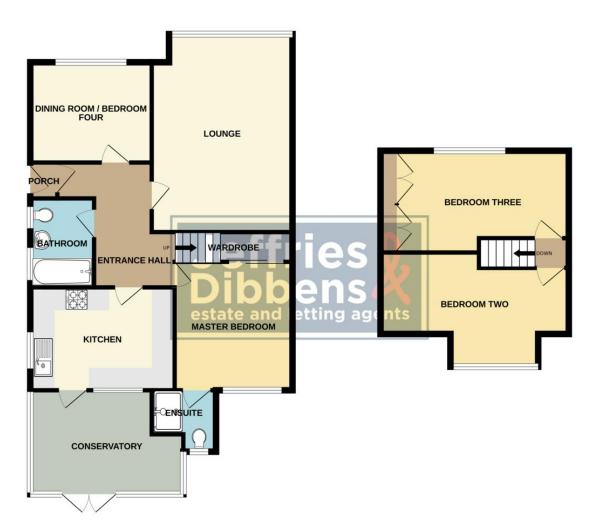

## ENTRANCE HALL

LOUNGE 17' 10" x 12' 9" (5.46m x 3.90m) DINING ROOM / BEDROOM FOUR 10' 11" x 9' 1" (3.35m x 2.79m) KITCHEN 13' 2" x 11' 1" (4.02m x 3.39m) CONSERVATORY 13' 2" x 8' 1" (4.03m x 2.47m) BEDROOM ONE 11' 8" x 10' 5" (3.57m x 3.19m) ENSUITE BATHROOM 8' 1" x 5' 8" (2.47m x 1.75m) STAIRS TO FIRST FLOOR BEDROOM TWO 16' 6" x 10' 0" (5.05m x 3.07m) BEDROOM THREE 16' 5" x 9' 4" (5.02m x 2.85m) GARDEN

GROUND FLOOR

1ST FLOOR

LOCAL AUTHORITY Gosport Borough Council

TENURE Freehold

COUNCIL TAX BAND Band D

VIEWINGS By prior appointment only