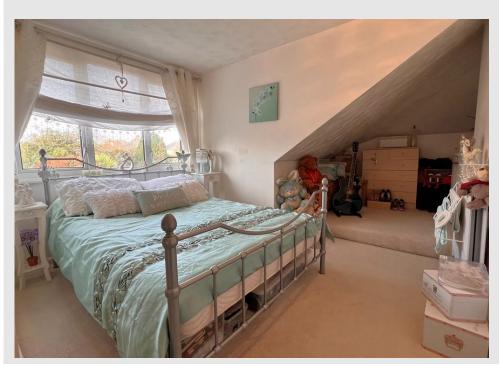

## ENTRANCE HALL

LOUNGE 17' 10" x 12' 9" (5.46m x 3.90m) DINING ROOM / BEDROOM FOUR 10' 11" x 9' 1" (3.35m x 2.79m) KITCHEN 13' 2" x 11' 1" (4.02m x 3.39m) CONSERVATORY 13' 2" x 8' 1" (4.03m x 2.47m) BEDROOM ONE 11' 8" x 10' 5" (3.57m x 3.19m) ENSUITE BATHROOM 8' 1" x 5' 8" (2.47m x 1.75m) STAIRS TO FIRST FLOOR BEDROOM TWO 16' 6" x 10' 0" (5.05m x 3.07m) BEDROOM THREE 16' 5" x 9' 4" (5.02m x 2.85m) GARDEN