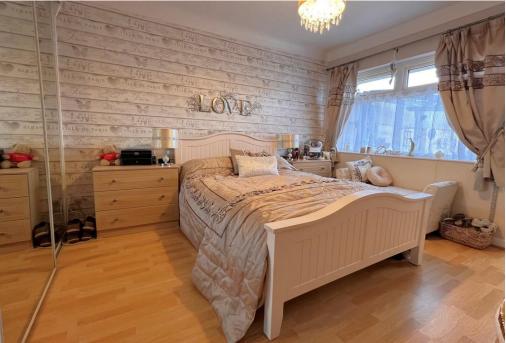

## ENTRANCE HALL

LOUNGE 17' 10" x 12' 9" (5.46m x 3.90m) DINING ROOM / BEDROOM FOUR 10' 11" x 9' 1" (3.35m x 2.79m) KITCHEN 13' 2" x 11' 1" (4.02m x 3.39m) CONSERVATORY 13' 2" x 8' 1" (4.03m x 2.47m) BEDROOM ONE 11' 8" x 10' 5" (3.57m x 3.19m) ENSUITE BATHROOM 8' 1" x 5' 8" (2.47m x 1.75m) STAIRS TO FIRST FLOOR BEDROOM TWO 16' 6" x 10' 0" (5.05m x 3.07m) BEDROOM THREE 16' 5" x 9' 4" (5.02m x 2.85m) GARDEN