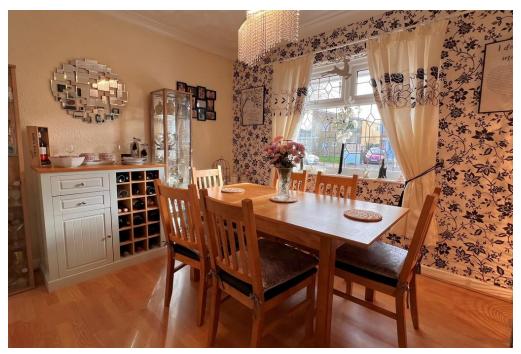

## ENTRANCE HALL

LOUNGE 17' 10" x 12' 9" (5.46m x 3.90m) DINING ROOM / BEDROOM FOUR 10' 11" x 9' 1" (3.35m x 2.79m) KITCHEN 13' 2" x 11' 1" (4.02m x 3.39m) CONSERVATORY 13' 2" x 8' 1" (4.03m x 2.47m) BEDROOM ONE 11' 8" x 10' 5" (3.57m x 3.19m) ENSUITE BATHROOM 8' 1" x 5' 8" (2.47m x 1.75m) STAIRS TO FIRST FLOOR BEDROOM TWO 16' 6" x 10' 0" (5.05m x 3.07m) BEDROOM THREE 16' 5" x 9' 4" (5.02m x 2.85m) GARDEN