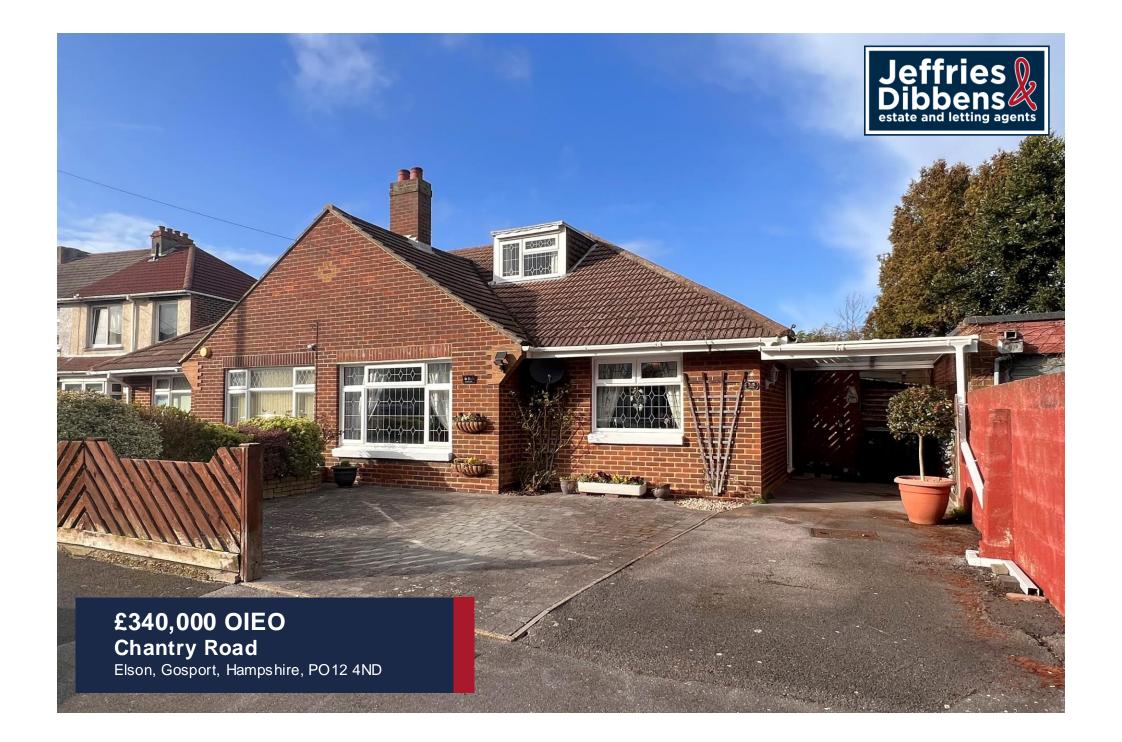

## PROPERTY SUMMARY

Located in the heart of the popular Elson area is this well presented three bedroom semi-detached chalet bungalow. Accommodation comprises of a spacious lounge, conservatory, fully fitted kitchen, three/four double bedrooms with ensuite to master, low maintenance private rear garden, off road parking and so much more. Call our Gosport office now to arrange an internal inspection and avoid missing out on this fantastic property.