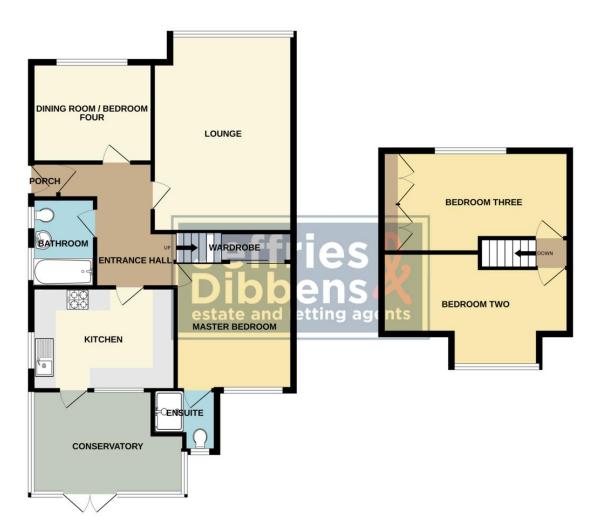

## ENTRANCE HALL

LOUNGE 17' 10" x 12' 9" (5.46m x 3.90m) DINING ROOM / BEDROOM FOUR 10' 11" x 9' 1" (3.35m x 2.79m) KITCHEN 13' 2" x 11' 1" (4.02m x 3.39m) CONSERVATORY 13' 2" x 8' 1" (4.03m x 2.47m) BEDROOM ONE 11' 8" x 10' 5" (3.57m x 3.19m) ENSUITE BATHROOM 8' 1" x 5' 8" (2.47m x 1.75m) STAIRS TO FIRST FLOOR BEDROOM TWO 16' 6" x 10' 0" (5.05m x 3.07m) BEDROOM THREE 16' 5" x 9' 4" (5.02m x 2.85m) GARDEN

GROUND FLOOR

1ST FLOOR

LOCAL AUTHORITY Gosport Borough Council

TENURE Freehold

COUNCIL TAX BAND Band D

VIEWINGS By prior appointment only