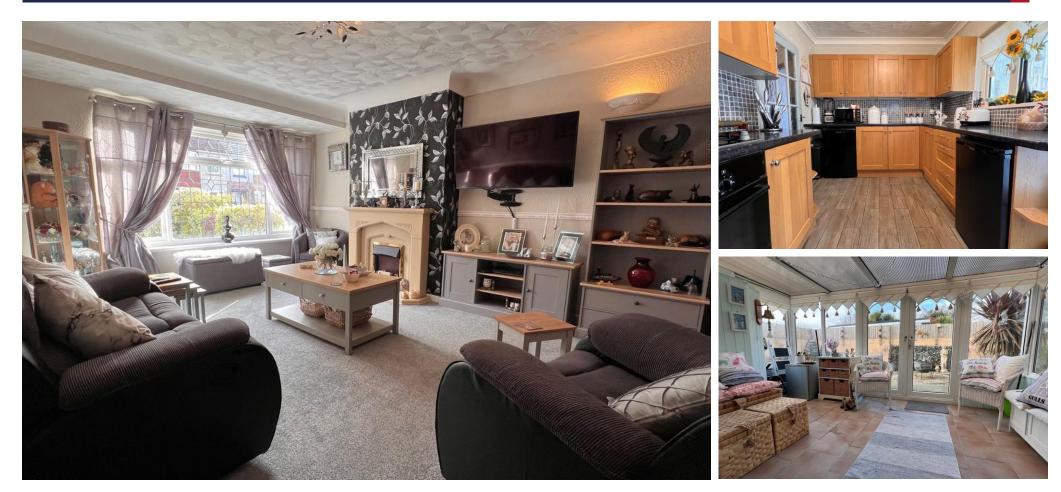

## ENTRANCE HALL

LOUNGE 17' 10" x 12' 9" (5.46m x 3.90m) DINING ROOM / BEDROOM FOUR 10' 11" x 9' 1" (3.35m x 2.79m) KITCHEN 13' 2" x 11' 1" (4.02m x 3.39m) CONSERVATORY 13' 2" x 8' 1" (4.03m x 2.47m) BEDROOM ONE 11' 8" x 10' 5" (3.57m x 3.19m) ENSUITE BATHROOM 8' 1" x 5' 8" (2.47m x 1.75m) STAIRS TO FIRST FLOOR BEDROOM TWO 16' 6" x 10' 0" (5.05m x 3.07m) BEDROOM THREE 16' 5" x 9' 4" (5.02m x 2.85m) GARDEN