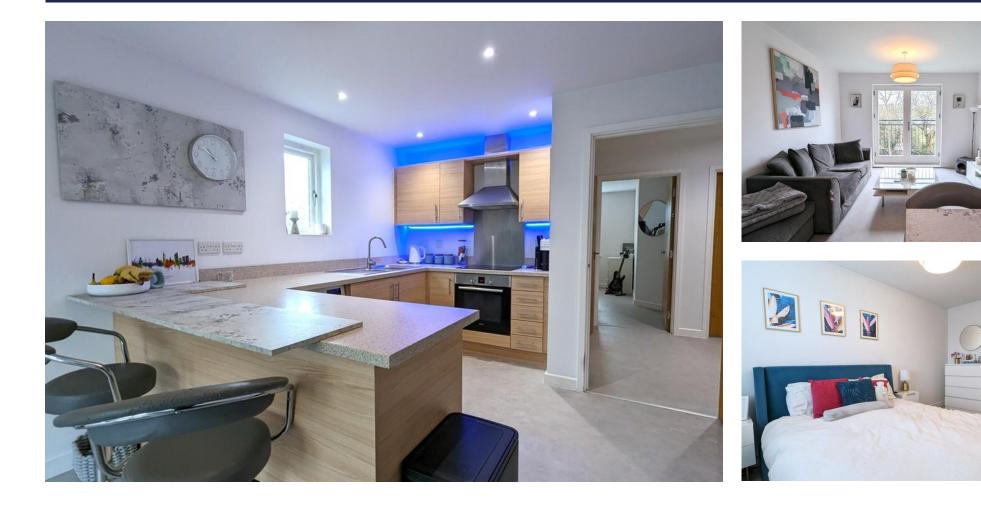

## PROPERTY SUMMARY

\*\*\*Guide Price £170,000 - £180,000\*\*\* We are pleased to welcome to the market this delightful 2nd floor apartment, situated in the popular area of Priddy's Hard. Offering harbour views, the property consists of two double bedrooms, open plan modern fitted kitchen and lounge and three piece bathroom. Also benefitting from an allocated parking space and secure intercom entrance system, this property is a must see - please call our Gosport office to arrange you internal viewing to avoid missing out.

#### BATHROOM

LOUNG E/KIT CHEN 22' 4" x 11' 1" (6.83m x 3.40m)