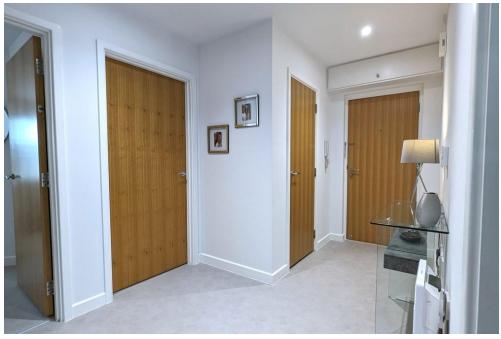

# ENTRANCE HALL

BEDROOM 1 8' 9" x 14' 0" (2.69m x 4.27m)

**BEDROOM 2** 8' 10" x 10' 8" (2.71m x 3.27m)