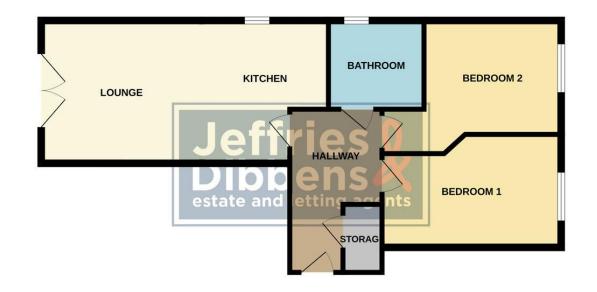

# ENTRANCE HALL

BEDROOM 1 8' 9" x 14' 0" (2.69m x 4.27m)

**BEDROOM 2** 8' 10" x 10' 8" (2.71m x 3.27m)

#### BATHROOM

LOUNG E/KIT CHEN 22' 4" x 11' 1" (6.83m x 3.40m)

#### **GROUND FLOOR**

While every attempt has been made to ensure the accuracy of the foorghan coatained beer, measurements of doors, wholdy in correct and in your been as a spontown as of any encorrect and any encorreemission or mis-statement. This plan is for illustrative purposes only and should be used as such by any prospective purchaser. The services, systems and applicance shown have note been tested and no guarante as to their operability or efficiency can be given. LOCAL AUTHORITY Gosport Borough Council