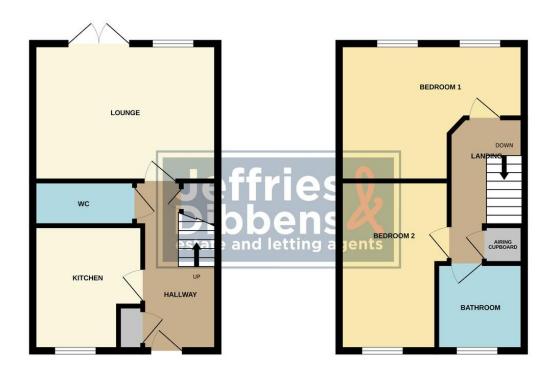

## **ENTRANCE HALL**

**KITCHEN** 8' 11" x 9' 8" (2.72m x 2.97m)

W/C

**LOUNGE** 15' 6" x 11' 1" (4.73m x 3.38m)

**STAIRS & LANDING** 

**BEDROOM 1** 15' 5" x 11' 1" (4.71m x 3.39m)

**BEDROOM 2** 8' 9" x 13' 8" (2.68m x 4.18m)

# **AGENT NOTES**

- Freehold
- EPC Rating C
- Council Tax Band B
- Shared Ownership Available

GROUND FLOOR 1ST FLOOR

White every attempt has been made to ensure the accuracy of the floorgian certainned here, measurements of stores, selectors, covers and any other term also approximate and not responsibility to favor from ensurements or mis-statement. This plan is for floorgian the control of the statement the plan is of floorgian purposes only and should be used as such by any prospective purchaser. The services, systems and appliances shown have not been tested and no guarantee as to their operability or efficiency can be given.