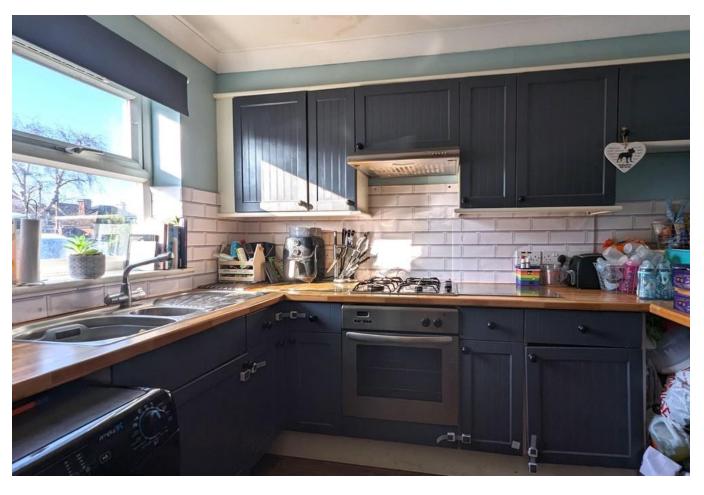

## **ENTRANCE HALL**

**KITCHEN** 8' 11" x 9' 8" (2.72m x 2.97m)

W/C

**LOUNGE** 15' 6" x 11' 1" (4.73m x 3.38m)

**STAIRS & LANDING** 

**BEDROOM 1** 15' 5" x 11' 1" (4.71m x 3.39m)

**BEDROOM 2** 8' 9" x 13' 8" (2.68m x 4.18m)