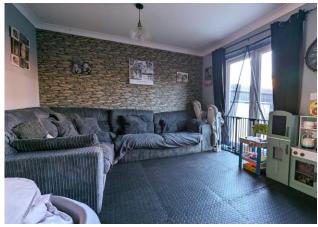

## **ENTRANCE HALL**

**KITCHEN** 8' 11" x 9' 8" (2.72m x 2.97m)

W/C

**LOUNGE** 15' 6" x 11' 1" (4.73m x 3.38m)

**STAIRS & LANDING** 

**BEDROOM 1** 15' 5" x 11' 1" (4.71m x 3.39m)

**BEDROOM 2** 8' 9" x 13' 8" (2.68m x 4.18m)