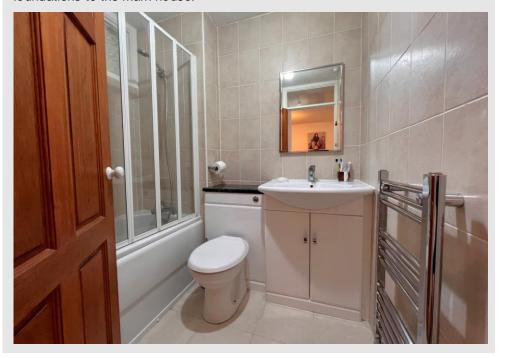

STAIRS AND LANDING

**BEDROOM ONE** 15' 9" x 9' 0" (4.81m x 2.75m)

**BEDROOM TWO** 12' 0" x 8' 7" (3.68m x 2.63m)

**BEDROOM THREE** 11' 11" x 6' 10" (3.65m x 2.09m)

**BATHROOM** 6' 7" x 6' 1" (2.03m x 1.87m)