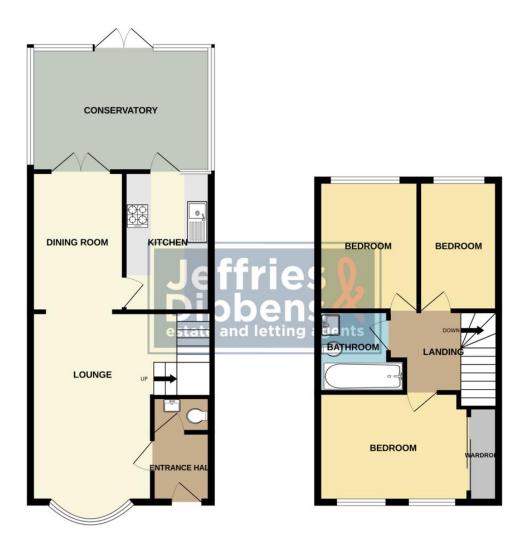

# **PROPERTY SUMMARY**

We are pleased to offer to the market this three bedroom home situated in the highly sought after location of Alverstoke which is positioned in close proximity of favourable schools and within walking distance of the stunning Stokes Bay seafront. Comprising of; three bedrooms, a modern fitted bathroom, kitchen, dining room, conservatory, downstairs cloakroom, separate lounge, low maintenance rear garden, garage and additional street parking. A viewing comes highly recommended to fully appreciate all that this property has to offer.

### **ENTRACE HALLWAY**

WC

**LOUNGE** 19' 8" x 13' 1" (6.00m x 3.99m)

**DINING ROOM** 11' 11" x 7' 10" (3.64m x 2.39m)

**KITCHEN** 11' 11" x 7' 6" (3.64m x 2.29m)

**CONSERVATORY** 16' 5" x 8' 2" (5.02m x 2.49m)

STAIRS AND LANDING

**BEDROOM ONE** 15' 9" x 9' 0" (4.81m x 2.75m)

**BEDROOM TWO** 12' 0" x 8' 7" (3.68m x 2.63m)

**BEDROOM THREE** 11' 11" x 6' 10" (3.65m x 2.09m)

**BATHROOM** 6' 7" x 6' 1" (2.03m x 1.87m)

**GARDEN** 

**AGENTS NOTES:** We have been made aware that there has been some subsidence in the Conservatory area which has completely separate foundations to the main house.

GROUND FLOOR 1ST FLOOR