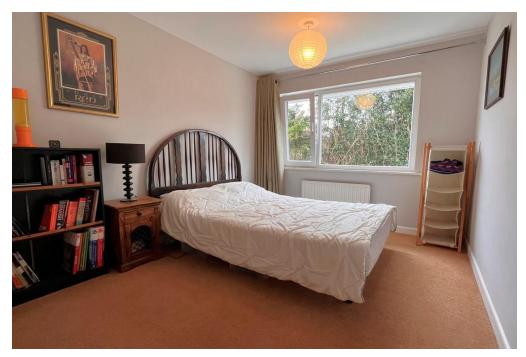

STAIRS AND LANDING

**BEDROOM ONE** 15' 9" x 9' 0" (4.81m x 2.75m)

**BEDROOM TWO** 12' 0" x 8' 7" (3.68m x 2.63m)

**BEDROOM THREE** 11' 11" x 6' 10" (3.65m x 2.09m)

**BATHROOM** 6' 7" x 6' 1" (2.03m x 1.87m)