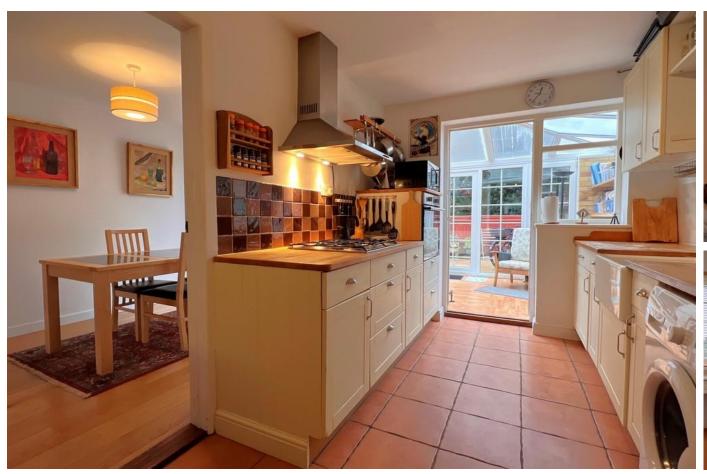

### **ENTRACE HALLWAY**

WC

**LOUNGE** 19' 8" x 13' 1" (6.00m x 3.99m)

**DINING ROOM** 11' 11" x 7' 10" (3.64m x 2.39m)

**KITCHEN** 11' 11" x 7' 6" (3.64m x 2.29m)

**CONSERVATORY** 16' 5" x 8' 2" (5.02m x 2.49m)