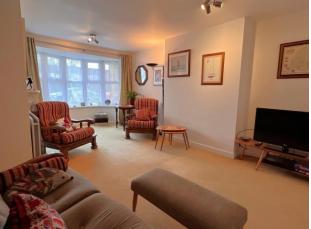

### **ENTRACE HALLWAY**

WC

**LOUNGE** 19' 8" x 13' 1" (6.00m x 3.99m)

**DINING ROOM** 11' 11" x 7' 10" (3.64m x 2.39m)

**KITCHEN** 11' 11" x 7' 6" (3.64m x 2.29m)

**CONSERVATORY** 16' 5" x 8' 2" (5.02m x 2.49m)