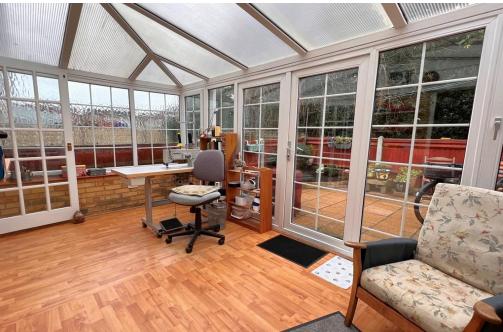

### **ENTRACE HALLWAY**

WC

**LOUNGE** 19' 8" x 13' 1" (6.00m x 3.99m)

**DINING ROOM** 11' 11" x 7' 10" (3.64m x 2.39m)

**KITCHEN** 11' 11" x 7' 6" (3.64m x 2.29m)

**CONSERVATORY** 16' 5" x 8' 2" (5.02m x 2.49m)

**GARDEN** 

**AGENTS NOTES:** We have been made aware that there has been some subsidence in the Conservatory area which has completely separate foundations to the main house.

GROUND FLOOR 1ST FLOOR