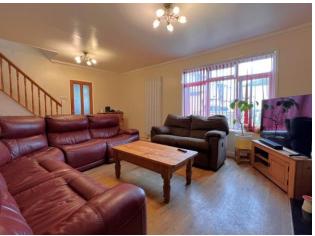

SHOWER ROOM

**LOUNGE** 17' 10" x 13' 1" (5.44m x 3.99m)

**KITCHEN/BREAKFAST ROOM** 24' 4" x 12' 11" (7.42m x 3.96m)

**DINING ROOM** 10' 0" x 8' 11" (3.07m x 2.72m)

**BEDROOM FOUR** 10' 11" x 9' 3" (3.33m x 2.84m)