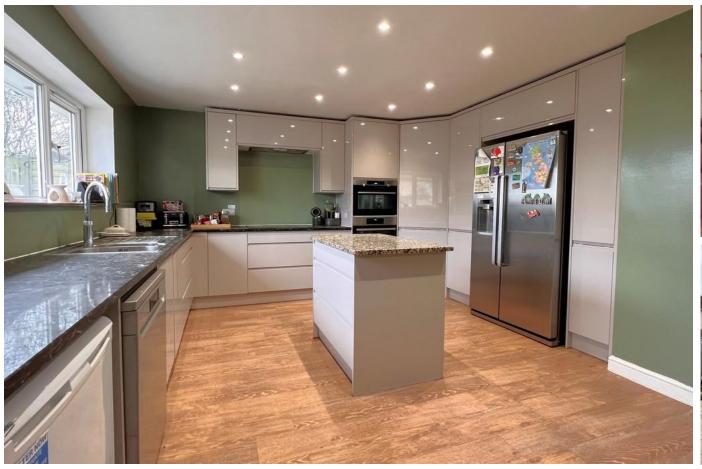

SHOWER ROOM

**LOUNGE** 17' 10" x 13' 1" (5.44m x 3.99m)

**KITCHEN/BREAKFAST ROOM** 24' 4" x 12' 11" (7.42m x 3.96m)

**DINING ROOM** 10' 0" x 8' 11" (3.07m x 2.72m)

**BEDROOM FOUR** 10' 11" x 9' 3" (3.33m x 2.84m)