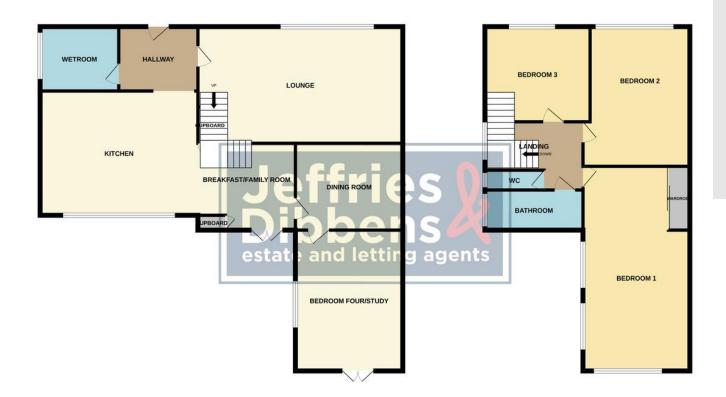

SHOWER ROOM

**LOUNGE** 17' 10" x 13' 1" (5.44m x 3.99m)

**KITCHEN/BREAKFAST ROOM** 24' 4" x 12' 11" (7.42m x 3.96m)

**DINING ROOM** 10' 0" x 8' 11" (3.07m x 2.72m)

**BEDROOM FOUR** 10' 11" x 9' 3" (3.33m x 2.84m)

FIRST FLOOR LANDING

**MASTER BEDROOM** 20' 6" x 9' 4" (6.27m x 2.87m)

**BEDROOM TWO** 14' 7" x 11' 1" (4.47m x 3.40m)

**BEDROOM THREE** 8' 3" x 8' 2" (2.54m x 2.49m)

**BATHROOM** 

WC

**GARDEN** 

**AGENTS NOTE**: Non Standard Construction

GROUND FLOOR 1ST FLOOR

#### **VIEWINGS**

By prior appointment only

**EPC** Awaited

Whist every attempt has been made to ensure the accuracy of the flooglan contained here, measurements of doors, windows, rooms and any other learns are approximate and no responsibility is taken for any error, omission or mis-statement. This plan is for illustrative purposes only and should be used as such by any prospective purchaser. The services, systems and appliances shown have not been tested and no guarantee as to their operability or efficiency can be given.