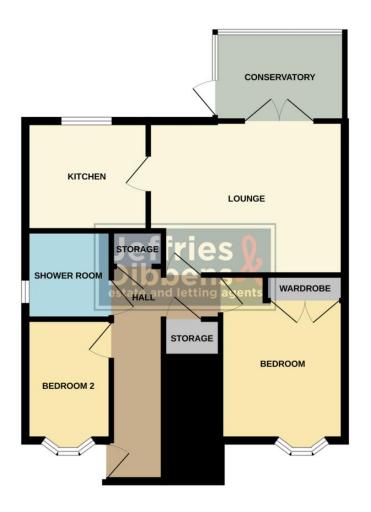

## **ENTRANCE HALL**

**LOUNGE** 14' 2" x 11' 1" (4.32m x 3.38m)

**KITCHEN** 8' 10" x 7' 10" (2.70m x 2.40m)

**CONSERVATORY** 9' 4" x 6' 4" (2.85m x 1.95m)

**BEDROOM 1** 8' 11" x 12' 2" (2.73m x 3.71m)

**BEDROOM 2** 6' 2" x 8' 8" (1.90m x 2.66m)

#### **GROUND FLOOR**