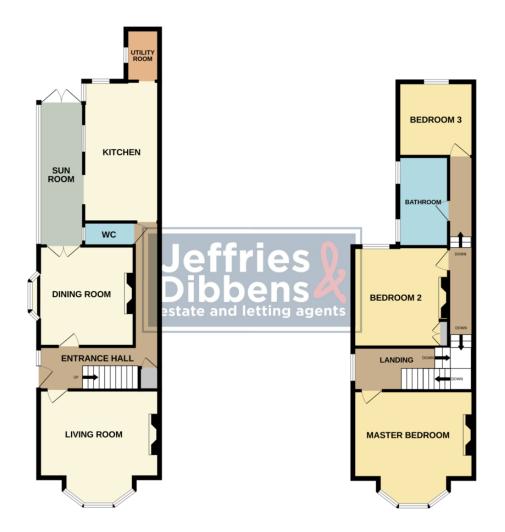

### **ENTRANCE HALL**

**LIVING ROOM** 14' 11" x 10' 10" (4.56m x 3.31m)

**DINING ROOM** 11' 11" x 12' 4" (3.64m x 3.78m)

**SUN ROOM** 5' 9" x 17' 8" (1.77m x 5.41m)

**KITCHEN** 8' 3" x 17' 7" (2.54m x 5.38m)

**UTILITY ROOM** 4' 0" x 6' 5" (1.24m x 1.98m)

WC

**STAIRS & LANDING** 

**MASTER BEDROOM** 14' 11" x 10' 10" (4.56m x 3.31m)

**BEDROOM 2** 11' 11" x 12' 4" (3.65m x 3.78m)

**BATHROOM** 

**BEDROOM 3** 8' 5" x 9' 7" (2.59m x 2.93m)

**ENCLOSED REAR GARDEN** 

**AGENT NOTES** - Freehold

- EPC Rating D
- Council Tax Band C

GROUND FLOOR 1ST FLOOR