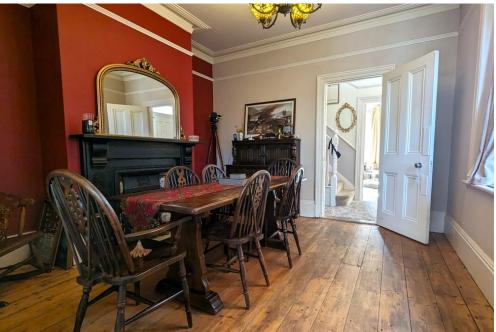

### **ENTRANCE HALL**

**LIVING ROOM** 14' 11" x 10' 10" (4.56m x 3.31m)

**DINING ROOM** 11' 11" x 12' 4" (3.64m x 3.78m)

**SUN ROOM** 5' 9" x 17' 8" (1.77m x 5.41m)

**KITCHEN** 8' 3" x 17' 7" (2.54m x 5.38m)