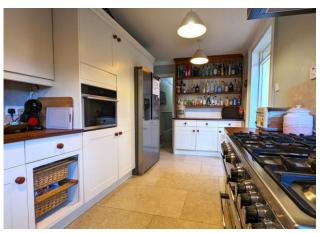

### **ENTRANCE HALL**

**LIVING ROOM** 14' 11" x 10' 10" (4.56m x 3.31m)

**DINING ROOM** 11' 11" x 12' 4" (3.64m x 3.78m)

**SUN ROOM** 5' 9" x 17' 8" (1.77m x 5.41m)

**KITCHEN** 8' 3" x 17' 7" (2.54m x 5.38m)