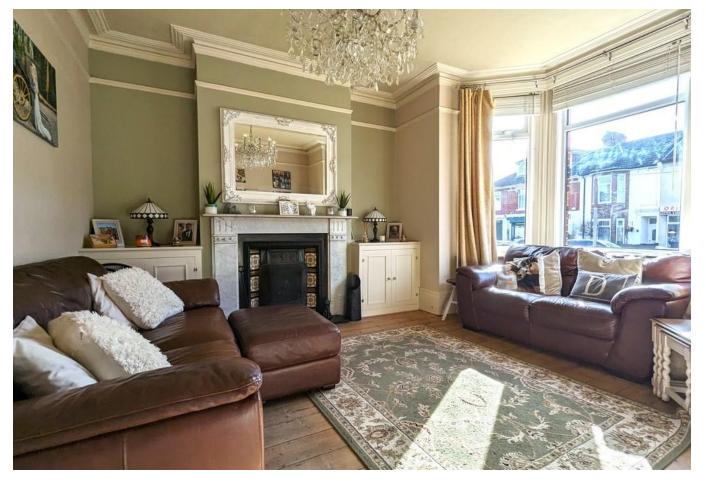

### **ENTRANCE HALL**

**LIVING ROOM** 14' 11" x 10' 10" (4.56m x 3.31m)

**DINING ROOM** 11' 11" x 12' 4" (3.64m x 3.78m)

**SUN ROOM** 5' 9" x 17' 8" (1.77m x 5.41m)

**KITCHEN** 8' 3" x 17' 7" (2.54m x 5.38m)