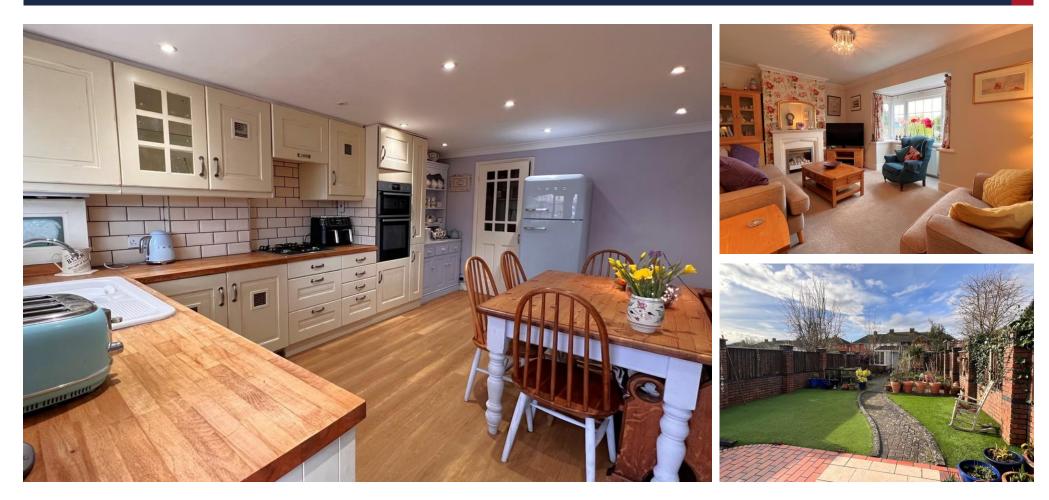

## PROPERTY SUMMARY

We are excited to bring to the market this beautifully presented family home located on the popular Fareham Road a short drive from Fareham Town Centre. This detached chalet house has so much to offer including a spacious modern kitchen/diner, bay fronted lounge, conservatory, ground floor shower room, two double bedrooms, en-suite to master, low maintenance generous rear garden with summerhouse, ample off road parking and so much more. Call our Gosport office now to arrange an internal inspection and avoid missing out on this fantastic property.

LOUNGE 16' 3" x 13' 11" (4.97m x 4.25m) KITCHEN/BREAKFAST ROOM 15' 10" x 10' 5" (4.84m x 3.20m) CONSERVATORY 12' 1" x 11' 7" (3.69m x 3.54m) BATHROOM 0' 0" x 0' 0" STAIRS AND LANDING BEDROOM ONE 11' 2" x 10' 0" (3.41m x 3.06m) ENSUITE BEDROOM TWO 11' 0" x 9' 9" (3.36m x 2.98m) GARDEN 62' 11" (19.20m GARDEN ROOM Power, insulated, double glazed