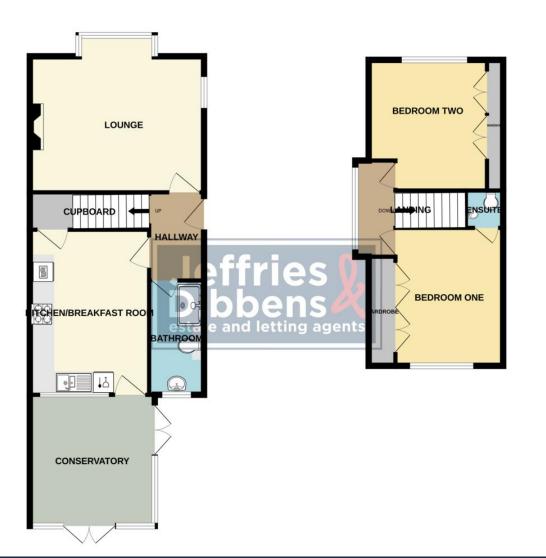

LOUNGE 16' 3" x 13' 11" (4.97m x 4.25m) KITCHEN/BREAKFAST ROOM 15' 10" x 10' 5" (4.84m x 3.20m) CONSERVATORY 12' 1" x 11' 7" (3.69m x 3.54m) BATHROOM 0' 0" x 0' 0" STAIRS AND LANDING BEDROOM ONE 11' 2" x 10' 0" (3.41m x 3.06m) ENSUITE BEDROOM TWO 11' 0" x 9' 9" (3.36m x 2.98m) GARDEN 62' 11" (19.20m GARDEN ROOM Power, insulated, double glazed

1ST FLOOR

LOCAL AUTHORITY Gosport Borough Council

**TENURE** Freehold

COUNCIL TAX BAND Band D

VIEWINGS By prior appointment only

Agents Note: Whilst every care has been taken to prepare these particulars, they are for guidance purposes only. All measurements are approximate and are for general guidance purposes only and whilst every care has been taken to ensure their accuracy, they should not be relied upon and potential buyers/tenants are advised to recheck the measurements