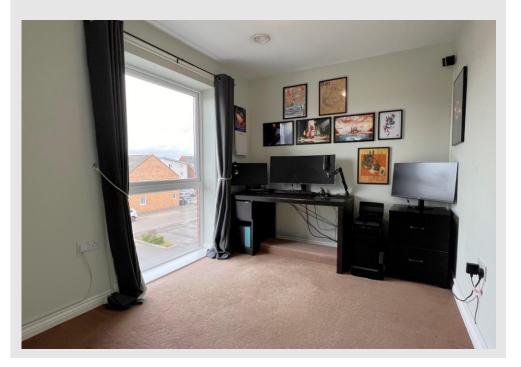

Bedroom One 11' 2"  $\max x 10'$  3"  $\max (3.40 \text{m} \max x 3.12 \text{m} \max)$  Window to rear, built in wardrobes, radiator.

Bedroom Two 12' 4" max x 7' 8" max (3.76m max x 2.34m max) Window to front, radiator.