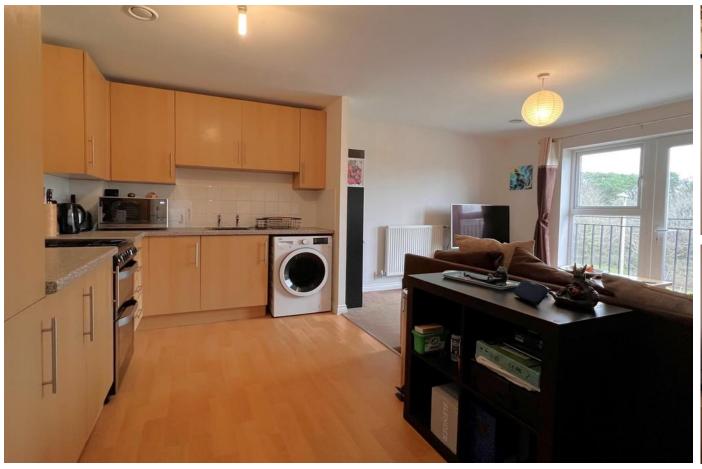

Wooden door to front, two windows to side, three radiators.

Lounge/kitchen 17' 9" max x 12' 4" max (5.41m max x 3.76m max) Window to rear, fitted kitchen, matching wall and base units, stainless steel sink and drainer unit, work surfaces, tiled splashbacks, space for oven, fridge/freezer, two radiators.