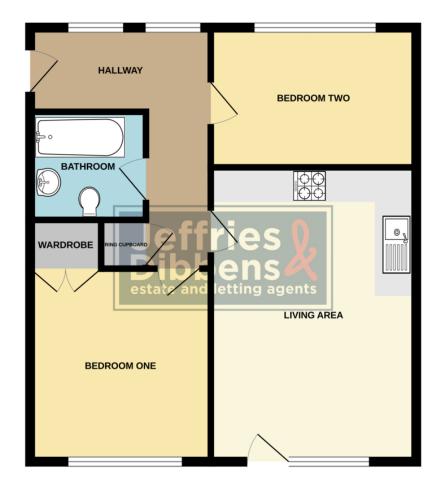

Wooden door to front, two windows to side, three radiators.

Lounge/kitchen 17' 9" max x 12' 4" max (5.41m max x 3.76m max) Window to rear, fitted kitchen, matching wall and base units, stainless steel sink and drainer unit, work surfaces, tiled splashbacks, space for oven, fridge/freezer, two radiators.

Bedroom One 11' 2"  $\max x 10'$  3"  $\max (3.40 \text{m} \max x 3.12 \text{m} \max)$  Window to rear, built in wardrobes, radiator.

Bedroom Two 12' 4" max x 7' 8" max (3.76m max x 2.34m max) Window to front, radiator.

#### Bathroom

Bath with mixer taps, shower over, wash hand basin, extractor fan, shaver point, WC, partially tiled, radiator.

#### **GROUND FLOOR**