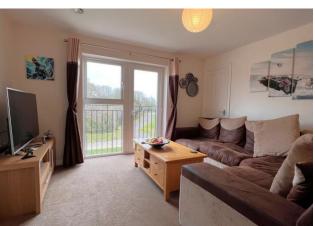

Wooden door to front, two windows to side, three radiators.

Lounge/kitchen 17' 9" max x 12' 4" max (5.41m max x 3.76m max) Window to rear, fitted kitchen, matching wall and base units, stainless steel sink and drainer unit, work surfaces, tiled splashbacks, space for oven, fridge/freezer, two radiators.