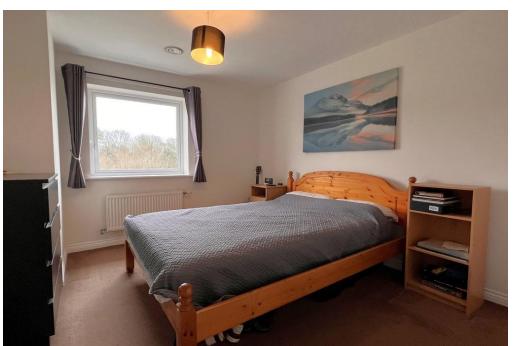

Bedroom One 11' 2"  $\max x 10'$  3"  $\max (3.40 \text{m} \max x 3.12 \text{m} \max)$  Window to rear, built in wardrobes, radiator.

Bedroom Two 12' 4" max x 7' 8" max (3.76m max x 2.34m max) Window to front, radiator.