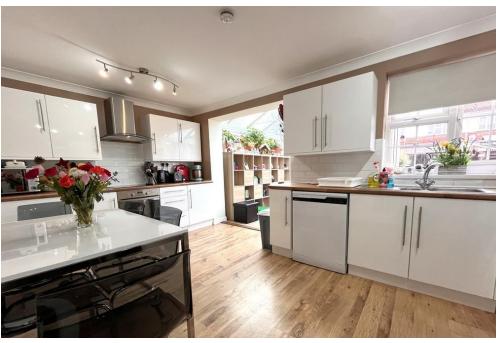

# **PROPERTY SUMMARY**

\*\*\* Guide Price £330,000 - £340,000 \*\*\* Nestled away in the popular Carisbrooke Green estate is this three bedroom link detached family home situated a short walk from the local schools, amenities and bus stops. The property has many benefits including two double bedrooms, open plan modern kitchen/diner, conservatory, garage, off road parking, double glazing and so much more. Properties like this do not tend to stay on the market for too long so please call our Gosport office to arrange an internal inspection and avoid missing out.

# **ENTRANCE HALL**

**CLOAKROOM** 

**LOUNGE** 16' 0" x 13' 11" (4.88m x 4.24m)

**KITCHEN/DINER** 16' 0" x 9' 9" (4.88m x 2.97m)

**CONSERVATORY** 10' 0" x 9' 6" (3.05m x 2.9m)

FIRST FLOOR LANDING

**MASTER BEDROOM** 12' 9" x 8' 6" (3.89m x 2.59m)