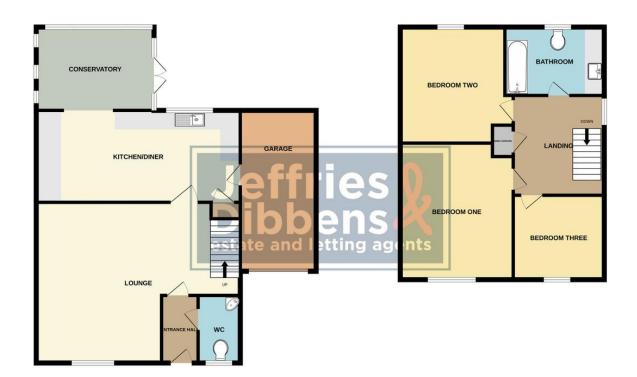

# **ENTRANCE HALL**

**CLOAKROOM** 

**LOUNGE** 16' 0" x 13' 11" (4.88m x 4.24m)

**KITCHEN/DINER** 16' 0" x 9' 9" (4.88m x 2.97m)

**CONSERVATORY** 10' 0" x 9' 6" (3.05m x 2.9m)

FIRST FLOOR LANDING

**MASTER BEDROOM** 12' 9" x 8' 6" (3.89m x 2.59m)

**BEDROOM TWO** 11' 2" x 8' 3" (3.4m x 2.51m)

**BEDROOM THREE** 7' 1" x 7' 1" (2.16m x 2.16m)

**BATHROOM** 

**GARDEN** 

**GARAGE** 

AGENTS NOTE Freehold All electric estate - no gas. Council Tax Band C GROUND FLOOR 1ST FLOOR