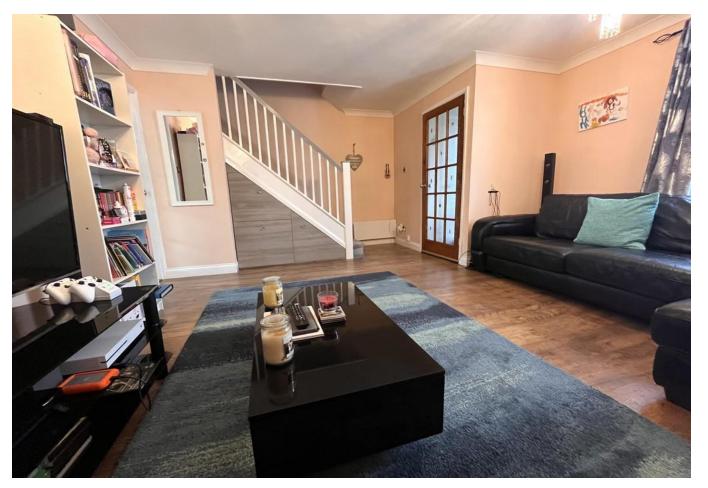

# **ENTRANCE HALL**

**CLOAKROOM** 

**LOUNGE** 16' 0" x 13' 11" (4.88m x 4.24m)

**KITCHEN/DINER** 16' 0" x 9' 9" (4.88m x 2.97m)

**CONSERVATORY** 10' 0" x 9' 6" (3.05m x 2.9m)

FIRST FLOOR LANDING

**MASTER BEDROOM** 12' 9" x 8' 6" (3.89m x 2.59m)