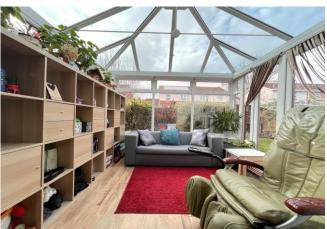

# **ENTRANCE HALL**

**CLOAKROOM** 

**LOUNGE** 16' 0" x 13' 11" (4.88m x 4.24m)

**KITCHEN/DINER** 16' 0" x 9' 9" (4.88m x 2.97m)

**CONSERVATORY** 10' 0" x 9' 6" (3.05m x 2.9m)

FIRST FLOOR LANDING

**MASTER BEDROOM** 12' 9" x 8' 6" (3.89m x 2.59m)