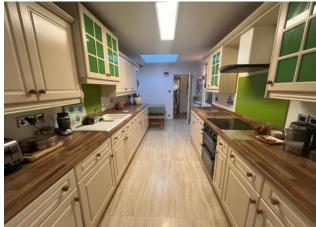

**UTILITY ROOM** 

**CONSERVATORY** 17' 8" x 12' 5" (5.40m x 3.80m)

FIRST FLOOR LANDING

**MASTER BEDROOM** 15' 10" x 11' 10" (4.85m x 3.61m)

**ENSUITE** 5' 4" x 6' 9" (1.64m x 2.08m)

**BEDROOM TWO** 11' 7" x 11' 8" (3.54m x 3.56m)