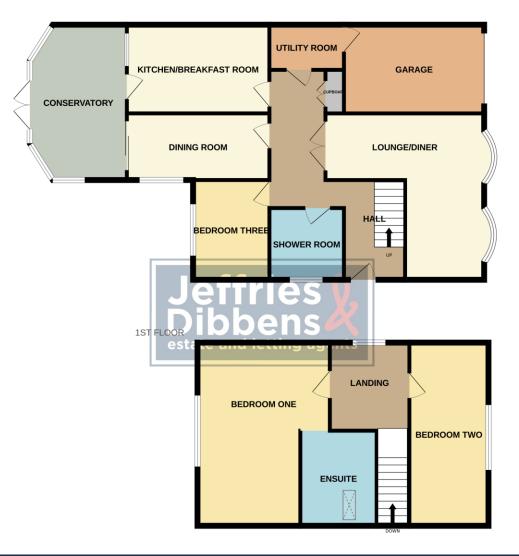

SHOWER ROOM

**BEDROOM THREE** 11' 1" x 8' 9" (3.40m x 2.68m)

**DINING ROOM** 18' 6" x 8' 8" (5.64m x 2.65m)

**KITCHEN/BREAKFAST ROOM** 18' 6" x 8' 0" (5.64m x 2.46m)

**LOUNG E/DINER** 18' 6" x 20' 2" (5.65m x 6.17m) MAX

**UTILITY ROOM** 

**CONSERVATORY** 17' 8" x 12' 5" (5.40m x 3.80m)

FIRST FLOOR LANDING

**MASTER BEDROOM** 15' 10" x 11' 10" (4.85m x 3.61m)

**ENSUITE** 5' 4" x 6' 9" (1.64m x 2.08m)

**BEDROOM TWO** 11' 7" x 11' 8" (3.54m x 3.56m)

**GARDEN** 

SUMMERHOUSE

**GARAGE** 

#### **GROUND FLOOR**