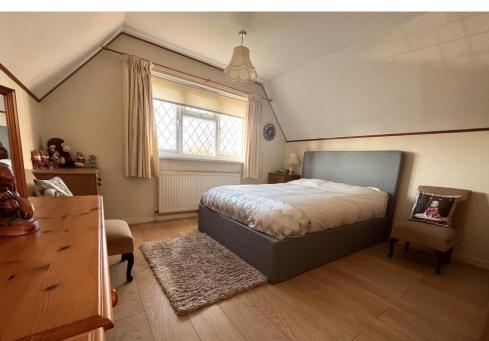

**UTILITY ROOM** 

**CONSERVATORY** 17' 8" x 12' 5" (5.40m x 3.80m)

FIRST FLOOR LANDING

**MASTER BEDROOM** 15' 10" x 11' 10" (4.85m x 3.61m)

**ENSUITE** 5' 4" x 6' 9" (1.64m x 2.08m)

**BEDROOM TWO** 11' 7" x 11' 8" (3.54m x 3.56m)