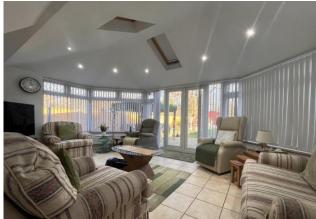

**UTILITY ROOM** 

**CONSERVATORY** 17' 8" x 12' 5" (5.40m x 3.80m)

FIRST FLOOR LANDING

**MASTER BEDROOM** 15' 10" x 11' 10" (4.85m x 3.61m)

**ENSUITE** 5' 4" x 6' 9" (1.64m x 2.08m)

**BEDROOM TWO** 11' 7" x 11' 8" (3.54m x 3.56m)