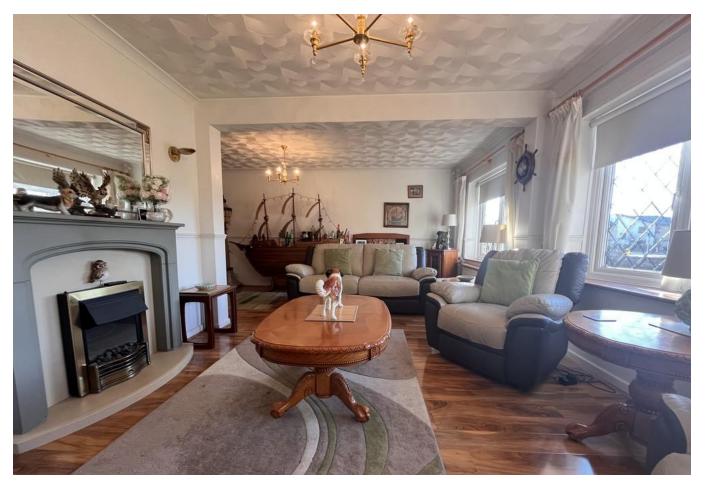

SHOWER ROOM

**BEDROOM THREE** 11' 1" x 8' 9" (3.40m x 2.68m)

**DINING ROOM** 18' 6" x 8' 8" (5.64m x 2.65m)

**KITCHEN/BREAKFAST ROOM** 18' 6" x 8' 0" (5.64m x 2.46m)

**LOUNG E/DINER** 18' 6" x 20' 2" (5.65m x 6.17m) MAX