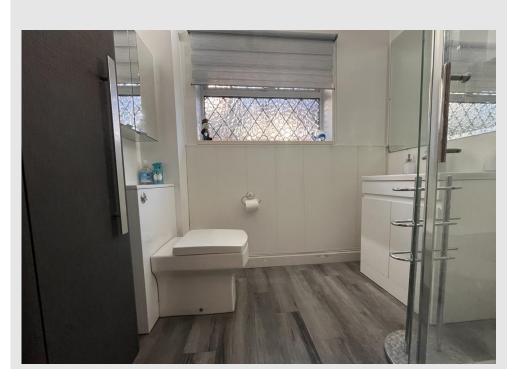

SHOWER ROOM

**BEDROOM THREE** 11' 1" x 8' 9" (3.40m x 2.68m)

**DINING ROOM** 18' 6" x 8' 8" (5.64m x 2.65m)

**KITCHEN/BREAKFAST ROOM** 18' 6" x 8' 0" (5.64m x 2.46m)

**LOUNG E/DINER** 18' 6" x 20' 2" (5.65m x 6.17m) MAX