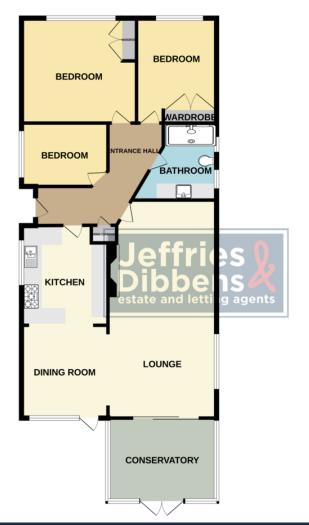

We are excited to welcome to the market this extended detached bungalow which offers flexible accommodation through it's spacious layout and is located in the popular Carisbrooke Road, a short walk from local bus routes and amenities. Accommodation comprises an entrance hallway, a generous lounge, conservatory over looking the rear garden, fully fitted kitchen/diner, modern shower room and three bedrooms. The property enjoys double glazing, gas central heating and no onward chain, whilst ample parking is provided for in the form of a driveway and a garage. Bungalows are always a popular choice, and especially in this sought after location. Viewing is highly recommended.

### **ENTRANCE HALL**

**LIVING ROOM** 24' 0" x 12' 5" (7.32m x 3.81m)

**DINING ROOM** 10' 1" x 8' 0" (3.08m x 2.46m)

**KITCHEN** 11' 3" x 9' 10" (3.45m x 3.01m)

**CONSERVATORY** 14' 1" x 8' 6" (4.30m x 2.60m)

**BEDROOM ONE** 13' 4" x 10' 2" (4.07m x 3.11m)

**BEDROOM TWO** 12' 0" x 9' 0" (3.66m x 2.76m)

**BEDROOM THREE** 10' 0" x 7' 1" (3.05m x 2.17m)

**SHOWER ROOM** 8' 11" x 8' 7" (2.72m x 2.62m)

**GARDEN** 36' 5" x 0' 0" (11.12m x 0m)