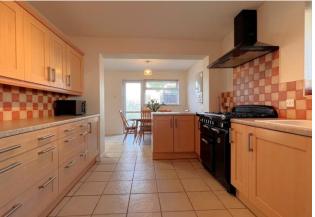

### **ENTRANCE HALL**

**LIVING ROOM** 24' 0" x 12' 5" (7.32m x 3.81m)

**DINING ROOM** 10' 1" x 8' 0" (3.08m x 2.46m)

**KITCHEN** 11' 3" x 9' 10" (3.45m x 3.01m)

**CONSERVATORY** 14' 1" x 8' 6" (4.30m x 2.60m)