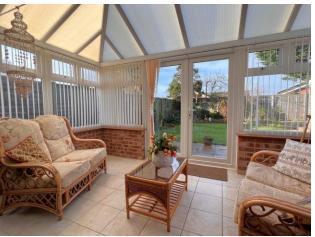

### **ENTRANCE HALL**

**LIVING ROOM** 24' 0" x 12' 5" (7.32m x 3.81m)

**DINING ROOM** 10' 1" x 8' 0" (3.08m x 2.46m)

**KITCHEN** 11' 3" x 9' 10" (3.45m x 3.01m)

**CONSERVATORY** 14' 1" x 8' 6" (4.30m x 2.60m)