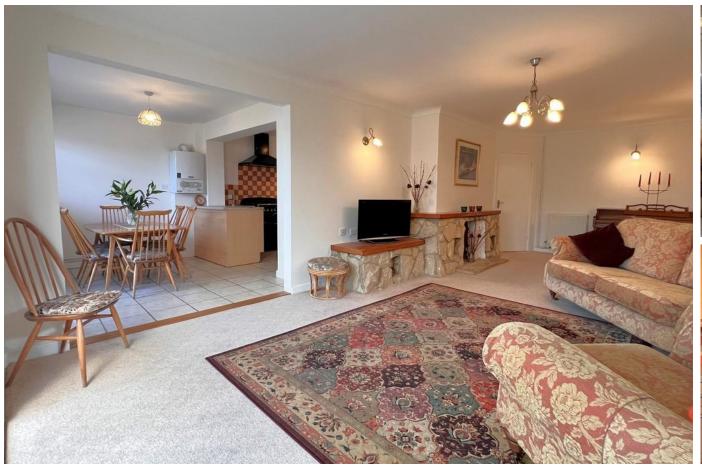

### **ENTRANCE HALL**

**LIVING ROOM** 24' 0" x 12' 5" (7.32m x 3.81m)

**DINING ROOM** 10' 1" x 8' 0" (3.08m x 2.46m)

**KITCHEN** 11' 3" x 9' 10" (3.45m x 3.01m)

**CONSERVATORY** 14' 1" x 8' 6" (4.30m x 2.60m)