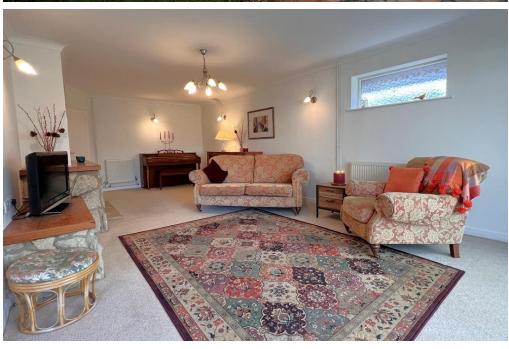

### **ENTRANCE HALL**

**LIVING ROOM** 24' 0" x 12' 5" (7.32m x 3.81m)

**DINING ROOM** 10' 1" x 8' 0" (3.08m x 2.46m)

**KITCHEN** 11' 3" x 9' 10" (3.45m x 3.01m)

**CONSERVATORY** 14' 1" x 8' 6" (4.30m x 2.60m)