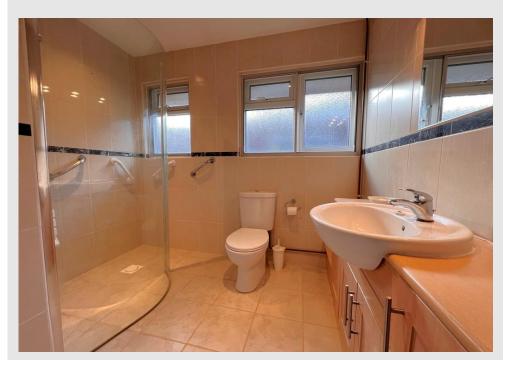

**BEDROOM ONE** 13' 4" x 10' 2" (4.07m x 3.11m)

**BEDROOM TWO** 12' 0" x 9' 0" (3.66m x 2.76m)

**BEDROOM THREE** 10' 0" x 7' 1" (3.05m x 2.17m)

**SHOWER ROOM** 8' 11" x 8' 7" (2.72m x 2.62m)

**GARDEN** 36' 5" x 0' 0" (11.12m x 0m)