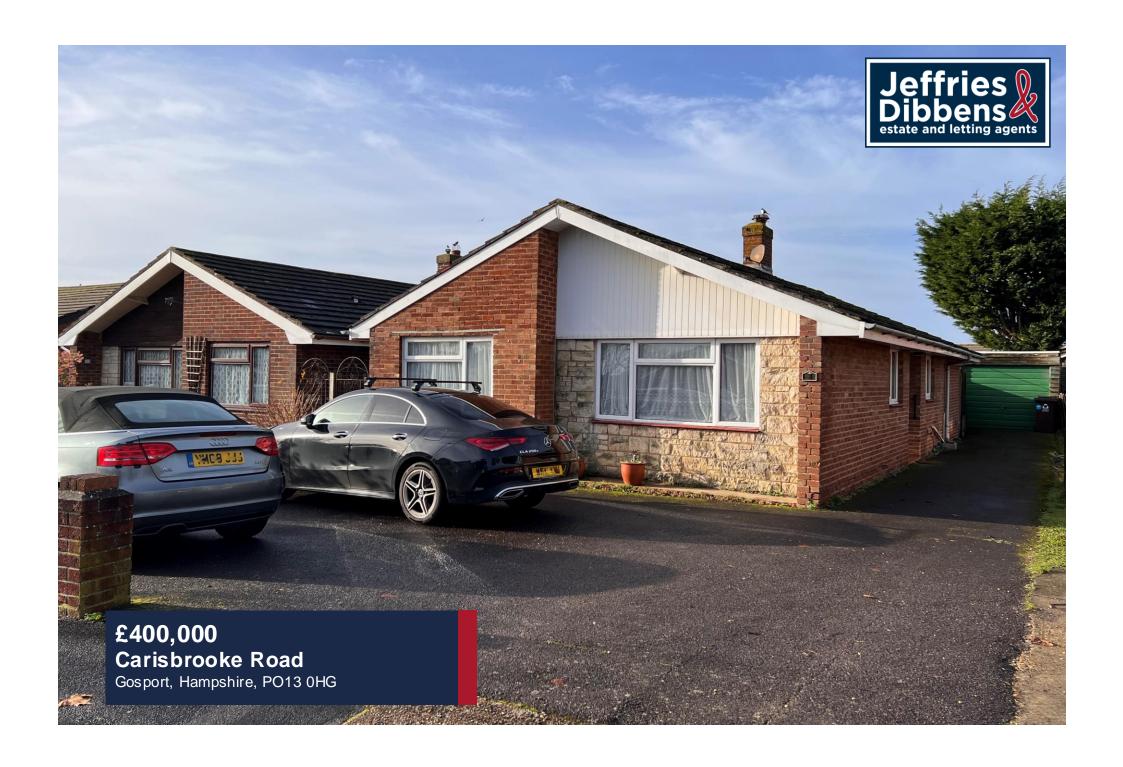

We are excited to welcome to the market this extended detached bungalow which offers flexible accommodation through it's spacious layout and is located in the popular Carisbrooke Road, a short walk from local bus routes and amenities. Accommodation comprises an entrance hallway, a generous lounge, conservatory over looking the rear garden, fully fitted kitchen/diner, modern shower room and three bedrooms. The property enjoys double glazing, gas central heating and no onward chain, whilst ample parking is provided for in the form of a driveway and a garage. Bungalows are always a popular choice, and especially in this sought after location. Viewing is highly recommended.

**GARAGE & OFF ROAD PARKING** 

**AGENTS NOTE** Freehold

Council Tax Band D