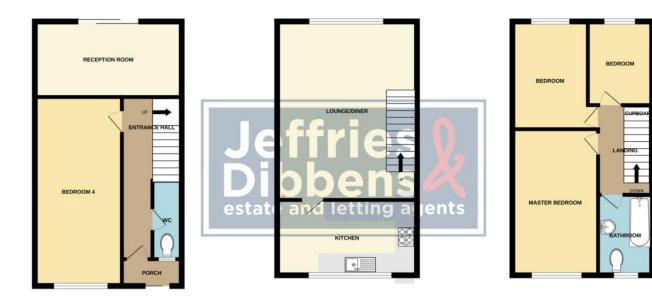

## ENTRANCE HALL

#### WC

#### **RECEPTION ROOM**

BEDROOM FOUR 15' 3" x 7' 6" (4.65m x 2.29m) LOUNGE / DINER 18' 4" x 14' 3" (5.59m x 4.34m) KITCHEN 14' 2" x 7' 8" (4.34m x 2.36m) BEDROOM ONE 15' 3" x 8' 9" (4.65m x 2.67m) BEDROOM TWO 10' 7" x 8' 5" (3.25m x 2.59m) BEDROOM THREE 7' 6" x 6' 5" (2.29m x 1.98m) BATHROOM AGENT NOTES

- Freehold
- EPC Rating C
- Council Tax Band C

1ST FLOOR

2ND FLOOR

Whils every attempt has been made to ensure the accuracy of the floorplan contained here, measurements of doors, wholes, rooms and any other items are approximate and no responsibility is taken for any error, omission or mis-statement. This plan is for illustrative purposes only and should be used as such by any prospective purchaser. The services, systems and appliances shown have not been tested and no guarantee as to their operability or efficiency can be given. Made with Meropic Co223.