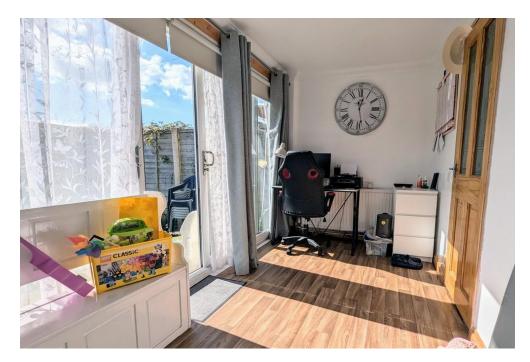

#### **RECEPTION ROOM**

BEDROOM FOUR 15' 3" x 7' 6" (4.65m x 2.29m) LOUNGE / DINER 18' 4" x 14' 3" (5.59m x 4.34m) KITCHEN 14' 2" x 7' 8" (4.34m x 2.36m) BEDROOM ONE 15' 3" x 8' 9" (4.65m x 2.67m) BEDROOM TWO 10' 7" x 8' 5" (3.25m x 2.59m) BEDROOM THREE 7' 6" x 6' 5" (2.29m x 1.98m) BATHROOM AGENT NOTES