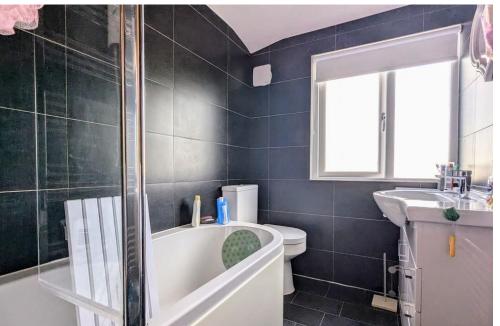

#### **RECEPTION ROOM**

BEDROOM FOUR 15' 3" x 7' 6" (4.65m x 2.29m) LOUNGE / DINER 18' 4" x 14' 3" (5.59m x 4.34m) KITCHEN 14' 2" x 7' 8" (4.34m x 2.36m) BEDROOM ONE 15' 3" x 8' 9" (4.65m x 2.67m) BEDROOM TWO 10' 7" x 8' 5" (3.25m x 2.59m) BEDROOM THREE 7' 6" x 6' 5" (2.29m x 1.98m) BATHROOM AGENT NOTES