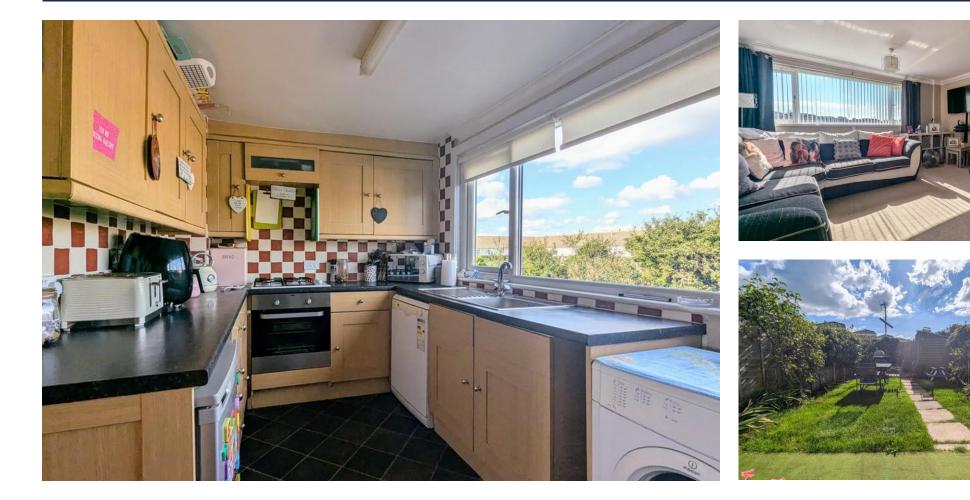

#### **RECEPTION ROOM**

BEDROOM FOUR 15' 3" x 7' 6" (4.65m x 2.29m) LOUNGE / DINER 18' 4" x 14' 3" (5.59m x 4.34m) KITCHEN 14' 2" x 7' 8" (4.34m x 2.36m) BEDROOM ONE 15' 3" x 8' 9" (4.65m x 2.67m) BEDROOM TWO 10' 7" x 8' 5" (3.25m x 2.59m) BEDROOM THREE 7' 6" x 6' 5" (2.29m x 1.98m) BATHROOM AGENT NOTES