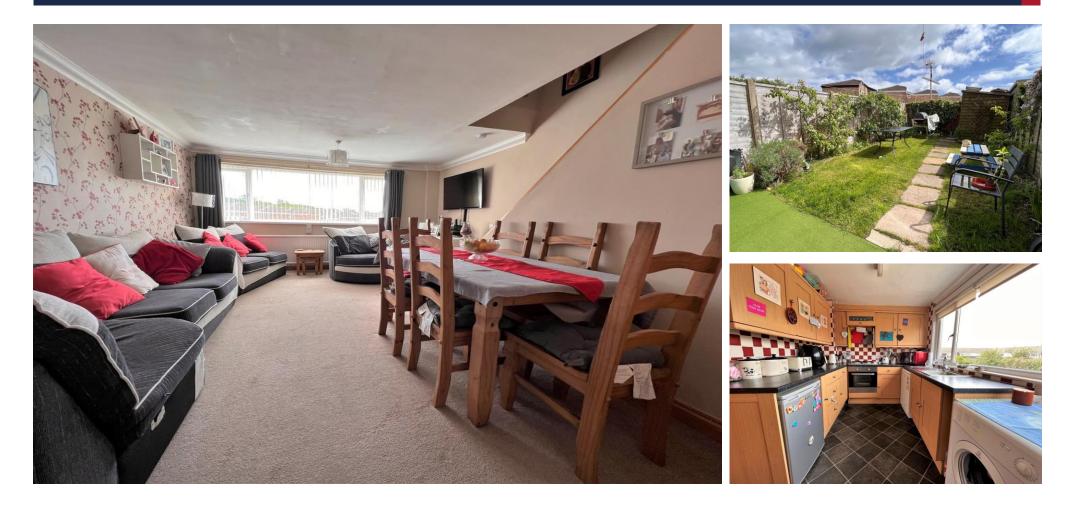

Situated in the popular Gomer estate; just a stones throw from the stunning Stokes Bay seafront and within catchment of favourable Alverstoke schools; sits this four bedroom town house offering spacious living accommodation. Internally the property comprises of; a spacious bedroom, reception room and a W/C on the ground floor, a fitted kitchen and sizeable lounge/diner on the first floor and three further bedrooms and family bathroom on the top floor. As well as an enclosed rear garden and off road parking externally. A viewing comes highly recommended to fully appreciate all that this property has to offer.

2

LOUNGE / DINER 18' 4" x 14' 3" (5.59m x 4.34m) KITCHEN 14' 2" x 7' 8" (4.34m x 2.36m) BEDROOM ONE 15' 3" x 8' 9" (4.65m x 2.67m) BEDROOM TWO 10' 7" x 8' 5" (3.25m x 2.59m) BEDROOM THREE 7' 6" x 6' 5" (2.29m x 1.98m) BEDROOM FOUR 15' 3" x 7' 6" (4.65m x 2.29m) BATHROOM WC GARDEN