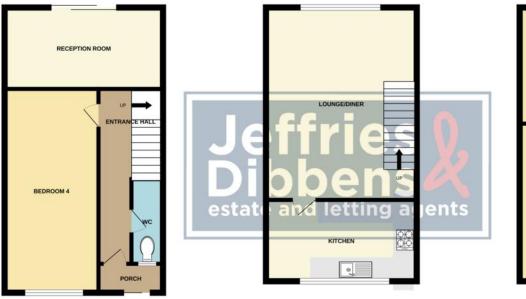

2

LOUNGE / DINER 18' 4" x 14' 3" (5.59m x 4.34m) KITCHEN 14' 2" x 7' 8" (4.34m x 2.36m) BEDROOM ONE 15' 3" x 8' 9" (4.65m x 2.67m) BEDROOM TWO 10' 7" x 8' 5" (3.25m x 2.59m) BEDROOM THREE 7' 6" x 6' 5" (2.29m x 1.98m) BEDROOM FOUR 15' 3" x 7' 6" (4.65m x 2.29m) BATHROOM WC GARDEN

GROUND FLOOR

1ST FLOOR

2ND FLOOR

Whilst every attempt has been made to ensure the accuracy of the Boophan contained here, measurements of doors, window, nooms and any other terms are approximate and no responsibility is taken for any error, omission or mis-statement. This plan is for illustrative purposes only and should be used as such by any prospective purchaset. The services, systems and and appliances shown have not been tested and no guarantee as to their operability or efficiency can be given. Made with Metropic 20202 BEDROOM BEDROOM LANDING LANDING DOWN LOCAL AUTHORITY Gosport Council Tax