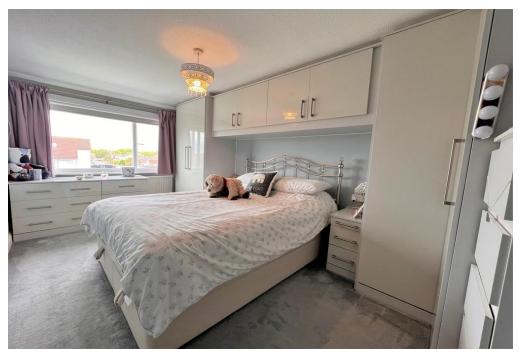

2

LOUNGE / DINER 18' 4" x 14' 3" (5.59m x 4.34m) KITCHEN 14' 2" x 7' 8" (4.34m x 2.36m) BEDROOM ONE 15' 3" x 8' 9" (4.65m x 2.67m) BEDROOM TWO 10' 7" x 8' 5" (3.25m x 2.59m) BEDROOM THREE 7' 6" x 6' 5" (2.29m x 1.98m) BEDROOM FOUR 15' 3" x 7' 6" (4.65m x 2.29m) BATHROOM WC GARDEN