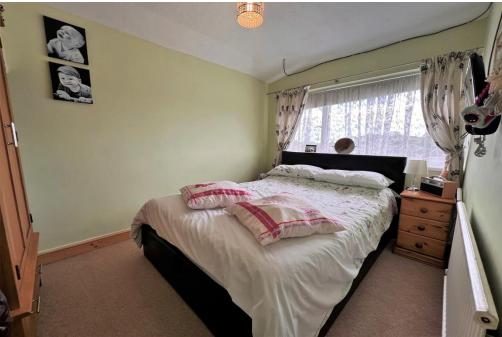

2

LOUNGE / DINER 18' 4" x 14' 3" (5.59m x 4.34m) KITCHEN 14' 2" x 7' 8" (4.34m x 2.36m) BEDROOM ONE 15' 3" x 8' 9" (4.65m x 2.67m) BEDROOM TWO 10' 7" x 8' 5" (3.25m x 2.59m) BEDROOM THREE 7' 6" x 6' 5" (2.29m x 1.98m) BEDROOM FOUR 15' 3" x 7' 6" (4.65m x 2.29m) BATHROOM WC GARDEN