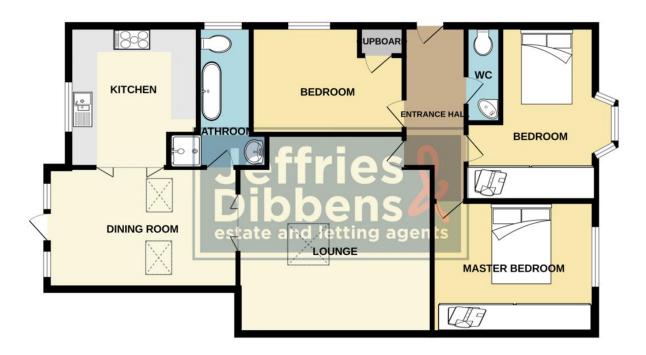

## **ENTRANCE HALL**

**CLOAKROOM** 

**LOUNGE** 13' 3" x 12' 9" (4.04m x 3.91m)

**DINING ROOM** 15' 3" x 8' 2" (4.67m x 2.51m)

**KITCHEN** 11' 5" x 9' 10" (3.48m x 3.02m)

**BEDROOM ONE** 12' 11" x 7' 10" (3.94m x 2.41m)

**BEDROOM TWO** 9' 3" x 9' 4" (2.84m x 2.87m)

**BEDROOM THREE** 10' 5" x 8' 0" (3.18m x 2.46m)

**BATHROOM** 

**GARDEN** 

**PARKING** Off road parking to the front and also rear of the property

PROPERTY INFORMATION

## **GROUND FLOOR**