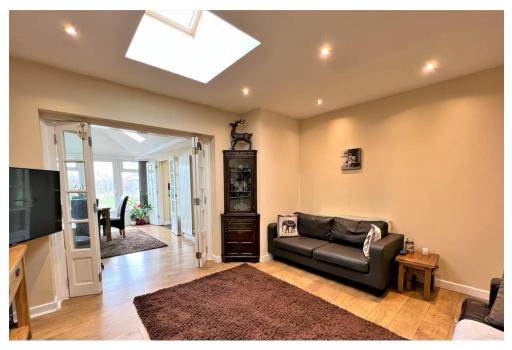

## **ENTRANCE HALL**

**CLOAKROOM** 

**LOUNGE** 13' 3" x 12' 9" (4.04m x 3.91m)

**DINING ROOM** 15' 3" x 8' 2" (4.67m x 2.51m)

**KITCHEN** 11' 5" x 9' 10" (3.48m x 3.02m)

**BEDROOM ONE** 12' 11" x 7' 10" (3.94m x 2.41m)