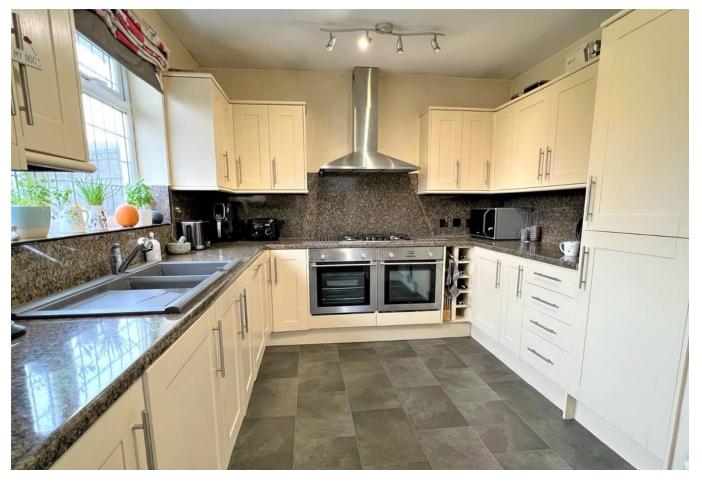

## **ENTRANCE HALL**

**CLOAKROOM** 

**LOUNGE** 13' 3" x 12' 9" (4.04m x 3.91m)

**DINING ROOM** 15' 3" x 8' 2" (4.67m x 2.51m)

**KITCHEN** 11' 5" x 9' 10" (3.48m x 3.02m)

**BEDROOM ONE** 12' 11" x 7' 10" (3.94m x 2.41m)