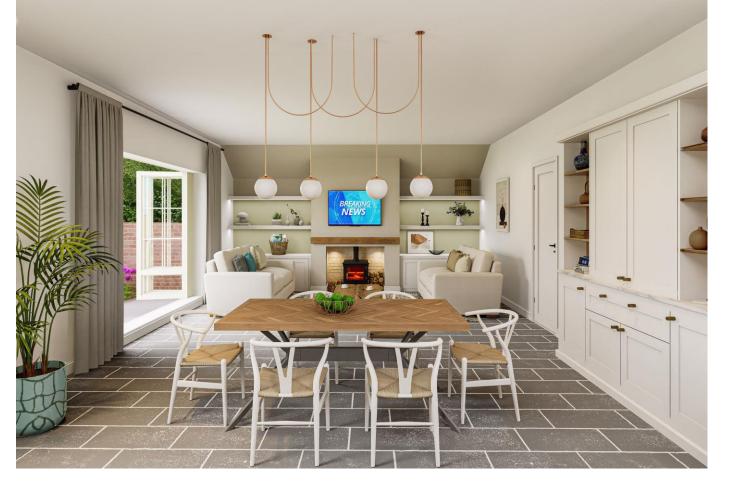

## The Old Dairy

13 Wick Lane, BH23 1HT

£1,150,000

This exceptional four-bedroom detached house, located in the highly sought-after heart of Christchurch town centre, offers a rare opportunity to enjoy contemporary living in an unbeatable location. With its bright and airy open-plan design, the home is finished to an incredibly high standard, ensuring comfort and style at every turn. The beautifully presented, modern kitchen is a true focal point, featuring a skylight that floods the space with natural light and a stylish wood burner, perfect for creating a cosy ambiance on cooler evenings. The spacious, flexible living area is ideal for both family life and entertaining guests, seamlessly connecting to the low-maintenance rear garden, which boasts a perfect outdoor seating area and a BBQ setup — an ideal space for alfresco dining or simply unwinding. As part of the property's impressive offerings, it also comes with a garage and parking, ensuring ample space for vehicles and storage needs. The home is set to be completed in Summer 2025, providing you with the chance to move into a brand-new property built with attention to detail throughout. This property is within the highly desirable Twynham School catchment area, making it a fantastic choice for families. You'll also enjoy being just moments away from the historic Priory, a selection of excellent local schools, vibrant shops, and all the amenities you could need. The perfect combination of luxury, convenience, and location, this home is an opportunity not to be missed. Don't miss out on securing this dream home in one of Christchurch's most central and coveted locations!

**Entrance Lobby** 

Hallway

Separate Living Room 11' 11" x 8' 0" (3.63m x 2.44m)

Ground Floor Bedroom 11' 11" x 8' 0" (3.63m x 2.44m)

Living Room/Kitchen 34' 4" x 17' 6" (10.46m x 5.33m)

Utility Room 8' 1" x 6' 3" (2.46m x 1.90m)