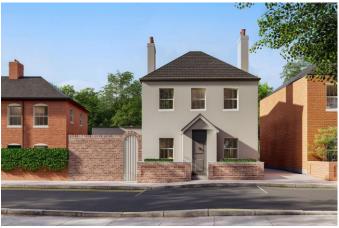

## The Old Dairy

13 Wick Lane, BH23 1HT

£1,150,000

This exceptional four-bedroom detached house, located in the highly sought-after heart of Christchurch town centre, offers a rare opportunity to enjoy contemporary living in an unbeatable location. With its bright and airy open-plan design, the home is finished to an incredibly high standard, ensuring comfort and style at every turn. The beautifully presented, modern kitchen is a true focal point, featuring a skylight that floods the space with natural light and a stylish wood burner, perfect for creating a cosy ambiance on cooler evenings. The spacious, flexible living area is ideal for both family life and entertaining guests, seamlessly connecting to the low-maintenance rear garden, which boasts a perfect outdoor seating area and a BBQ setup — an ideal space for alfresco dining or simply unwinding. As part of the property's impressive offerings, it also comes with a garage and parking, ensuring ample space for vehicles and storage needs. The home is set to be completed in Summer 2025, providing you with the chance to move into a brand-new property built with attention to detail throughout. This property is within the highly desirable Twynham School catchment area, making it a fantastic choice for families. You'll also enjoy being just moments away from the historic Priory, a selection of excellent local schools, vibrant shops, and all the amenities you could need. The perfect combination of luxury, convenience, and location, this home is an opportunity not to be missed. Don't miss out on securing this dream home in one of Christchurch's most central and coveted locations!