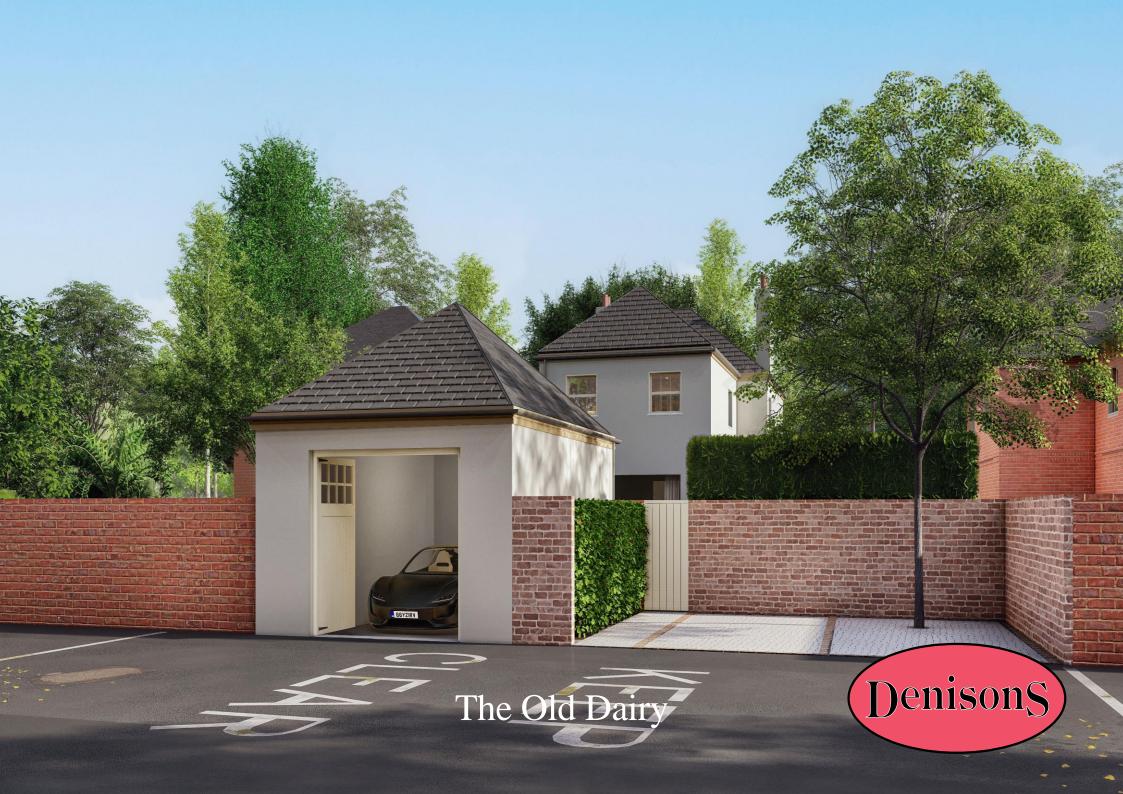

## The Old Dairy

13 Wick Lane, BH23 1HT

£1,150,000

This exceptional four-bedroom detached house, located in the highly sought-after heart of Christchurch town centre, offers a rare opportunity to enjoy contemporary living in an unbeatable location. With its bright and airy open-plan design, the home is finished to an incredibly high standard, ensuring comfort and style at every turn. The beautifully presented, modern kitchen is a true focal point, featuring a skylight that floods the space with natural light and a stylish wood burner, perfect for creating a cosy ambiance on cooler evenings. The spacious, flexible living area is ideal for both family life and entertaining guests, seamlessly connecting to the low-maintenance rear garden, which boasts a perfect outdoor seating area and a BBQ setup — an ideal space for alfresco dining or simply unwinding. As part of the property's impressive offerings, it also comes with a garage and parking, ensuring ample space for vehicles and storage needs. The home is set to be completed in Summer 2025, providing you with the chance to move into a brand-new property built with attention to detail throughout. This property is within the highly desirable Twynham School catchment area, making it a fantastic choice for families. You'll also enjoy being just moments away from the historic Priory, a selection of excellent local schools, vibrant shops, and all the amenities you could need. The perfect combination of luxury, convenience, and location, this home is an opportunity not to be missed. Don't miss out on securing this dream home in one of Christchurch's most central and coveted locations!