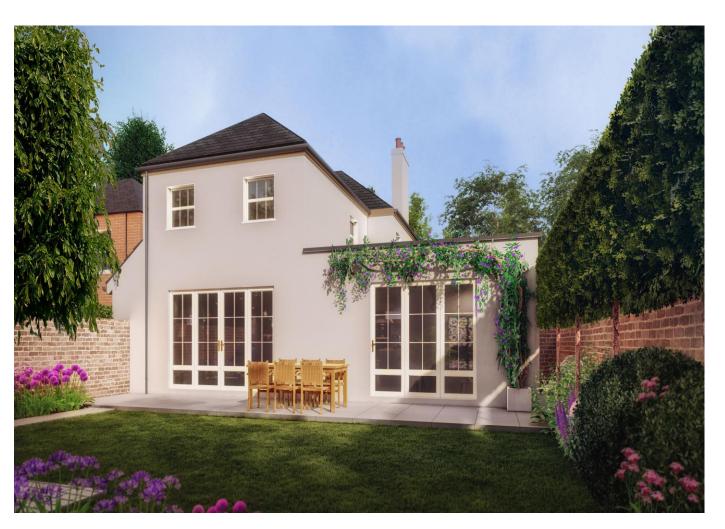

## The Old Dairy

13 Wick Lane, BH23 1HT

£1,150,000

This exceptional four-bedroom detached house, located in the highly sought-after heart of Christchurch town centre, offers a rare opportunity to enjoy contemporary living in an unbeatable location. With its bright and airy open-plan design, the home is finished to an incredibly high standard, ensuring comfort and style at every turn. The beautifully presented, modern kitchen is a true focal point, featuring a skylight that floods the space with natural light and a stylish wood burner, perfect for creating a cosy ambiance on cooler evenings. The spacious, flexible living area is ideal for both family life and entertaining guests, seamlessly connecting to the low-maintenance rear garden, which boasts a perfect outdoor seating area and a BBQ setup — an ideal space for alfresco dining or simply unwinding. As part of the property's impressive offerings, it also comes with a garage and parking, ensuring ample space for vehicles and storage needs. The home is set to be completed in Summer 2025, providing you with the chance to move into a brand-new property built with attention to detail throughout. This property is within the highly desirable Twynham School catchment area, making it a fantastic choice for families. You'll also enjoy being just moments away from the historic Priory, a selection of excellent local schools, vibrant shops, and all the amenities you could need. The perfect combination of luxury, convenience, and location, this home is an opportunity not to be missed. Don't miss out on securing this dream home in one of Christchurch's most central and coveted locations!