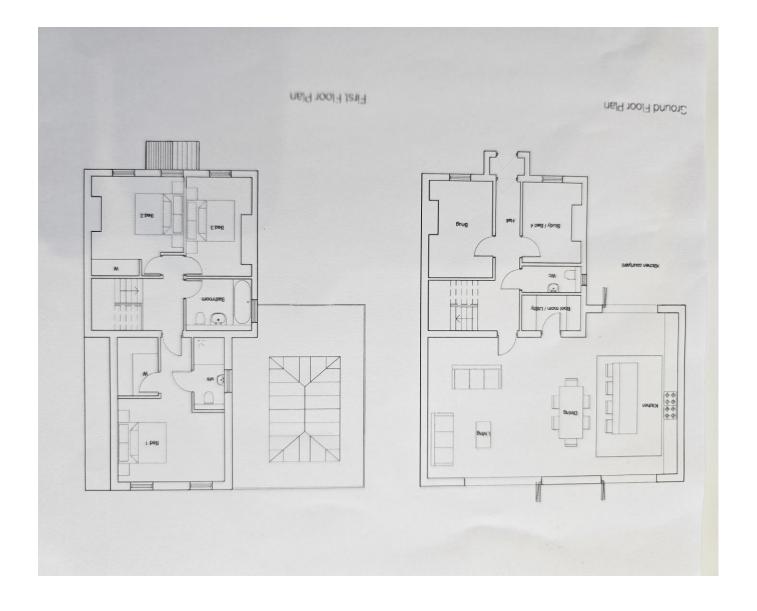

**Entrance Lobby** 

Hallway

Separate Living Room 11' 11" x 8' 0" (3.63m x 2.44m)

Ground Floor Bedroom 11' 11" x 8' 0" (3.63m x 2.44m)

Living Room/Kitchen 34' 4" x 17' 6" (10.46m x 5.33m)

Utility Room 8' 1" x 6' 3" (2.46m x 1.90m)

**Ground Floor WC** 

First Floor

**First Floor Landing** 

Master Bedroom 13' 10" x 10' 1" (4.207m x 3.081m)

En-suite 8' 9" x 3' 11" (2.66m x 1.19m)

Walk In Wardrobe 7' 1" x 5' 3" (2.16m x 1.60m)

Bedroom Two 11' 11" x 10' 1" (3.63m x 3.07m)

Bedroom Three 11' 11" x 10' 1" (3.63m x 3.07m)

moo.snosinob.www

6607 211 0780 Mayfair Cashel House, London, W1U 3JT

mayfair@denisons.com

12 Castle Street, Christchurch BH23 1DT Christchurch

01707 484748

christchurch@denisons.com