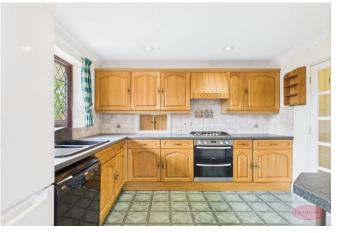

Driveway

Hallway

Lounge/Diner 24' 8'' x 11' 10'' (7.51m x 3.60m)

Conservatory 10' 9'' x 10' 1'' (3.27m x 3.07m)

Garden

Garage 24' 1'' x 11' 3'' (7.34m x 3.43m)

Kitchen 12' 11'' x 12' 4'' (3.93m x 3.76m)

Utility room 6' 4'' x 5' 4'' (1.93m x 1.62m)