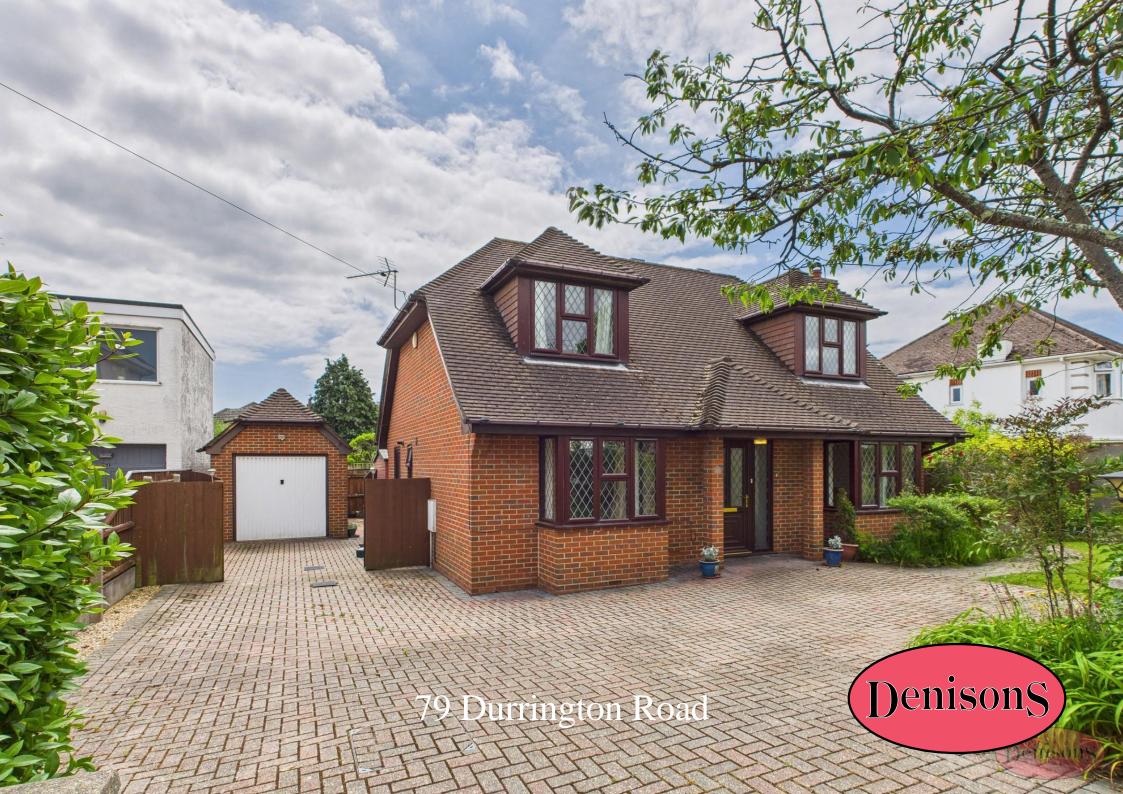

## 79 Durrington Road Bournemouth, BH7 6PZ

## £525,000

Offered with no onward chain, this generously proportioned detached chalet bungalow presents an excellent opportunity to acquire a spacious and versatile home in a highly convenient location, within easy reach of Christchurch, Bournemouth, the New Forest, Littledown Sports Centre and a range of local amenities. The property boasts three double bedrooms, including a ground-floor bedroom with an en-suite shower room—ideal for guests or multi-generational living—alongside two further large bedrooms upstairs and a well-appointed family bathroom. At the heart of the home is a spacious lounge/diner, seamlessly extended by a bright and airy conservatory, creating the perfect setting for relaxing or entertaining. Additional benefits include gas central heating, a low-maintenance rear garden with side access, and a detached garage with driveway parking. Situated within walking distance of shops, schools and transport links, this property combines space, practicality and location, offering huge potential for families, downsizers, or buyers looking to personalise a substantial home to their own taste.

Driveway

Hallway

Lounge/Diner 24' 8'' x 11' 10'' (7.51m x 3.60m)

Conservatory 10' 9'' x 10' 1'' (3.27m x 3.07m)

Garden

Garage 24' 1'' x 11' 3'' (7.34m x 3.43m)

Kitchen 12' 11'' x 12' 4'' (3.93m x 3.76m)

Utility room 6' 4'' x 5' 4'' (1.93m x 1.62m)