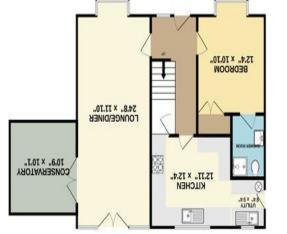

Driveway

Hallway

Lounge/Diner 24' 8'' x 11' 10'' (7.51m x 3.60m)

Conservatory 10' 9'' x 10' 1'' (3.27m x 3.07m)

Garden

Garage 24' 1'' x 11' 3'' (7.34m x 3.43m)

Kitchen 12' 11'' x 12' 4'' (3.93m x 3.76m)

Utility room 6' 4'' x 5' 4'' (1.93m x 1.62m)