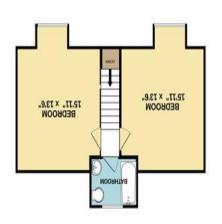

Bedroom 1 12' 4'' x 10' 10'' (3.76m x 3.30m)

**En-suite** 

**First Floor Landing** 

Bedroom 2 15' 11'' x 13' 6'' (4.85m x 4.11m)

Bedroom 3 15' 11'' x 13' 6'' (4.85m x 4.11m)

**Family Bathroom** 

15T FLOOR 457 sq.ft. approx.