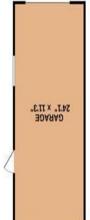

Driveway

Hallway

Lounge/Diner 24' 8'' x 11' 10'' (7.51m x 3.60m)

Conservatory 10' 9'' x 10' 1'' (3.27m x 3.07m)

Garden

Garage 24' 1'' x 11' 3'' (7.34m x 3.43m)

Kitchen 12' 11'' x 12' 4'' (3.93m x 3.76m)

Utility room 6' 4'' x 5' 4'' (1.93m x 1.62m)