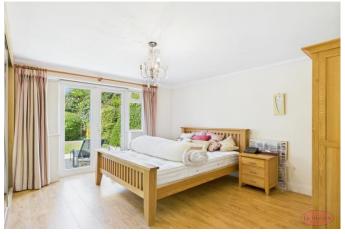

Kitchen/Breakfast Room 12' 10" x 17' 3" (3.91m x 5.25m)

Hallway

**Shower Room** 

Lounge/Diner 13' 2" x 24' 9" (4.01m x 7.54m)

Bedroom One 13' 2" x 13' 10" (4.01m x 4.21m)

Garage 8' 10" x 16' 9" (2.69m x 5.10m)

Bedroom Two 11' 7" x 12' 11" (3.53m x 3.93m)

**En-suite** 

Landing

**Bathroom** 

Bedroom Three 11' 7" x 11' 7" (3.53m x 3.53m)

Bedroom Four 9' 6" x 19' 0" (2.89m x 5.79m)

Garden

Suosina (1)