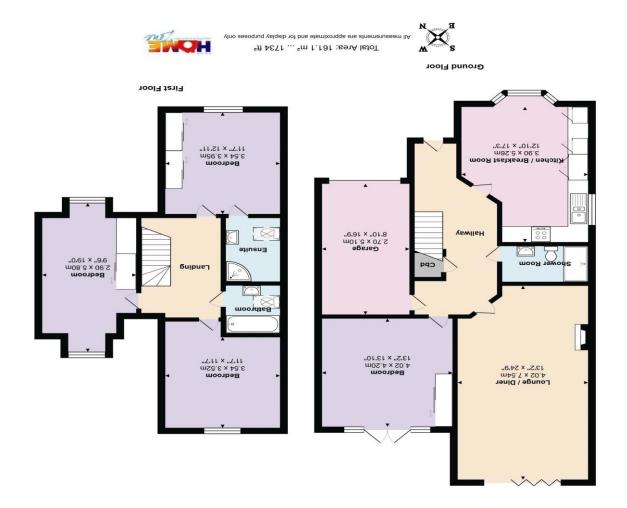

Kitchen/Breakfast Room 12' 10" x 17' 3" (3.91m x 5.25m)

Hallway

**Shower Room** 

Lounge/Diner 13' 2" x 24' 9" (4.01m x 7.54m)

Bedroom One 13' 2" x 13' 10" (4.01m x 4.21m)

Garage 8' 10" x 16' 9" (2.69m x 5.10m)

Bedroom Two 11' 7" x 12' 11" (3.53m x 3.93m)

**En-suite** 

Landing

**Bathroom** 

Bedroom Three 11' 7" x 11' 7" (3.53m x 3.53m)

Bedroom Four 9' 6" x 19' 0" (2.89m x 5.79m)

Garden

Suosina (1)