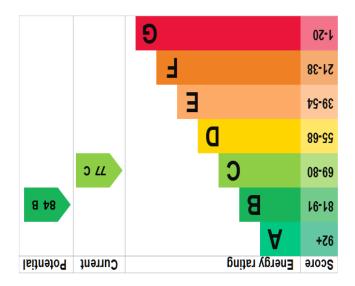

## 66 Bronte Avenue

Christchurch, BH23 2NB

£595,000

This beautifully presented and stylish chalet bungalow is situated in the highly sought-after area of West Christchurch, just a short walk from local amenities, excellent transport links, and the vibrant town centre. Ideally positioned for both lifestyle and convenience, this spacious and versatile home is perfect for families or those seeking multi-generational living. Finished to a high modern standard throughout, the property offers four generously sized double bedrooms, three of which feature built-in wardrobes. One bedroom is located on the ground floor and benefits from direct access to the rear garden through elegant French doors—ideal for guests, a home office, or a private retreat. A sleek and contemporary downstairs shower room adds further convenience for everyday living. The separate, modern kitchen is fitted with highquality integrated appliances and finished with clean, contemporary styling. The bright and airy lounge/diner offers a welcoming atmosphere, complete with a cosy wood burner and stylish bifold doors that open onto a beautifully landscaped, south-westerly facing rear garden—perfect for entertaining or relaxing in the sun. Additional benefits include an integral garage, driveway parking, and a low-maintenance garden offering both privacy and tranquillity. Offered to the market with no onward chain, this exceptional home combines modern design, comfort, space, and a prime location—making it a truly unmissable opportunity.