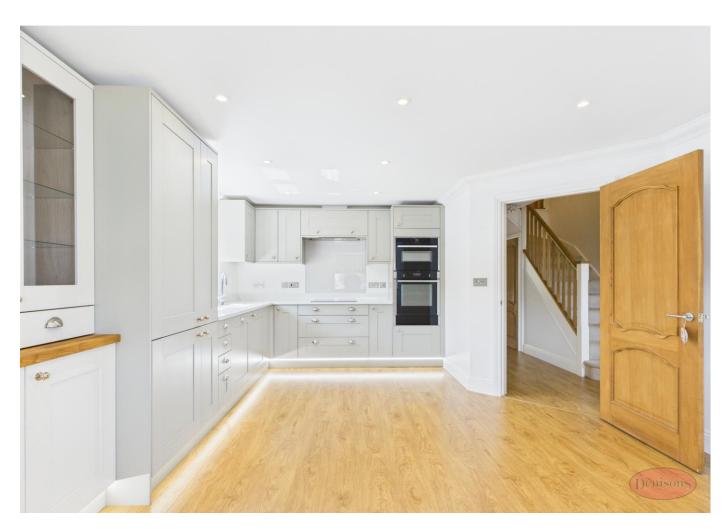

## 66 Bronte Avenue

Christchurch, BH23 2NB

£595,000

This beautifully presented and stylish chalet bungalow is situated in the highly sought-after area of West Christchurch, just a short walk from local amenities, excellent transport links, and the vibrant town centre. Ideally positioned for both lifestyle and convenience, this spacious and versatile home is perfect for families or those seeking multi-generational living. Finished to a high modern standard throughout, the property offers four generously sized double bedrooms, three of which feature built-in wardrobes. One bedroom is located on the ground floor and benefits from direct access to the rear garden through elegant French doors—ideal for guests, a home office, or a private retreat. A sleek and contemporary downstairs shower room adds further convenience for everyday living. The separate, modern kitchen is fitted with highquality integrated appliances and finished with clean, contemporary styling. The bright and airy lounge/diner offers a welcoming atmosphere, complete with a cosy wood burner and stylish bifold doors that open onto a beautifully landscaped, south-westerly facing rear garden—perfect for entertaining or relaxing in the sun. Additional benefits include an integral garage, driveway parking, and a low-maintenance garden offering both privacy and tranquillity. Offered to the market with no onward chain, this exceptional home combines modern design, comfort, space, and a prime location—making it a truly unmissable opportunity.

Kitchen/Breakfast Room 12' 10" x 17' 3" (3.91m x 5.25m)

Hallway

**Shower Room** 

Lounge/Diner 13' 2" x 24' 9" (4.01m x 7.54m)

Bedroom One 13' 2" x 13' 10" (4.01m x 4.21m)

Garage 8' 10" x 16' 9" (2.69m x 5.10m)