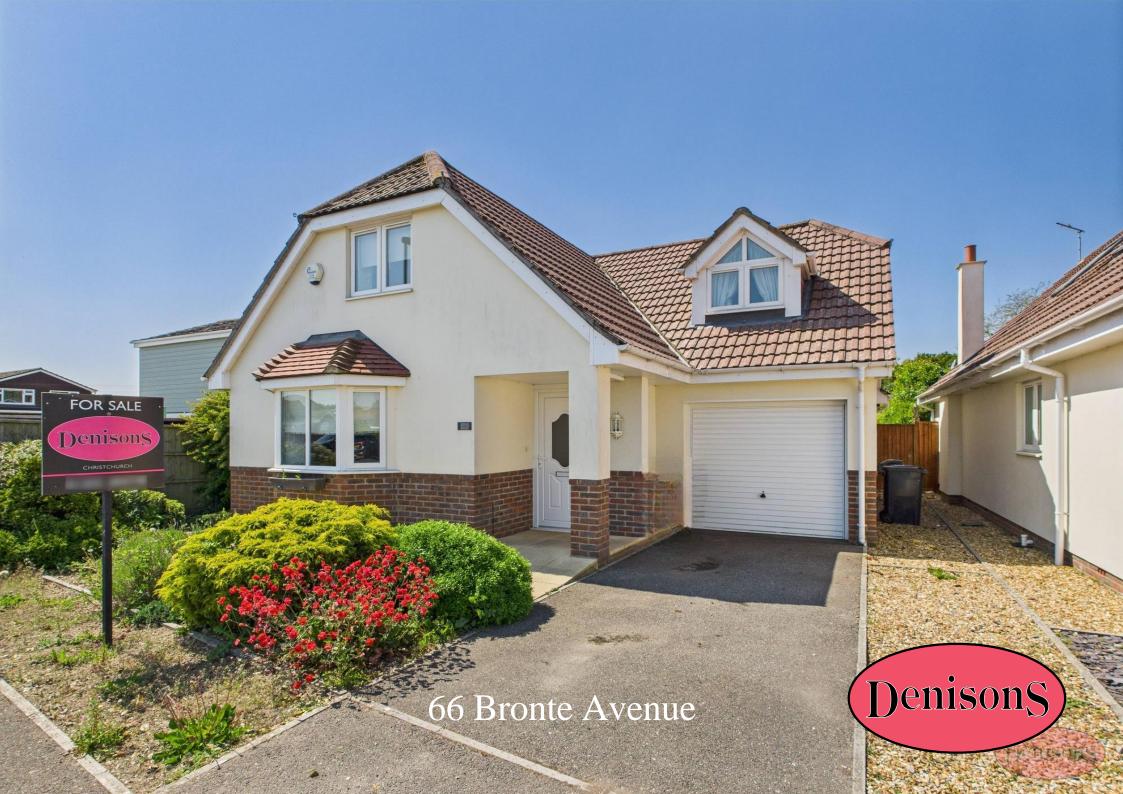

## 66 Bronte Avenue

Christchurch, BH23 2NB

£595,000

This beautifully presented and stylish chalet bungalow is situated in the highly sought-after area of West Christchurch, just a short walk from local amenities, excellent transport links, and the vibrant town centre. Ideally positioned for both lifestyle and convenience, this spacious and versatile home is perfect for families or those seeking multi-generational living. Finished to a high modern standard throughout, the property offers four generously sized double bedrooms, three of which feature built-in wardrobes. One bedroom is located on the ground floor and benefits from direct access to the rear garden through elegant French doors—ideal for guests, a home office, or a private retreat. A sleek and contemporary downstairs shower room adds further convenience for everyday living. The separate, modern kitchen is fitted with highquality integrated appliances and finished with clean, contemporary styling. The bright and airy lounge/diner offers a welcoming atmosphere, complete with a cosy wood burner and stylish bifold doors that open onto a beautifully landscaped, south-westerly facing rear garden—perfect for entertaining or relaxing in the sun. Additional benefits include an integral garage, driveway parking, and a low-maintenance garden offering both privacy and tranquillity. Offered to the market with no onward chain, this exceptional home combines modern design, comfort, space, and a prime location—making it a truly unmissable opportunity.