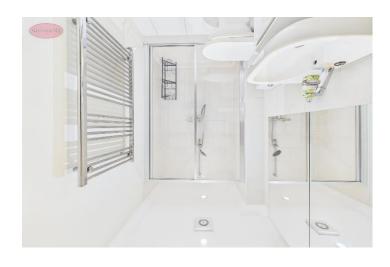

Kitchen/Breakfast Room 12' 10" x 17' 3" (3.91m x 5.25m)

Hallway

**Shower Room** 

Lounge/Diner 13' 2" x 24' 9" (4.01m x 7.54m)

Bedroom One 13' 2" x 13' 10" (4.01m x 4.21m)

Garage 8' 10" x 16' 9" (2.69m x 5.10m)

Bedroom Two 11' 7" x 12' 11" (3.53m x 3.93m)

**En-suite** 

Landing

**Bathroom** 

Bedroom Three 11' 7" x 11' 7" (3.53m x 3.53m)

Bedroom Four 9' 6" x 19' 0" (2.89m x 5.79m)

Garden

Suosina (1)