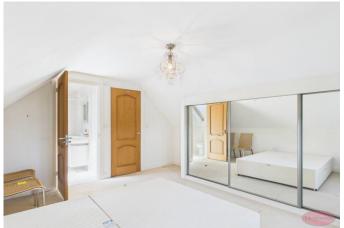

Bedroom Two 11' 7" x 12' 11" (3.53m x 3.93m)

**En-suite** 

Landing

**Bathroom** 

Bedroom Three 11' 7" x 11' 7" (3.53m x 3.53m)

Bedroom Four 9' 6" x 19' 0" (2.89m x 5.79m)

Garden

Suosina (1)