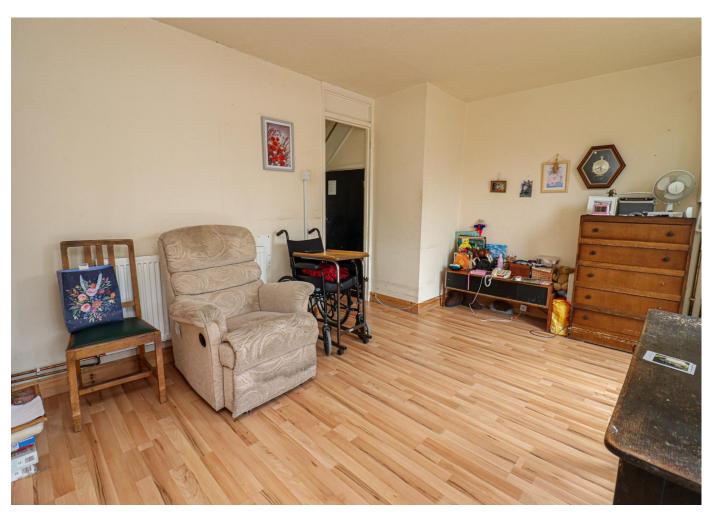

The internal accommodation comprises of a spacious living area, open-plan kitchen/diner, three great sized bedrooms and a wet room.

Externally there is a private rear garden, a low maintenance front garden, off-road parking and a garage.

## Porch

Kitchen/Diner 14' 9'' x 14' 2'' (4.49m x 4.31m)

Lounge 10' 10'' x 14' 2'' (3.30m x 4.31m)

Bedroom 1 8' 11'' x 14' 2'' (2.72m x 4.31m)

Bedroom 2 10' 6'' x 7' 8'' (3.20m x 2.34m)

Bedroom 3 7' 8'' x 7' 3'' (2.34m x 2.21m)