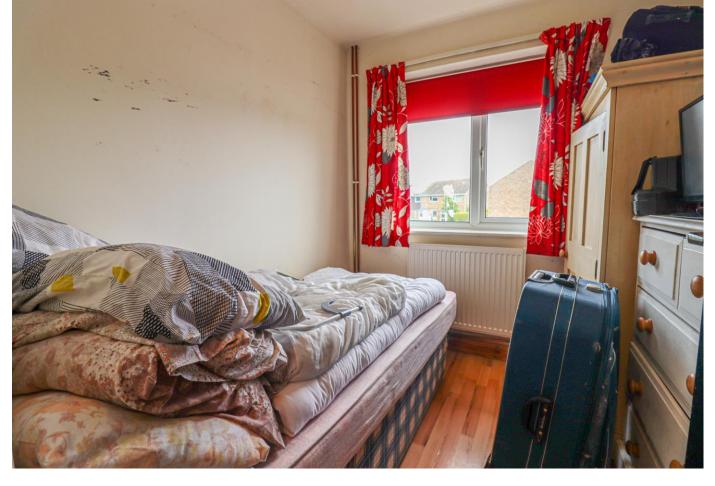

The internal accommodation comprises of a spacious living area, open-plan kitchen/diner, three great sized bedrooms and a wet room.

Externally there is a private rear garden, a low maintenance front garden, off-road parking and a garage.

The property is in need of modernisation and is offered with no forward chain. An internal viewing is strongly advised.

## Porch

Kitchen/Diner 14' 9'' x 14' 2'' (4.49m x 4.31m)

Lounge 10' 10'' x 14' 2'' (3.30m x 4.31m)

Bedroom 1 8' 11'' x 14' 2'' (2.72m x 4.31m)

Bedroom 2 10' 6'' x 7' 8'' (3.20m x 2.34m)

Bedroom 3 7' 8'' x 7' 3'' (2.34m x 2.21m)