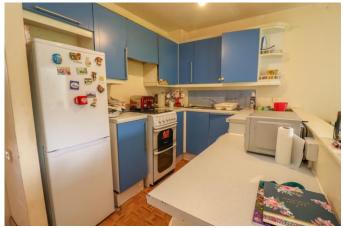

The internal accommodation comprises of a spacious living area, open-plan kitchen/diner, three great sized bedrooms and a wet room.

Externally there is a private rear garden, a low maintenance front garden, off-road parking and a garage.

## Porch

Kitchen/Diner 14' 9'' x 14' 2'' (4.49m x 4.31m)

Lounge 10' 10'' x 14' 2'' (3.30m x 4.31m)

Bedroom 1 8' 11'' x 14' 2'' (2.72m x 4.31m)

Bedroom 2 10' 6'' x 7' 8'' (3.20m x 2.34m)

Bedroom 3 7' 8'' x 7' 3'' (2.34m x 2.21m)