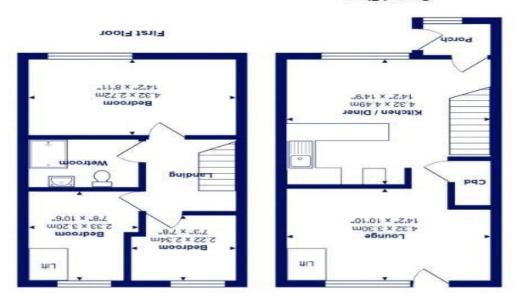

## Porch

Kitchen/Diner 14' 9'' x 14' 2'' (4.49m x 4.31m)

Lounge 10' 10'' x 14' 2'' (3.30m x 4.31m)

Bedroom 1 8' 11'' x 14' 2'' (2.72m x 4.31m)

Bedroom 2 10' 6'' x 7' 8'' (3.20m x 2.34m)

Bedroom 3 7' 8'' x 7' 3'' (2.34m x 2.21m)

Wet Room

Garage

**Off Road Parking** 

Suosin9(

Ground Floor

christchurch@denisons.com

12 Castle Street, Christchurch BH23 1DT

01202 484748