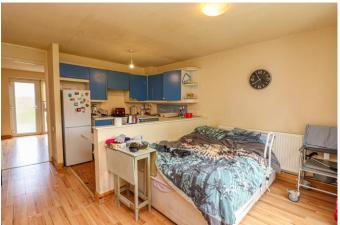

The internal accommodation comprises of a spacious living area, open-plan kitchen/diner, three great sized bedrooms and a wet room.

Externally there is a private rear garden, a low maintenance front garden, off-road parking and a garage.

## Porch

Kitchen/Diner 14' 9'' x 14' 2'' (4.49m x 4.31m)

Lounge 10' 10'' x 14' 2'' (3.30m x 4.31m)

Bedroom 1 8' 11'' x 14' 2'' (2.72m x 4.31m)

Bedroom 2 10' 6'' x 7' 8'' (3.20m x 2.34m)

Bedroom 3 7' 8'' x 7' 3'' (2.34m x 2.21m)