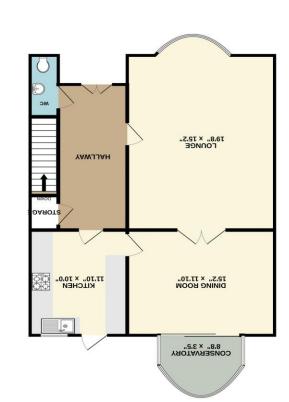

## **Entrance Hall**

Lounge 19' 8'' x 15' 2'' (5.99m x 4.62m)

Hallway

WC

Kitchen 11' 10'' x 10' 0'' (3.60m x 3.05m)

Dining Room 15' 2'' x 11' 10'' (4.62m x 3.60m)

Conservatory 8' 8'' x 3' 5'' (2.64m x 1.04m)