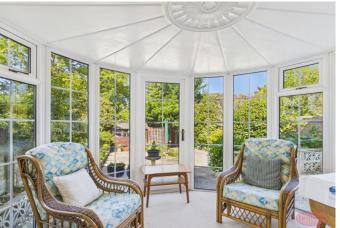

## **Entrance Hall**

Lounge 19' 8'' x 15' 2'' (5.99m x 4.62m)

Hallway

WC

Kitchen 11' 10'' x 10' 0'' (3.60m x 3.05m)

Dining Room 15' 2'' x 11' 10'' (4.62m x 3.60m)

Conservatory 8' 8'' x 3' 5'' (2.64m x 1.04m)