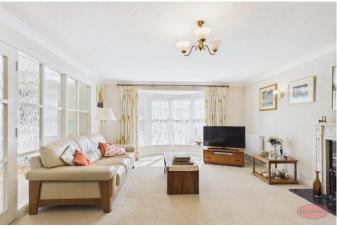

Accommodation comprises of kitchen, good sized lounge leading to the dining room with a conservatory, downstairs WC, four decent sized bedrooms and family bathroom. The property benefits from gas central heating and boasts a private, low-maintenance rear garden, ideal for relaxed outdoor living. Located within walking distance of local amenities. Stanpit Marsh and the picturesque Mudeford Quay and the home is perfectly situated for both convenience and leisure. Additional advantages include two detached garages, on-road parking and the significant appeal of no onward chain, streamlining the purchase process.

## **Entrance Hall**

Lounge 19' 8'' x 15' 2'' (5.99m x 4.62m)

Hallway

WC

Kitchen 11' 10'' x 10' 0'' (3.60m x 3.05m)

Dining Room 15' 2'' x 11' 10'' (4.62m x 3.60m)

Conservatory 8' 8'' x 3' 5'' (2.64m x 1.04m)