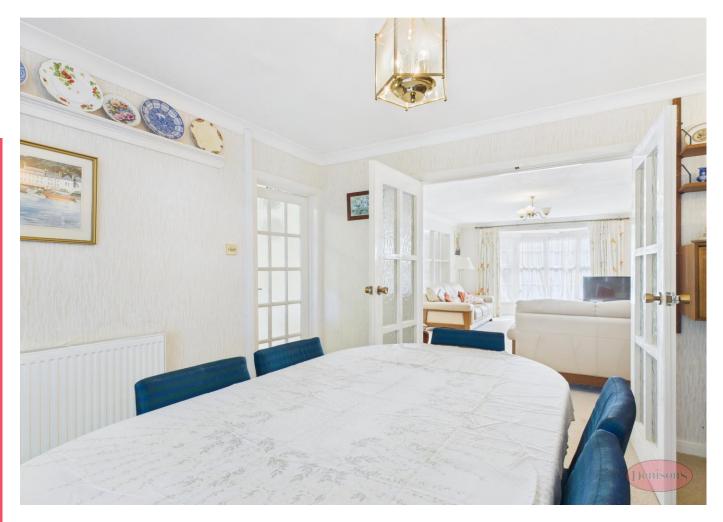

Accommodation comprises of kitchen, good sized lounge leading to the dining room with a conservatory, downstairs WC, four decent sized bedrooms and family bathroom. The property benefits from gas central heating and boasts a private, low-maintenance rear garden, ideal for relaxed outdoor living. Located within walking distance of local amenities. Stanpit Marsh and the picturesque Mudeford Quay and the home is perfectly situated for both convenience and leisure. Additional advantages include two detached garages, on-road parking and the significant appeal of no onward chain, streamlining the purchase process.

## **Entrance Hall**

Lounge 19' 8'' x 15' 2'' (5.99m x 4.62m)

Hallway

WC

Kitchen 11' 10'' x 10' 0'' (3.60m x 3.05m)

Dining Room 15' 2'' x 11' 10'' (4.62m x 3.60m)

Conservatory 8' 8'' x 3' 5'' (2.64m x 1.04m)