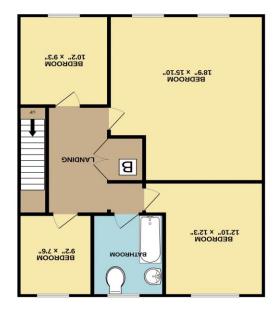

## **Entrance Hall**

Lounge 19' 8'' x 15' 2'' (5.99m x 4.62m)

Hallway

WC

Kitchen 11' 10'' x 10' 0'' (3.60m x 3.05m)

Dining Room 15' 2'' x 11' 10'' (4.62m x 3.60m)

Conservatory 8' 8'' x 3' 5'' (2.64m x 1.04m)

Bedroom One 18' 9'' x 15' 10'' (5.71m x 4.82m)

Bedroom Two 12' 10'' x 12' 3'' (3.91m x 3.73m)

Bedroom Three 10' 2'' x 9' 3'' (3.10m x 2.82m)

Landing

Bathroom

Bedroom Four 9' 2'' x 7' 6'' (2.79m x 2.28m)

**Two Garages** 

> .xordqs.ft. approx. **GROUND FLOOR**

793 sq.ft. approx. **1ST FLOOR**