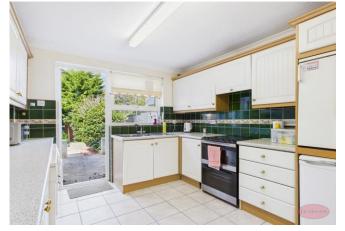

Accommodation comprises of kitchen, good sized lounge leading to the dining room with a conservatory, downstairs WC, four decent sized bedrooms and family bathroom. The property benefits from gas central heating and boasts a private, low-maintenance rear garden, ideal for relaxed outdoor living. Located within walking distance of local amenities. Stanpit Marsh and the picturesque Mudeford Quay and the home is perfectly situated for both convenience and leisure. Additional advantages include two detached garages, on-road parking and the significant appeal of no onward chain, streamlining the purchase process.

## **Entrance Hall**

Lounge 19' 8'' x 15' 2'' (5.99m x 4.62m)

Hallway

WC

Kitchen 11' 10'' x 10' 0'' (3.60m x 3.05m)

Dining Room 15' 2'' x 11' 10'' (4.62m x 3.60m)

Conservatory 8' 8'' x 3' 5'' (2.64m x 1.04m)