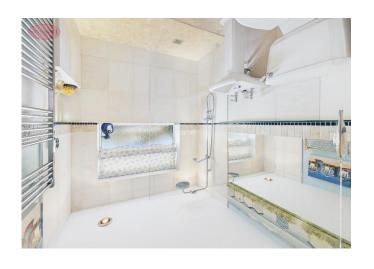

## **Utility Room**

Bedroom 3 10' 8" x 8' 1" (3.24m x 2.46m)

Bedroom 2 11' 5" x 7' 2" (3.49m x 2.19m)

**Shower Room** 

Bedroom 1 15' 1" x 12' 9" (4.61m x 3.89m)

**En-suite** 

Lounge/Diner 22' 10" x 15' 1" (6.95m x 4.61m)