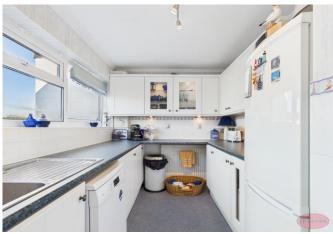

Kitchen 15' 1'' x 8' 0'' (4.61m x 2.45m)

Balcony 13' 9" x 5' 0" (4.19m x 1.52m)

Garage 15' 7" x 15' 1" (4.75m x 4.61m)

SND FLOOR

1ST FLOOR

Current Potential

1-20

39-64