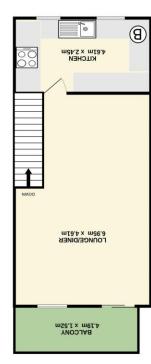

Kitchen 15' 1'' x 8' 0'' (4.61m x 2.45m)

Balcony 13' 9" x 5' 0" (4.19m x 1.52m)

Garage 15' 7" x 15' 1" (4.75m x 4.61m)

SND FLOOR

1ST FLOOR

Current Potential

1-20

39-64

## **Utility Room**

Bedroom 3 10' 8" x 8' 1" (3.24m x 2.46m)

Bedroom 2 11' 5" x 7' 2" (3.49m x 2.19m)

**Shower Room** 

Bedroom 1 15' 1" x 12' 9" (4.61m x 3.89m)

**En-suite** 

Lounge/Diner 22' 10" x 15' 1" (6.95m x 4.61m)