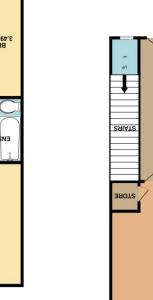

## **Utility Room**

Bedroom 3 10' 8" x 8' 1" (3.24m x 2.46m)

Bedroom 2 11' 5" x 7' 2" (3.49m x 2.19m)

**Shower Room** 

Bedroom 1 15' 1" x 12' 9" (4.61m x 3.89m)

**En-suite** 

Lounge/Diner 22' 10" x 15' 1" (6.95m x 4.61m)

3 STORY TOWN HOUSE

01707 484748 12 Castle Street, Christchurch BH23 1DT Christchurch

BEDROOM 3.24m x 2.46m

**WOOR YTILITU** 

GARAGE 4.61m

евопир егоов

christchurch@denisons.com

constitute any part of a Contract. No person in the employment of Denisons has any authority to make or give any representation or warranty whatever in relation to this property. Demisons for themselves and for the Vendors or lessors of this property, whose Agents they are, give notice that these particulars are produced in good faith, are set out as a general guide only and do not