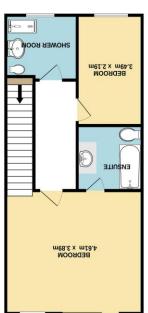

## **Utility Room**

Bedroom 3 10' 8" x 8' 1" (3.24m x 2.46m)

Bedroom 2 11' 5" x 7' 2" (3.49m x 2.19m)

**Shower Room** 

Bedroom 1 15' 1" x 12' 9" (4.61m x 3.89m)

**En-suite** 

Lounge/Diner 22' 10" x 15' 1" (6.95m x 4.61m)