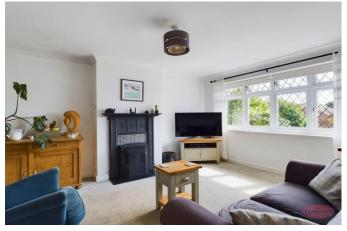

## **Ground Floor Annex**

Kitchen 9' 8'' x 8' 8'' (2.94m x 2.64m)

Lounge/Dining Area 18' 10" x 10' 10" (5.74m x 3.30m)

Bedroom 10' 11" x 9' 0" (3.32m x 2.74m)

Bedroom/Study 10' 0" x 8' 1" (3.05m x 2.46m)

Shower Room 5' 11" x 5' 7" (1.80m x 1.70m)

Storage Room 13' 8" x 11' 4" (4.16m x 3.45m)

First Floor

Kitchen/Diner 21' 2" x 8' 2" (6.45m x 2.49m)

Lounge 14' 4" x 11' 5" (4.37m x 3.48m)

Bedroom One 11' 11" x 10' 11" (3.63m x 3.32m)

Bedroom Two 10' 11" x 9' 1" (3.32m x 2.77m)