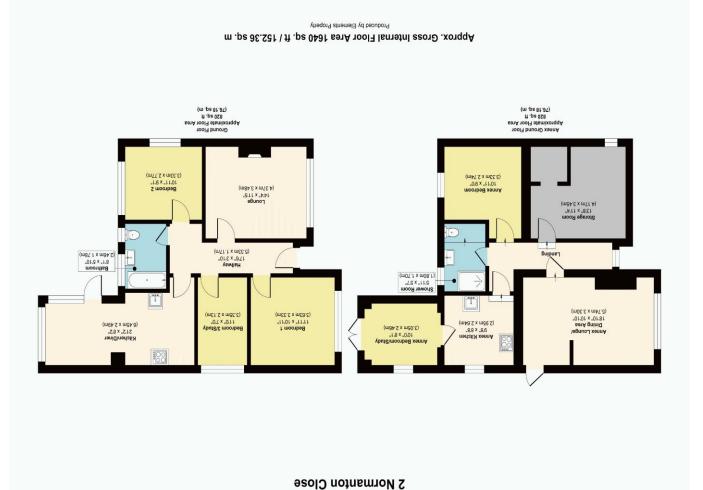

## **Ground Floor Annex**

Kitchen 9' 8'' x 8' 8'' (2.94m x 2.64m)

Lounge/Dining Area 18' 10" x 10' 10" (5.74m x 3.30m)

Bedroom 10' 11" x 9' 0" (3.32m x 2.74m)

Bedroom/Study 10' 0" x 8' 1" (3.05m x 2.46m)

Shower Room 5' 11" x 5' 7" (1.80m x 1.70m)

Storage Room 13' 8" x 11' 4" (4.16m x 3.45m)

First Floor

Kitchen/Diner 21' 2" x 8' 2" (6.45m x 2.49m)

Lounge 14' 4" x 11' 5" (4.37m x 3.48m)

Bedroom One 11' 11" x 10' 11" (3.63m x 3.32m)

Bedroom Two 10' 11" x 9' 1" (3.32m x 2.77m)

Bedroom Three/Study 7' 1" x 11' 0" (2.16m x

Suosina

Cashel House, London, WIU 3JT Mayfair 12 Castle Street, Christchurch BH23 1DT Christchurch

christchurch@denisons.com

constitute any part of a Contract. No person in the employment of Denisons has any authority to make or give any representation or warranty whatever in relation to this property. Demisons for themselves and for the Vendors or lessors of this property, whose Agents they are, give notice that these particulars are produced in good faith, are set out as a general guide only and do not