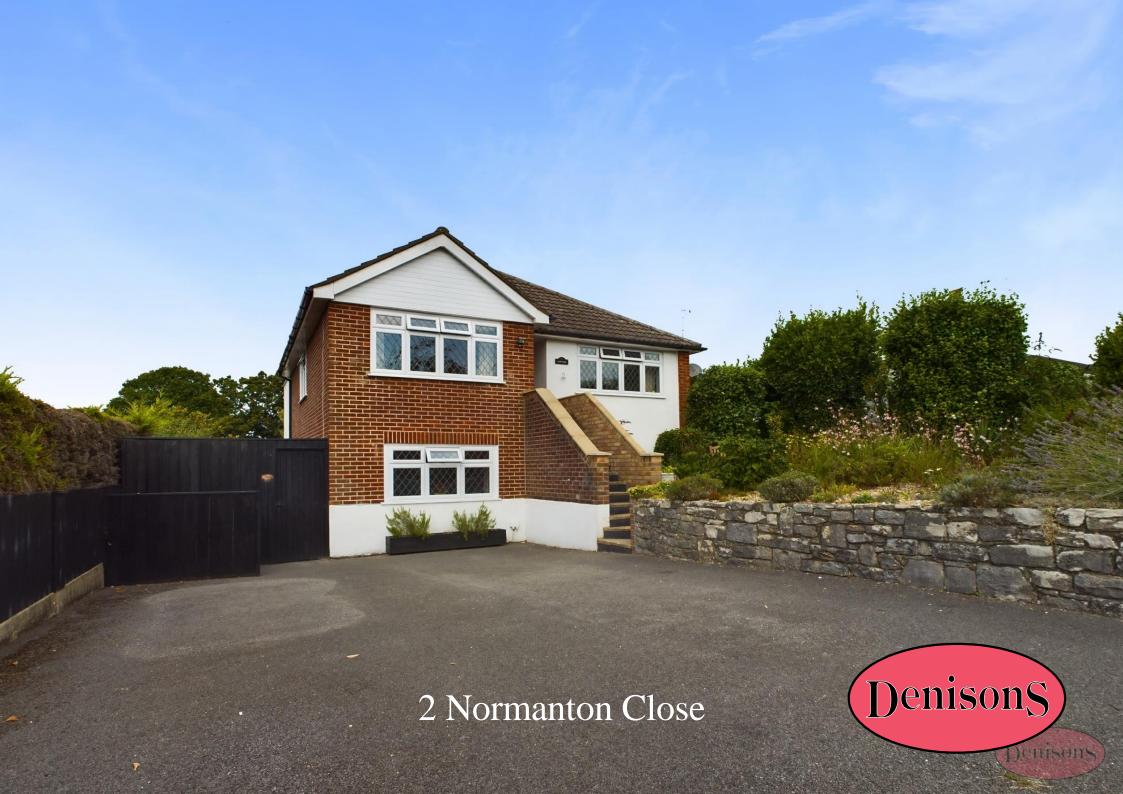

## 2 Normanton Close

Christchurch, BH23 2JD

£565,000

This remarkable FIVE BEDROOM DETACHED PROPERTY, featuring DUAL OCCUPATION

FUNCTUALITY, separate access, spacious gardens and boasts abundant off road parking. Nestled in a tranquil cul-desac in West Christchurch, it offers convenient access to the town centre. local amenities, train station and Bournemouth airport. Moreover, the property falls within the sought-after Twynham School catchment area. Renovated by the current proprietors, it offers expansive living areas, generously sized rooms, extensive outdoor space and complete privacy. It is imperative to schedule a viewing to fully comprehend the exceptional offerings of this property SOLD WITH NO ONWARD CHAIN.