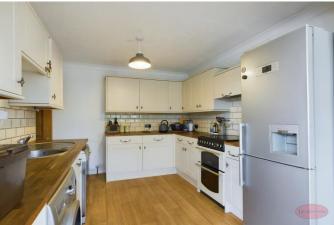

## **Ground Floor Annex**

Kitchen 9' 8'' x 8' 8'' (2.94m x 2.64m)

Lounge/Dining Area 18' 10" x 10' 10" (5.74m x 3.30m)

Bedroom 10' 11" x 9' 0" (3.32m x 2.74m)

Bedroom/Study 10' 0" x 8' 1" (3.05m x 2.46m)

Shower Room 5' 11" x 5' 7" (1.80m x 1.70m)

Storage Room 13' 8" x 11' 4" (4.16m x 3.45m)

First Floor

Kitchen/Diner 21' 2" x 8' 2" (6.45m x 2.49m)

Lounge 14' 4" x 11' 5" (4.37m x 3.48m)

Bedroom One 11' 11" x 10' 11" (3.63m x 3.32m)

Bedroom Two 10' 11" x 9' 1" (3.32m x 2.77m)