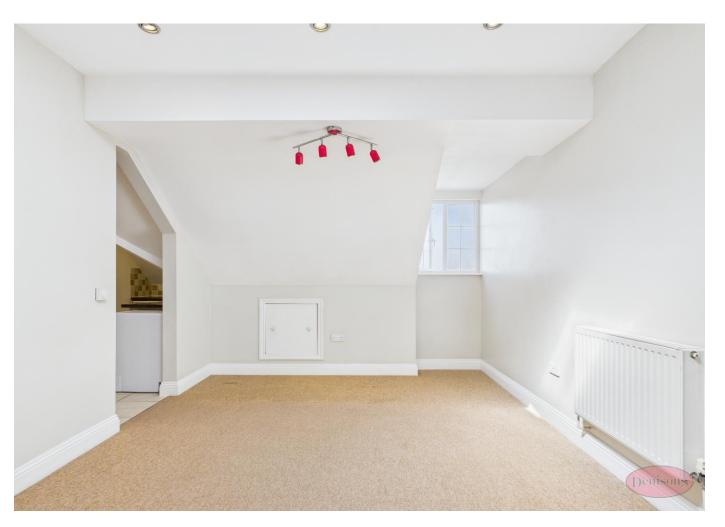

## **Entrance Hall**

Lounge/Diner 15' 7" x 11' 8" (4.75m x 3.55m)

Kitchen 14' 7" x 6' 0" (4.44m x 1.83m)

Bedroom One 11' 2" x 9' 9" (3.40m x 2.97m)

**En-suite Shower Room** 

Bedroom Two 10' 11" x 9' 6" (3.32m x 2.89m)