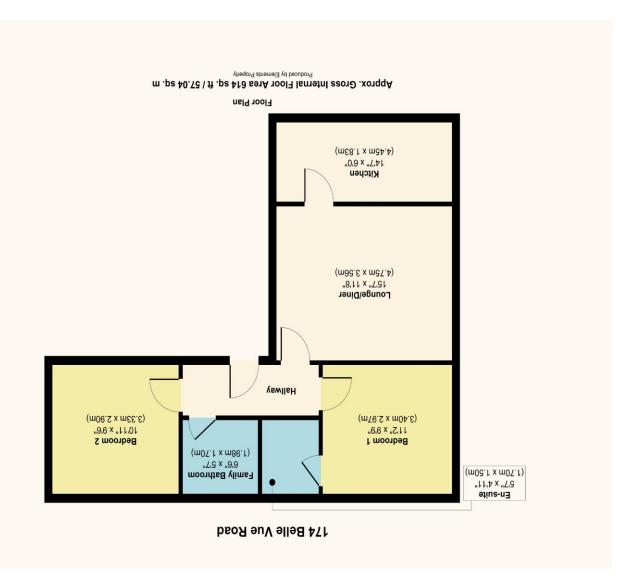

## **Entrance Hall**

Lounge/Diner 15' 7" x 11' 8" (4.75m x 3.55m)

Kitchen 14' 7" x 6' 0" (4.44m x 1.83m)

Bedroom One 11' 2" x 9' 9" (3.40m x 2.97m)

**En-suite Shower Room** 

Bedroom Two 10' 11" x 9' 6" (3.32m x 2.89m)

Family Bathroom 6' 6" x 5' 7" (1.98m x 1.70m)

Suosina

6607 111 0780 Cashel House, London, WIU 3JT Mayfair

mayfair@denisons.com

01707 484748 12 Castle Street, Christchurch BH23 1DT Christchurch

christchurch@denisons.com