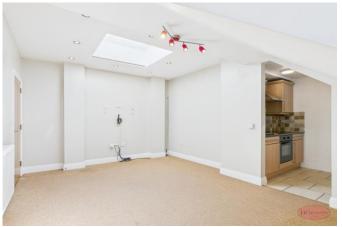

## **Entrance Hall**

Lounge/Diner 15' 7" x 11' 8" (4.75m x 3.55m)

Kitchen 14' 7" x 6' 0" (4.44m x 1.83m)

Bedroom One 11' 2" x 9' 9" (3.40m x 2.97m)

**En-suite Shower Room** 

Bedroom Two 10' 11" x 9' 6" (3.32m x 2.89m)