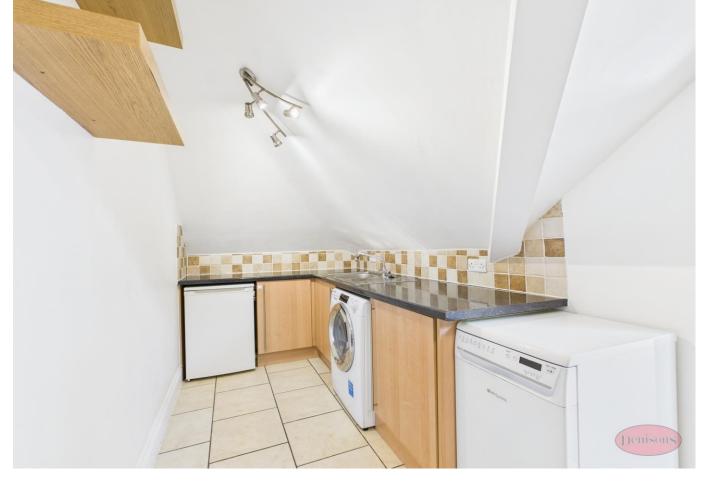

## **Entrance Hall**

Lounge/Diner 15' 7" x 11' 8" (4.75m x 3.55m)

Kitchen 14' 7" x 6' 0" (4.44m x 1.83m)

Bedroom One 11' 2" x 9' 9" (3.40m x 2.97m)

**En-suite Shower Room** 

Bedroom Two 10' 11" x 9' 6" (3.32m x 2.89m)