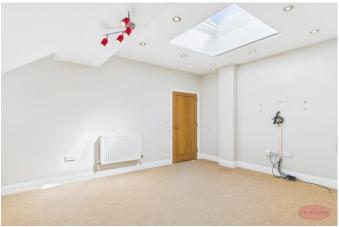

## **Entrance Hall**

Lounge/Diner 15' 7" x 11' 8" (4.75m x 3.55m)

Kitchen 14' 7" x 6' 0" (4.44m x 1.83m)

Bedroom One 11' 2" x 9' 9" (3.40m x 2.97m)

**En-suite Shower Room** 

Bedroom Two 10' 11" x 9' 6" (3.32m x 2.89m)