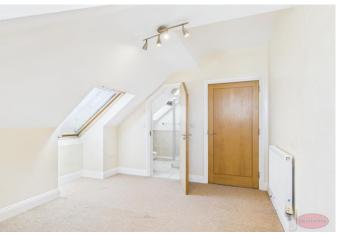

## **Entrance Hall**

Lounge/Diner 15' 7" x 11' 8" (4.75m x 3.55m)

Kitchen 14' 7" x 6' 0" (4.44m x 1.83m)

Bedroom One 11' 2" x 9' 9" (3.40m x 2.97m)

**En-suite Shower Room** 

Bedroom Two 10' 11" x 9' 6" (3.32m x 2.89m)