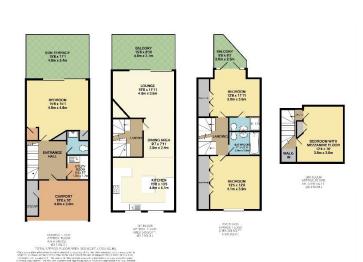

#### **SUMMARY**

This stunning waterside property, nestled in the heart of Christchurch within a highly sought-after development, offers a private and peaceful location. Spanning four floors, the home boasts luxurious accommodation, including three/four spacious double bedrooms. On the ground floor, you'll find a utility room, a WC with the potential for a shower installation, and a versatile yacht room/lounge that could easily be used as a fourth bedroom. This space provides direct access to the private 10-metre mooring, which is fully equipped with electricity and water—perfect for boating enthusiasts.

Outside, the property excels in outdoor living, with a spacious south-facing sun terrace that offers direct access to the yacht basin and breathtaking views over the water, ideal for catching some sun or simply relaxing. Two additional balconies, each with spiral staircases leading to every level, provide even more outdoor space, all overlooking spectacular views across the River Stour to Hengistbury Head. A carport with parking for multiple vehicles and additional outside storage further enhances the property's appeal.

The first floor features a large, open plan living and dining area, measuring an impressive 43 feet in length. This space seamlessly connects to a modern, fully fitted kitchen with a breakfast bar and island, offering an ideal setting for entertaining. On the second floor, you'll find two beautifully presented double bedrooms, both light and airy, with additional built-in wardrobes. One of the bedrooms features a private south-facing balcony and en-suite, while the other is adjacent to the family bathroom. The top floor houses the third bedroom, which includes an additional mezzanine level, built-in wardrobe space, and windows letting natural light in from both sides, offering even more versatility to the space.