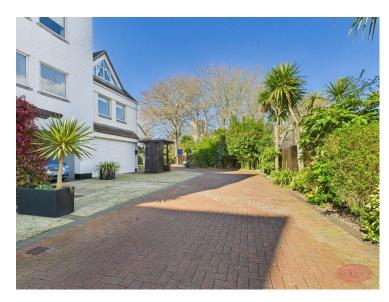

Outside, the property excels in outdoor living, with a spacious south-facing sun terrace that offers direct access to the yacht basin and breathtaking views over the water, ideal for catching some sun or simply relaxing. Two additional balconies, each with spiral staircases leading to every level, provide even more outdoor space, all overlooking spectacular views across the River Stour to Hengistbury Head. A carport with parking for multiple vehicles and additional outside storage further enhances the property's appeal.