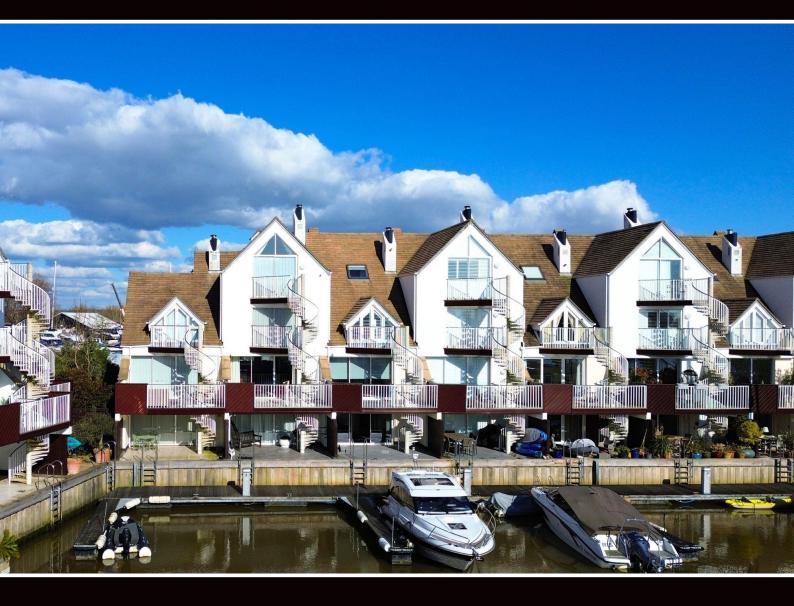

#### **SUMMARY**

This stunning waterside property, nestled in the heart of Christchurch within a highly sought-after development, offers a private and peaceful location. Spanning four floors, the home boasts luxurious accommodation, including three/four spacious double bedrooms. On the ground floor, you'll find a utility room, a WC with the potential for a shower installation, and a versatile yacht room/lounge that could easily be used as a fourth bedroom. This space provides direct access to the private 10-metre mooring, which is fully equipped with electricity and water—perfect for boating enthusiasts.

Outside, the property excels in outdoor living, with a spacious south-facing sun terrace that offers direct access to the yacht basin and breathtaking views over the water, ideal for catching some sun or simply relaxing. Two additional balconies, each with spiral staircases leading to every level, provide even more outdoor space, all overlooking spectacular views across the River Stour to Hengistbury Head. A carport with parking for multiple vehicles and additional outside storage further enhances the property's appeal.