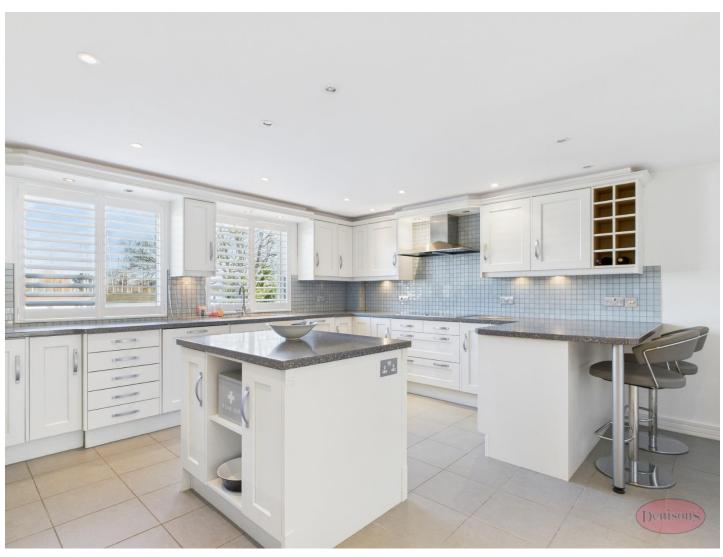

The first floor features a large, open plan living and dining area, measuring an impressive 43 feet in length. This space seamlessly connects to a modern, fully fitted kitchen with a breakfast bar and island, offering an ideal setting for entertaining. On the second floor, you'll find two beautifully presented double bedrooms, both light and airy, with additional built-in wardrobes. One of the bedrooms features a private south-facing balcony and en-suite, while the other is adjacent to the family bathroom. The top floor houses the third bedroom, which includes an additional mezzanine level, built-in wardrobe space, and windows letting natural light in from both sides, offering even more versatility to the space.