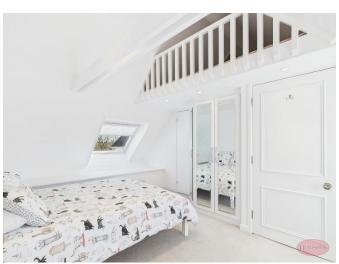

The first floor features a large, open plan living and dining area, measuring an impressive 43 feet in length. This space seamlessly connects to a modern, fully fitted kitchen with a breakfast bar and island, offering an ideal setting for entertaining. On the second floor, you'll find two beautifully presented double bedrooms, both light and airy, with additional built-in wardrobes. One of the bedrooms features a private south-facing balcony and en-suite, while the other is adjacent to the family bathroom. The top floor houses the third bedroom, which includes an additional mezzanine level, built-in wardrobe space, and windows letting natural light in from both sides, offering even more versatility to the space.