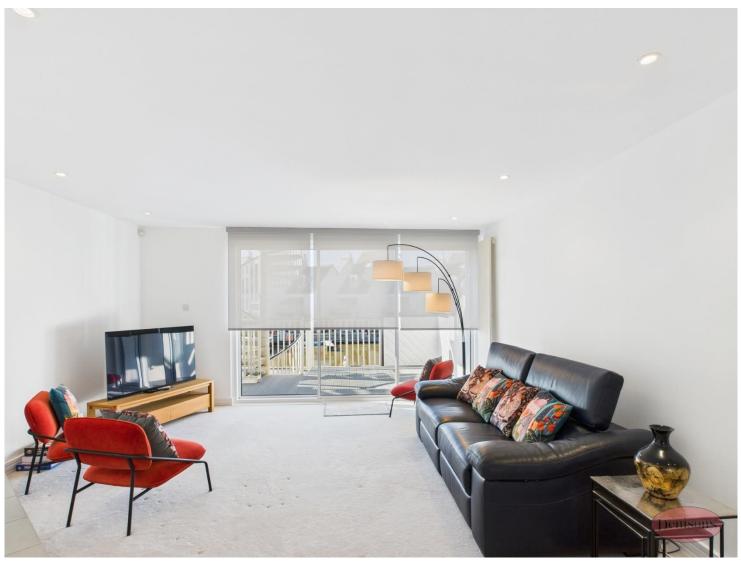

The first floor features a large, open plan living and dining area, measuring an impressive 43 feet in length. This space seamlessly connects to a modern, fully fitted kitchen with a breakfast bar and island, offering an ideal setting for entertaining. On the second floor, you'll find two beautifully presented double bedrooms, both light and airy, with additional built-in wardrobes. One of the bedrooms features a private south-facing balcony and en-suite, while the other is adjacent to the family bathroom. The top floor houses the third bedroom, which includes an additional mezzanine level, built-in wardrobe space, and windows letting natural light in from both sides, offering even more versatility to the space.