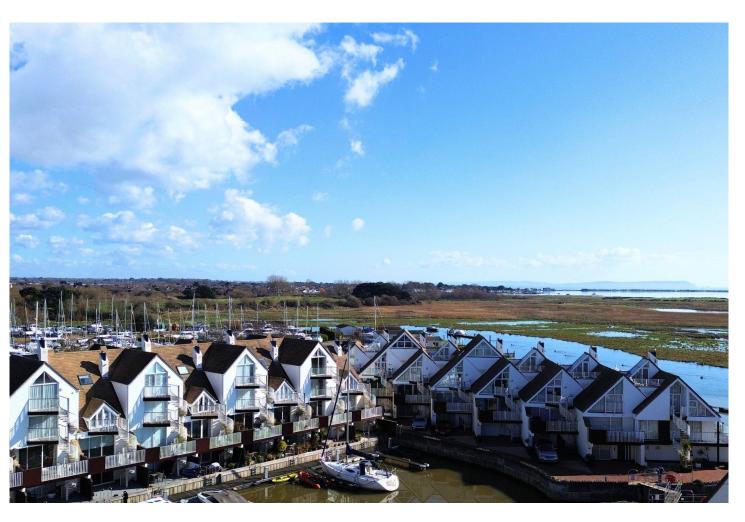

Outside, the property excels in outdoor living, with a spacious south-facing sun terrace that offers direct access to the yacht basin and breathtaking views over the water, ideal for catching some sun or simply relaxing. Two additional balconies, each with spiral staircases leading to every level, provide even more outdoor space, all overlooking spectacular views across the River Stour to Hengistbury Head. A carport with parking for multiple vehicles and additional outside storage further enhances the property's appeal.

Conveniently located within walking distance to Christchurch Town Centre and local

Also at:

Mayfair Cashel House, 15 Thayer Street London, W1U 3JT Telephone: 0870 112 7099

Email: mayfairoffice@denisons.com