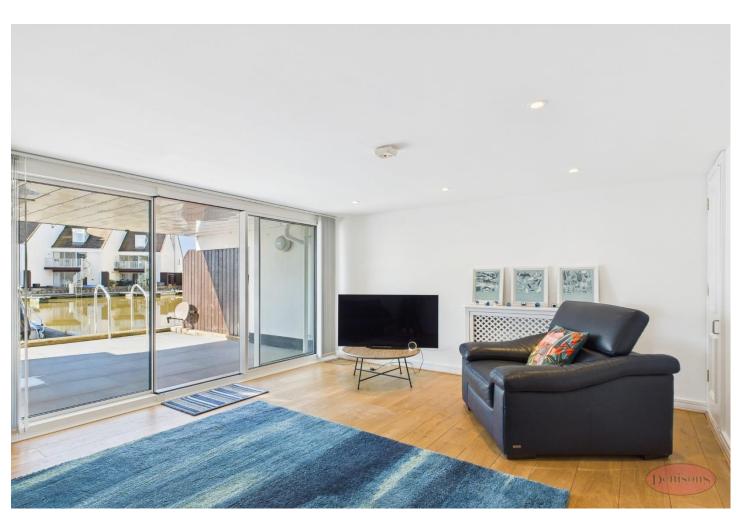

Outside, the property excels in outdoor living, with a spacious south-facing sun terrace that offers direct access to the yacht basin and breathtaking views over the water, ideal for catching some sun or simply relaxing. Two additional balconies, each with spiral staircases leading to every level, provide even more outdoor space, all overlooking spectacular views across the River Stour to Hengistbury Head. A carport with parking for multiple vehicles and additional outside storage further enhances the property's appeal.

The first floor features a large, open plan living and dining area, measuring an impressive 43 feet in length. This space seamlessly connects to a modern, fully fitted kitchen with a breakfast bar and island, offering an ideal setting for entertaining. On the second floor, you'll find two beautifully presented double bedrooms, both light and airy, with additional built-in wardrobes. One of the bedrooms features a private south-facing balcony and en-suite, while the other is adjacent to the family bathroom. The top floor houses the third bedroom, which includes an additional mezzanine level, built-in wardrobe space, and windows letting natural light in from both sides, offering even more versatility to the space.