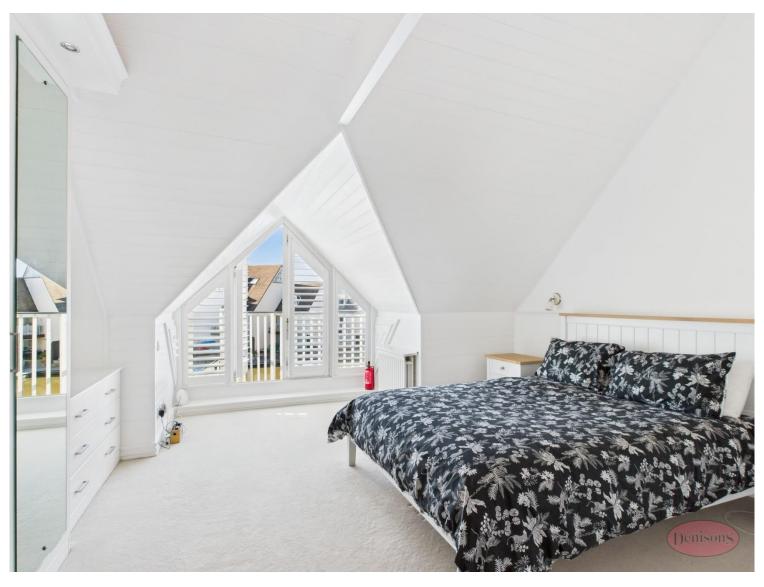

The first floor features a large, open plan living and dining area, measuring an impressive 43 feet in length. This space seamlessly connects to a modern, fully fitted kitchen with a breakfast bar and island, offering an ideal setting for entertaining. On the second floor, you'll find two beautifully presented double bedrooms, both light and airy, with additional built-in wardrobes. One of the bedrooms features a private south-facing balcony and en-suite, while the other is adjacent to the family bathroom. The top floor houses the third bedroom, which includes an additional mezzanine level, built-in wardrobe space, and windows letting natural light in from both sides, offering even more versatility to the space.