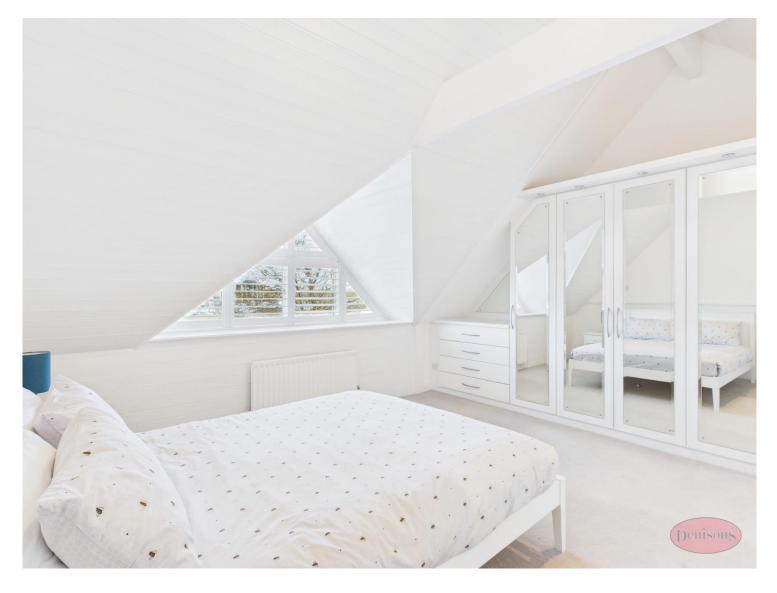

The first floor features a large, open plan living and dining area, measuring an impressive 43 feet in length. This space seamlessly connects to a modern, fully fitted kitchen with a breakfast bar and island, offering an ideal setting for entertaining. On the second floor, you'll find two beautifully presented double bedrooms, both light and airy, with additional built-in wardrobes. One of the bedrooms features a private south-facing balcony and en-suite, while the other is adjacent to the family bathroom. The top floor houses the third bedroom, which includes an additional mezzanine level, built-in wardrobe space, and windows letting natural light in from both sides, offering even more versatility to the space.