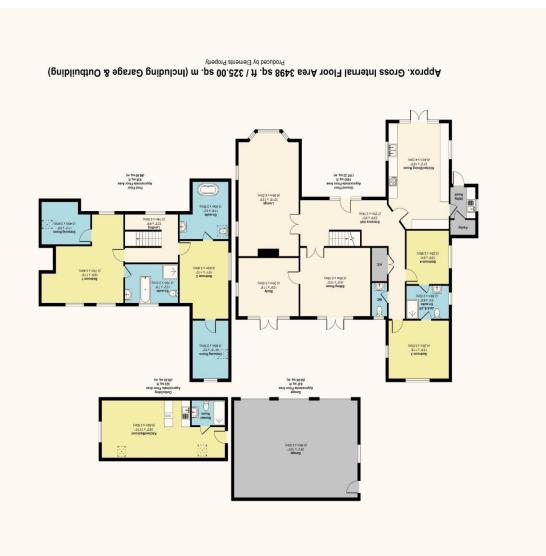

Entrance Hall 23' 9" x 9' 0" (7.23m x 2.74m)

Kitchen/Dining Room 21' 2" x 13' 9" (6.45m x 4.19m)

**Utility room** 

**Pantry** 

Bedroom 4 10' 8" x 9' 4" (3.25m x 2.84m)

Jack & Gill En-Suite 9' 4" x 6' 8" (2.84m x 2.03m)

Bedroom 3 13' 9" x 11' 8" (4.19m x 3.55m)

WC

Sitting Room 15' 9" x 13' 9" (4.80m x 4.19m)

Study 13' 9" x 11' 8" (4.19m x 3.55m)

Lounge 22' 10" x 13' 9" (6.95m x 4.19m)

First Floor Landing 12' 3" x 9' 6" (3.73m x 2.89m)

En-suite 11' 6" x 8' 2" (3.50m x 2.49m)

Bedroom 2 15' 1" x 11' 2" (4.59m x 3.40m)

moo.snosinob.www

Mayfair Cashel House, London, W1U 3JT 0870 112 7099

mayfair@denisons.com

Christchurch
12 Castle Street, Christchurch BH23 1DT