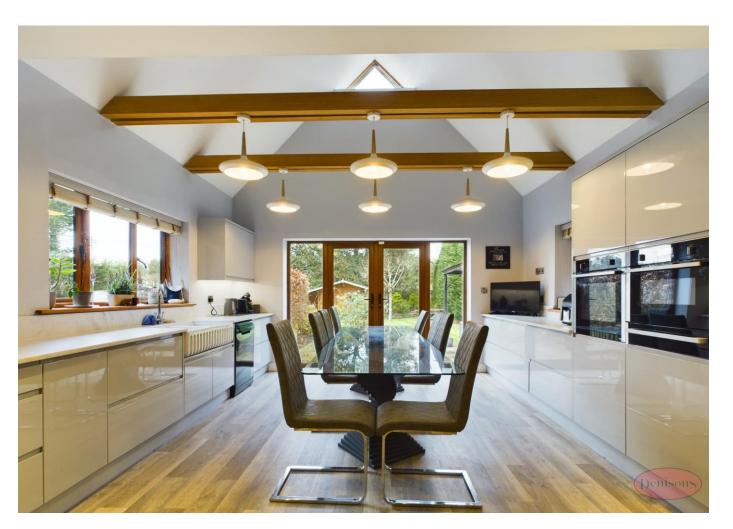

## 5 Matchams Lane Hurn, BH23 6AW

£1,195,000

This exceptionally beautiful four/five-bedroom detached family residence, Aviary Lodge, is nestled in an idyllic forest location, offering an unparalleled sense of privacy and tranquillity, yet conveniently located close to key link roads, Bournemouth Hospital, and Bournemouth Airport. This stunning home combines modern luxury with traditional charm, making it the perfect sanctuary for those seeking both style and comfort. The property boasts two expansive first-floor bedrooms, each offering a private ensuite bathroom and a walk-in wardrobe, providing an ideal space for rest and relaxation. On the ground floor, two generously sized bedrooms are complemented by a shared Jack and Jill en-suite, offering a touch of sophistication and functionality for family living. The heart of the home is the modern kitchen/breakfast room, designed with characterful high vaulted ceilings and underfloor heating, creating an atmosphere of warmth, space, and elegance. This open-plan kitchen is complemented by a separate utility and pantry to ensure convenience. For those who love to entertain, the spacious lounge/diner offers a versatile layout, which can also serve as a fifth bedroom if desired. The home is set within meticulously maintained enclosed front and rear gardens, featuring a serene pond and a charming summer house, perfect for outdoor relaxation or al fresco dining. The property also features a detached triple garage, offering ample space for vehicles and storage. Above the garage is a private 28" annexe studio, providing an exceptional opportunity for additional revenue potential or guest accommodation. The electric gated driveway ensures privacy and security, with parking for multiple vehicles, adding to the overall appeal of this remarkable property. This home offers the perfect blend of luxury, comfort, and convenience. Viewing is essential to fully appreciate the scale and quality of this stunning residence.

Entrance Hall 23' 9" x 9' 0" (7.23m x 2.74m)

Kitchen/Dining Room 21' 2" x 13' 9" (6.45m x 4.19m)

**Utility room** 

**Pantry** 

Bedroom 4 10' 8" x 9' 4" (3.25m x 2.84m)

Jack & Gill En-Suite 9' 4" x 6' 8" (2.84m x 2.03m)