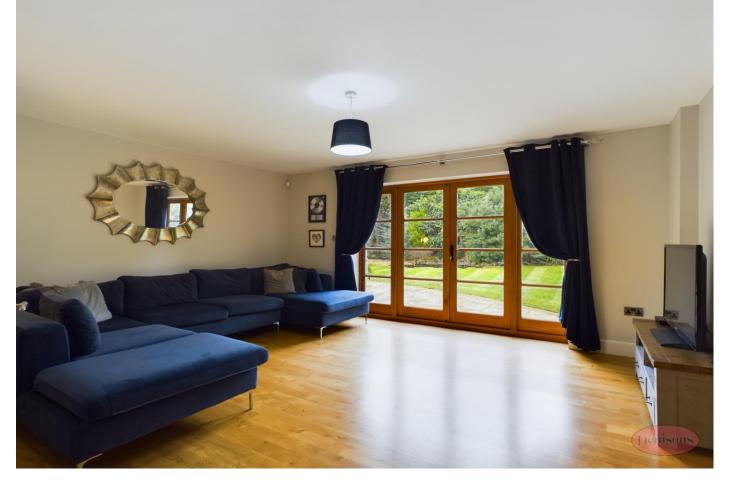

Bedroom 3 13' 9" x 11' 8" (4.19m x 3.55m)

WC

Sitting Room 15' 9" x 13' 9" (4.80m x 4.19m)

Study 13' 9" x 11' 8" (4.19m x 3.55m)

Lounge 22' 10" x 13' 9" (6.95m x 4.19m)

First Floor Landing 12' 3" x 9' 6" (3.73m x 2.89m)