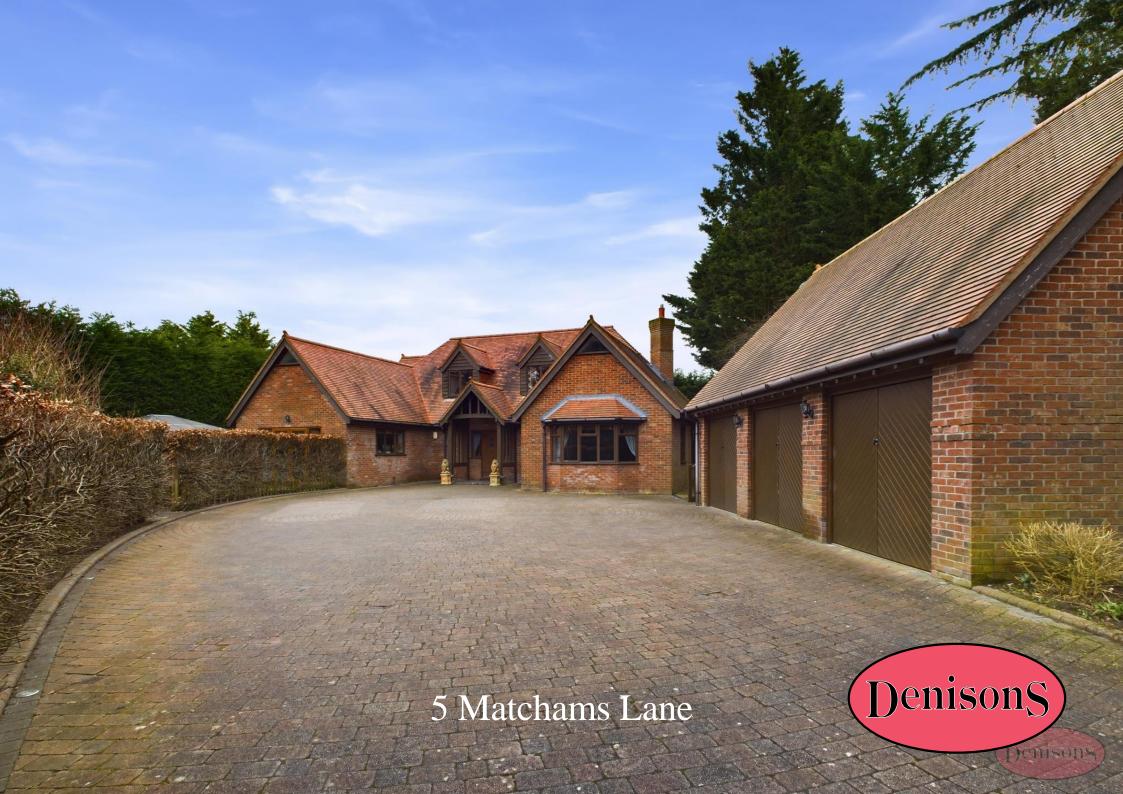

## 5 Matchams Lane Hurn, BH23 6AW

£1,195,000

This exceptionally beautiful four/five-bedroom detached family residence, Aviary Lodge, is nestled in an idyllic forest location, offering an unparalleled sense of privacy and tranquillity, yet conveniently located close to key link roads, Bournemouth Hospital, and Bournemouth Airport. This stunning home combines modern luxury with traditional charm, making it the perfect sanctuary for those seeking both style and comfort. The property boasts two expansive first-floor bedrooms, each offering a private ensuite bathroom and a walk-in wardrobe, providing an ideal space for rest and relaxation. On the ground floor, two generously sized bedrooms are complemented by a shared Jack and Jill en-suite, offering a touch of sophistication and functionality for family living. The heart of the home is the modern kitchen/breakfast room, designed with characterful high vaulted ceilings and underfloor heating, creating an atmosphere of warmth, space, and elegance. This open-plan kitchen is complemented by a separate utility and pantry to ensure convenience. For those who love to entertain, the spacious lounge/diner offers a versatile layout, which can also serve as a fifth bedroom if desired. The home is set within meticulously maintained enclosed front and rear gardens, featuring a serene pond and a charming summer house, perfect for outdoor relaxation or al fresco dining. The property also features a detached triple garage, offering ample space for vehicles and storage. Above the garage is a private 28" annexe studio, providing an exceptional opportunity for additional revenue potential or guest accommodation. The electric gated driveway ensures privacy and security, with parking for multiple vehicles, adding to the overall appeal of this remarkable property. This home offers the perfect blend of luxury, comfort, and convenience. Viewing is essential to fully appreciate the scale and quality of this stunning residence.