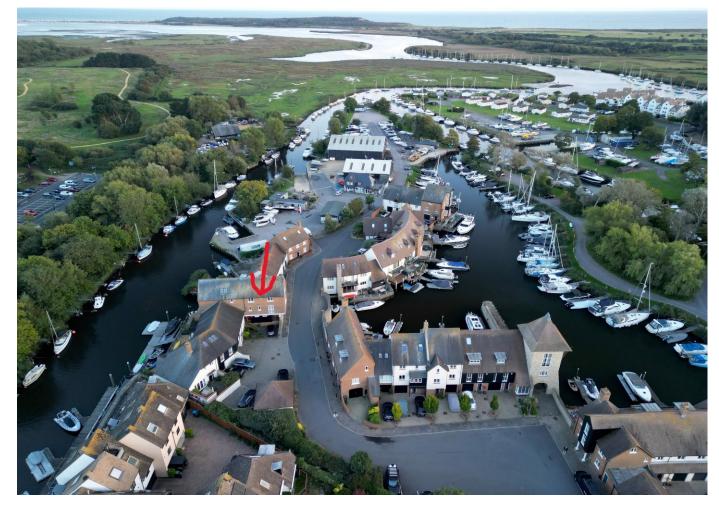

## £795,000

Situated in the town centre on the sought after Rossiters Quay development, this 3 bedroom town house offers a great opportunity to acquire a Marine side home with the benefit of a private mooring immediately outside the property. This property would make a fantastic 'lock up and leave' or even permanent residence. The ground floor accommodations comprise of an entrance hall, modern utility room and a shower room. The first floor is offering 3 bedrooms – all with water views, family bathroom plus Ensuite to the main bedroom. Right at the top you have a great size open plan modern kitchen with dining area and lounge with South facing balcony lovely views.(Lounge has been carpeted) The property has been well maintained and improved in the recent years by the current owners. Further benefits are secured single garage, two dedicated parking spaces and a large storage area by the mooring.