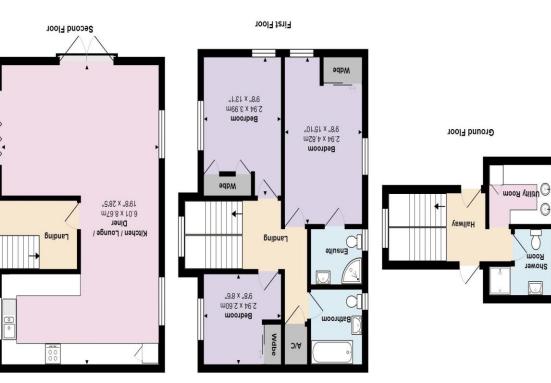

Hallway

**Shower Room** 

Utility room

**First Floor Landing** 

Bedroom 1 9' 8'' x 13' 1'' (2.94m x 3.98m)

Bedroom 2 9' 8'' x 15' 10'' (2.94m x 4.82m)

**En-suite** 

Bedroom 3 9' 8'' x 8' 6'' (2.94m x 2.59m)

Bathroom

Kitchen/Lounge/Diner 19' 8'' x 28' 5'' (5.99m x 8.65m)

Balcony

certificate (EPC)

Energy perfor

Suosin9(

877484748 12 Castle Street, Christchurch BH23 1DT

christchurch@denisons.com