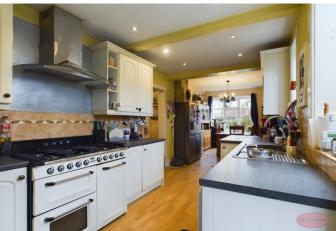

**Entrance Hall** 

Utility

**Separate WC** 

Kitchen/Breakfast Room 13' 8" x 9' 2" (4.16m x 2.79m)

Lounge 15' 8" x 14' 3" (4.77m x 4.34m)

Dining Room 14' 10" x 12' 10" (4.52m x 3.91m)

**First Floor Landing** 