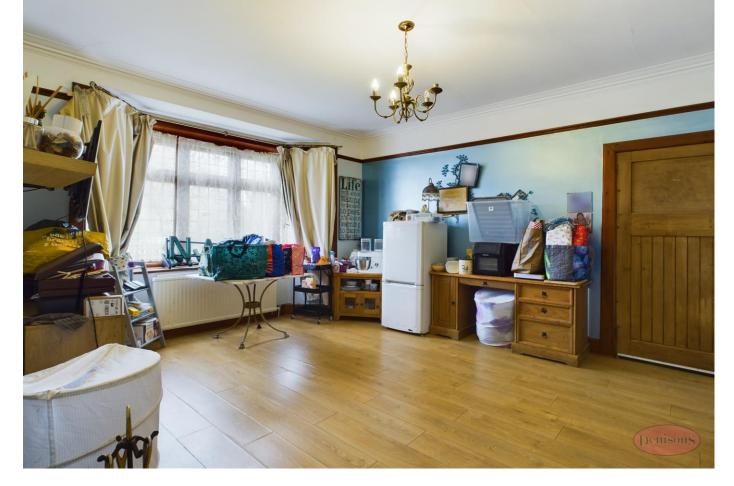

**Entrance Hall** 

Utility

**Separate WC** 

Kitchen/Breakfast Room 13' 8" x 9' 2" (4.16m x 2.79m)

Lounge 15' 8" x 14' 3" (4.77m x 4.34m)

Dining Room 14' 10" x 12' 10" (4.52m x 3.91m)

**First Floor Landing** 