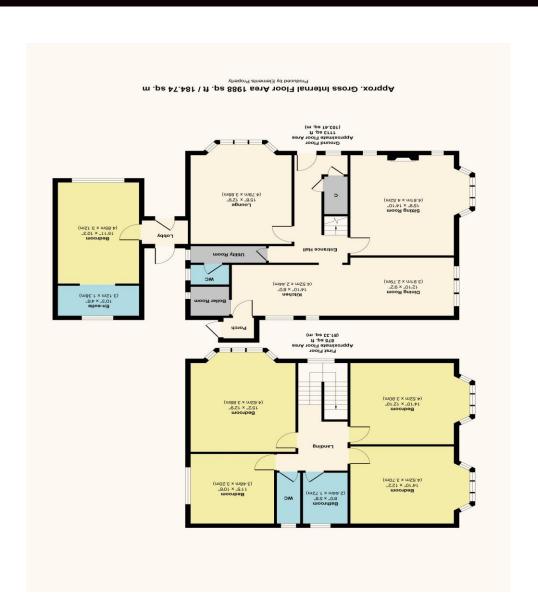

**Entrance Hall** 

Utility

**Separate WC** 

Kitchen/Breakfast Room 13' 8" x 9' 2" (4.16m x 2.79m)

Lounge 15' 8" x 14' 3" (4.77m x 4.34m)

Dining Room 14' 10" x 12' 10" (4.52m x 3.91m)

**First Floor Landing** 

Bedroom One 14' 10" x 12' 10" (4.52m x 3.91m)

Bedroom Two 14' 10" x 12' 10" (4.52m x 3.91m)

Bedroom Three 15' 5" x 12' 10" (4.70m x 3.91m)

**Family Bathroom** 

**Separate WC** 

Bedroom Five & Wet Room 22' 0" x 11' 5" (6.70m x 3.48m)

Off Road Parking.

moo.snosinob.www

6607 111 0780 Cashel House, London, WIU 3JT Mayfair

mayfair@denisons.com

12 Castle Street, Christchurch BH23 1DT Christchurch

christchurch@denisons.com

01707 484748

constitute any part of a Contract. No person in the employment of Denisons has any authority to make or give any representation or warranty whatever in relation to this property. Demisons for themselves and for the Vendors or lessors of this property, whose Agents they are, give notice that these particulars are produced in good faith, are set out as a general guide only and do not