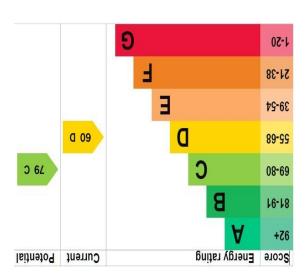

## 1 Manor Road

Christchurch, BH23 1LT

Offers in Excess of £550,000

Within WALKING DISTANCE of Christchurch High Street, this FIVE BEDROOM Edwardian style detached house is set on a LARGE CORNER PLOT and is conveniently located. The property is need of a full refurbishment but still has some original features including original doors, staircase and stain glass windows. On offer is five good sized bedrooms, large kitchen/dinner, two large receptions, family bathroom, wet room, utility and a large wrap around garden. We strongly recommend an internal viewing to appreciate the accommodation on offer.