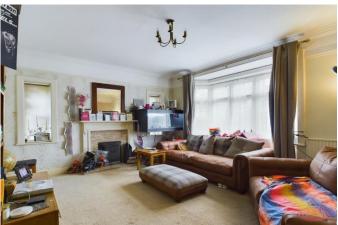

**Entrance Hall** 

Utility

**Separate WC** 

Kitchen/Breakfast Room 13' 8" x 9' 2" (4.16m x 2.79m)

Lounge 15' 8" x 14' 3" (4.77m x 4.34m)

Dining Room 14' 10" x 12' 10" (4.52m x 3.91m)

**First Floor Landing** 