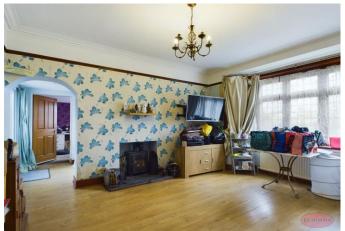

**Entrance Hall** 

Utility

**Separate WC** 

Kitchen/Breakfast Room 13' 8" x 9' 2" (4.16m x 2.79m)

Lounge 15' 8" x 14' 3" (4.77m x 4.34m)

Dining Room 14' 10" x 12' 10" (4.52m x 3.91m)

**First Floor Landing** 