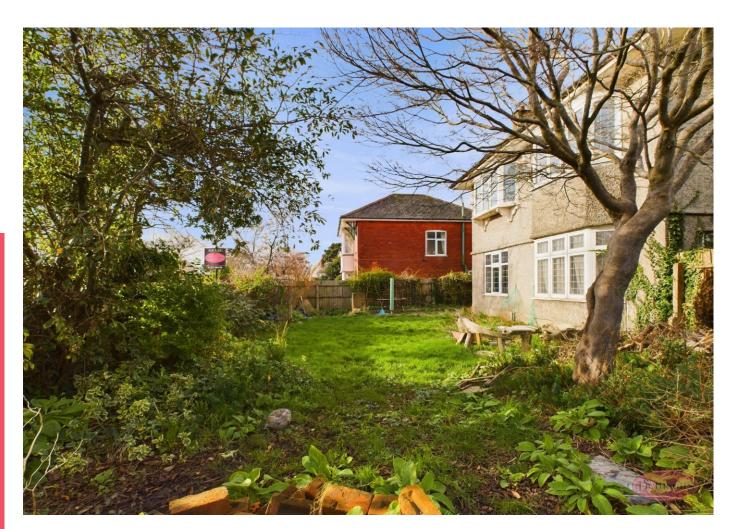

## 1 Manor Road

Christchurch, BH23 1LT

Offers in Excess of £550,000

Within WALKING DISTANCE of Christchurch High Street, this FIVE BEDROOM Edwardian style detached house is set on a LARGE CORNER PLOT and is conveniently located. The property is need of a full refurbishment but still has some original features including original doors, staircase and stain glass windows. On offer is five good sized bedrooms, large kitchen/dinner, two large receptions, family bathroom, wet room, utility and a large wrap around garden. We strongly recommend an internal viewing to appreciate the accommodation on offer.