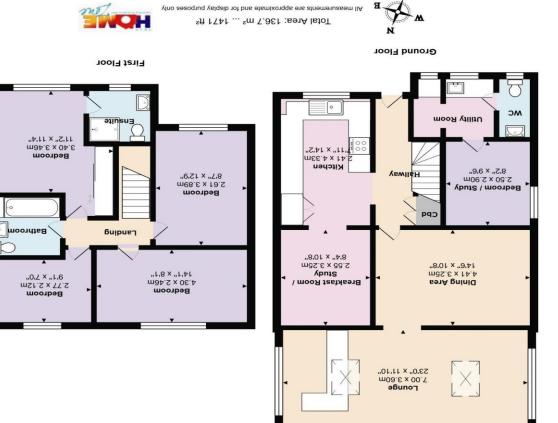

## Hallway

Kitchen 7' 11'' x 14' 2'' (2.41m x 4.31m)

Breakfast Room/Study 8' 4'' x 10' 8'' (2.54m x 3.25m)

Lounge 23' 0'' x 11' 10'' (7.01m x 3.60m)

Dining Room 14' 6'' x 10' 8'' (4.42m x 3.25m)

**Utility room** 

WC

Bedroom/Study 8' 2'' x 9' 6'' (2.49m x 2.89m)

Landing

Bedroom 1 11' 2'' x 11' 4'' (3.40m x 3.45m)

**En-suite** 

Bedroom 2 8' 7'' x 12' 9'' (2.61m x 3.88m)

constitute any part of a Contract. No person in the employment of Denisons has any authority to make or give any representation or warranty whatever in relation to this property. Denisons for themselves and for the Vendors or lessors of this property, whose Agents they are, give notice that these particulars are produced in good faith, are set out as a general guide only and do not