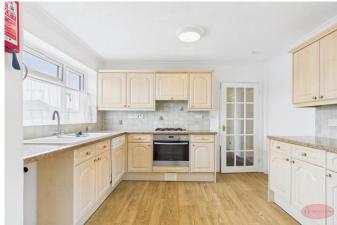

**Porch** 

WC

Hallway

Lounge/Diner 11' 4" x 20' 4" (3.45m x 6.19m)

Bedroom 2 10' 4" x 9' 5" (3.15m x 2.87m)

Bedroom 1 13' 4" x 9' 5" (4.06m x 2.87m)

Dining Room 7' 9" x 11' 6" (2.36m x 3.50m)

Kitchen 8' 10" x 10' 6" (2.69m x 3.20m)