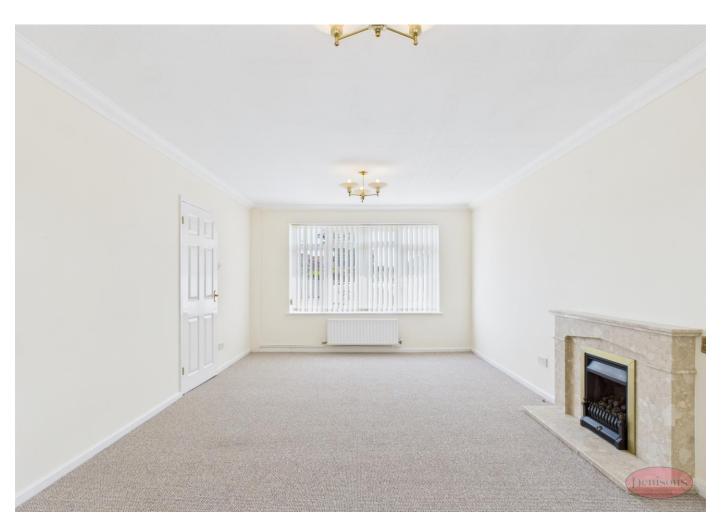

**Porch** 

WC

Hallway

Lounge/Diner 11' 4" x 20' 4" (3.45m x 6.19m)

Bedroom 2 10' 4" x 9' 5" (3.15m x 2.87m)

Bedroom 1 13' 4" x 9' 5" (4.06m x 2.87m)

Dining Room 7' 9" x 11' 6" (2.36m x 3.50m)

Kitchen 8' 10" x 10' 6" (2.69m x 3.20m)