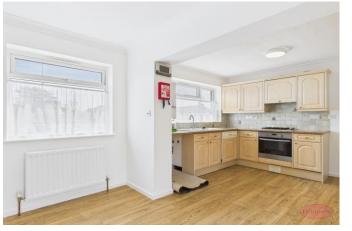

**Porch** 

WC

Hallway

Lounge/Diner 11' 4" x 20' 4" (3.45m x 6.19m)

Bedroom 2 10' 4" x 9' 5" (3.15m x 2.87m)

Bedroom 1 13' 4" x 9' 5" (4.06m x 2.87m)

Dining Room 7' 9" x 11' 6" (2.36m x 3.50m)

Kitchen 8' 10" x 10' 6" (2.69m x 3.20m)