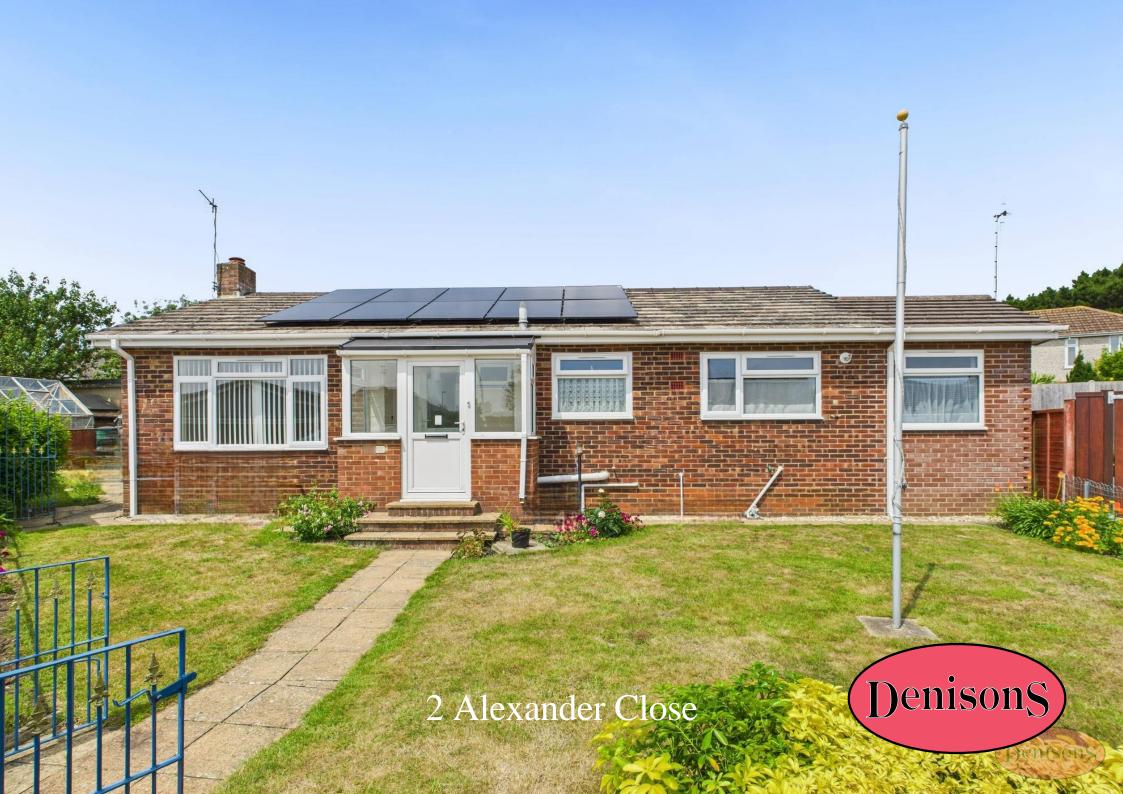

## 2 Alexander Close Christchurch, BH23 3JP

£465,500

This charming detached bungalow is ideally located in a quiet cul-de-sac in the sought-after area of Mudeford, offering a peaceful and private setting just moments from Stanpit Marsh and local amenities. The property features two double bedrooms, making it an excellent choice for those seeking comfortable, low-maintenance living. It has recently undergone a number of updates, including a new roof, full redecoration, and new flooring throughout, creating a fresh and airy feel that's ready for immediate occupation. Energy efficiency is enhanced by gas central heating and solar panels. The accommodation also includes a well-proportioned family bathroom and a separate W/C. The spacious kitchen provides ample room for dining and offers direct access to the private rear garden, which has been landscaped for low maintenance while maintaining excellent privacy – perfect for relaxing or entertaining. Externally, the property benefits from a single garage and driveway parking. Offered with no forward chain, this is a fantastic opportunity for a smooth and stress-free move into a well-maintained home in a highly desirable location. Whether you're downsizing or looking for a peaceful retreat with convenient access to the coast and surrounding nature, this bungalow ticks all the boxes.