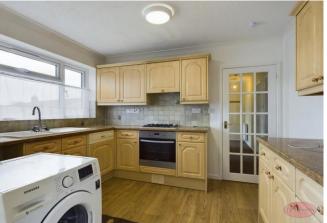

**Porch** 

WC

Hallway

Lounge/Diner 11' 4" x 20' 4" (3.45m x 6.19m)

Bedroom 2 10' 4" x 9' 5" (3.15m x 2.87m)

Bedroom 2 13' 4" x 9' 5" (4.06m x 2.87m)

Dining Room 7' 9" x 11' 6" (2.36m x 3.50m)

Kitchen 8' 10" x 10' 6" (2.69m x 3.20m)