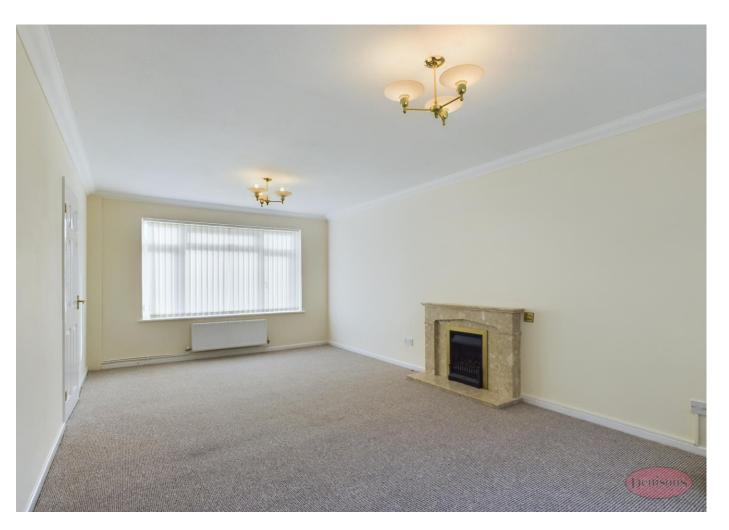

**Porch** 

WC

Hallway

Lounge/Diner 11' 4" x 20' 4" (3.45m x 6.19m)

Bedroom 2 10' 4" x 9' 5" (3.15m x 2.87m)

Bedroom 2 13' 4" x 9' 5" (4.06m x 2.87m)

Dining Room 7' 9" x 11' 6" (2.36m x 3.50m)

Kitchen 8' 10" x 10' 6" (2.69m x 3.20m)