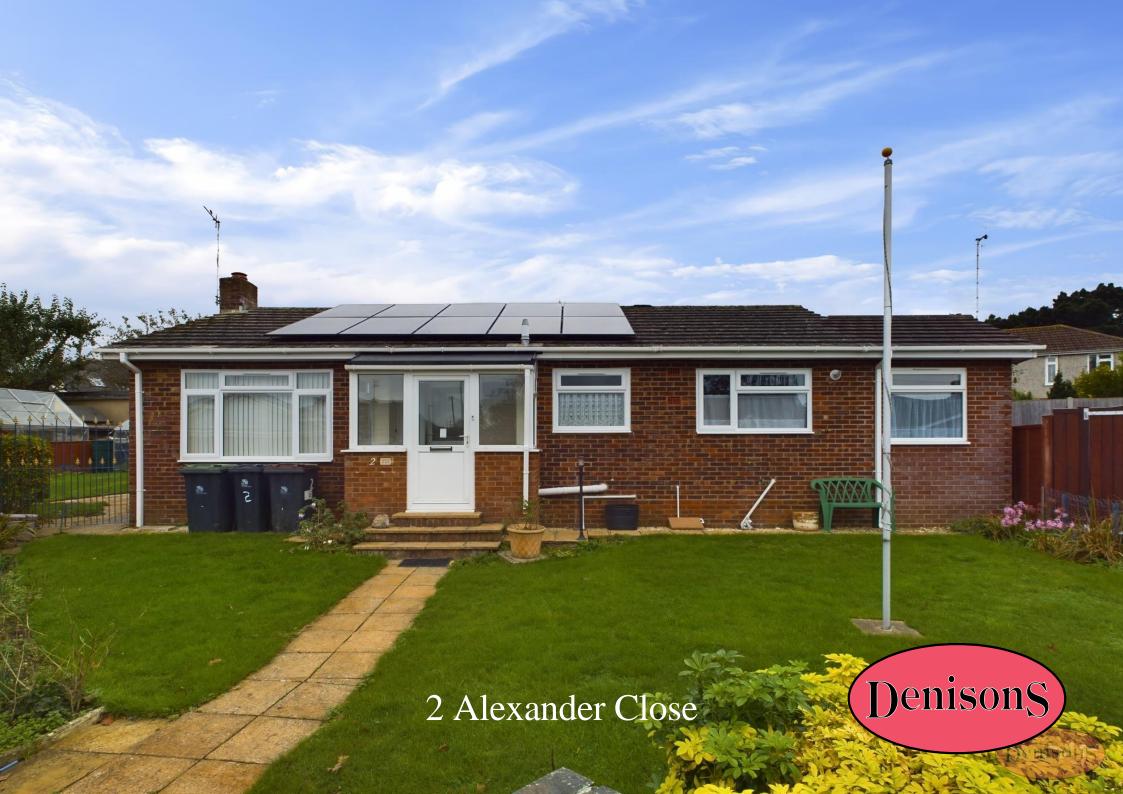

# 2 Alexander Close Christchurch, BH23 3JP

£480,000

This charming, detached bungalow is ideally located in a quiet cul-de-sac in the soughtafter area of Mudeford, offering a peaceful and private setting. The property features two double bedrooms, making it an ideal choice for those seeking comfortable, lowmaintenance living. The bungalow benefits from gas central heating and solar panels, ensuring energy efficiency. Recently repainted with new flooring throughout, the property presents a fresh and airy feel that's ready to move into. The accommodation also includes a well-proportioned family bathroom and a separate W/C. The spacious kitchen offers ample space for dining and direct access to the private rear garden, which is a lovely space with plenty of potential for personalisation. Externally, there is a single garage and a driveway with parking. The property is offered with no forward chain, making it an ideal option for a smooth and stress-free move. This is a fantastic opportunity to purchase a wellmaintained bungalow in a highly desirable location, perfect for those looking for a peaceful, yet well-connected home.