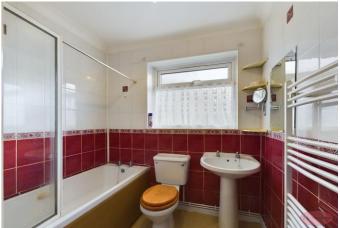

**Bathroom** 

Bathroom

"8'01 x "01'8

m05.8 x 07.2

Kitchen

13.4" X 9.5"

m38.2 x 80.4

Bedroom

..9.11 X ..6.2