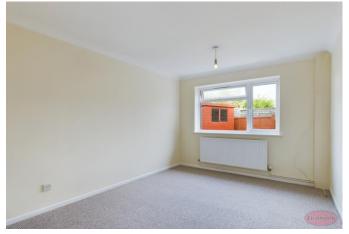

**Porch** 

WC

Hallway

Lounge/Diner 11' 4" x 20' 4" (3.45m x 6.19m)

Bedroom 2 10' 4" x 9' 5" (3.15m x 2.87m)

Bedroom 2 13' 4" x 9' 5" (4.06m x 2.87m)

Dining Room 7' 9" x 11' 6" (2.36m x 3.50m)

Kitchen 8' 10" x 10' 6" (2.69m x 3.20m)

mooA gniniQ mf6.8 x 78.5

mayfair@denisons.com

11.4" x 20.4"

3.46 x 6.20m Lounge / Diner

Hallway

"6'8 x "4'01

3.16 x 2.86m

Bedroom