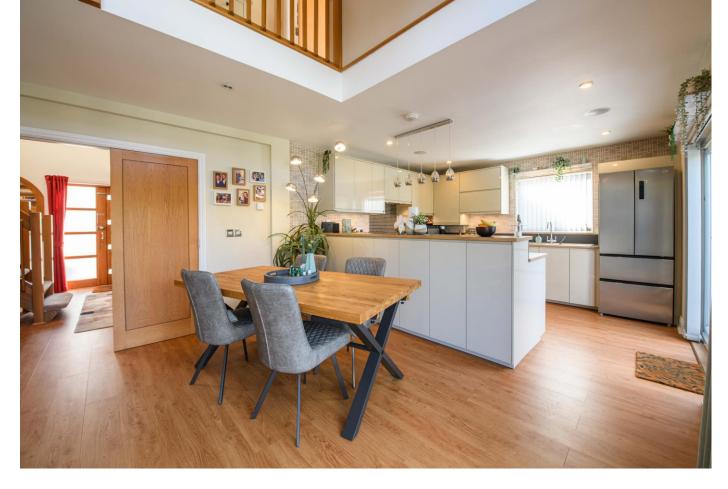

## 2 River Glade Christchurch, BH23 2AN

£765,000 offers in excess

This beautifully presented detached chalet-style residence is nestled in a highly sought-after private residential cul-de-sac of just three houses in the heart of West Christchurch. Offering a spacious and versatile layout, the home features an open-plan kitchen, dining and living area, with a double height ceiling and a galleried landing. Two sets of patio doors and a feature triangular window flood the room with natural light creating an ideal space for family living and entertaining. The property boasts four generously sized bedrooms, two on the first floor with Ensuite Bath/Shower rooms and two on the ground floor serviced by a downstairs Bathroom. The master bedroom has a large Velux window that opens as a balcony window offering elevated views over the garden and beyond. The first floor bedrooms have extensive eves storage cupboards as well as built in wardrobes. The home has the comfort of gas underfloor heating

Double Garage 18' 9" x 19' 2" (5.71m x 5.84m)

Hallway

**Bathroom** 

Bedroom 4 8' 7" x 10' 4" (2.61m x 3.15m)

Lounge/Kitchen/Diner 36' 11" x 13' 1" (11.24m x 3.98m)

Bedroom 3/Study 12' 2" x 13' 1" (3.71m x 3.98m)