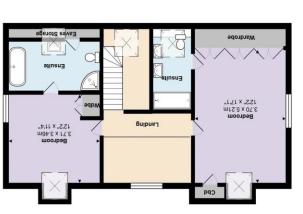

**En-suite** 

Bedroom 2 12' 2" x 11' 4" (3.71m x 3.45m)

Landing

Bedroom 1 12' 2" x 17' 1" (3.71m x 5.20m)

**En-suite** 

1-20

21-38

39-64

89-55

08-69

16-18

Score Energy rating

Suosina()

Current Potential

All measurements are approximate and for display purposes only Total Area: 195.2 m² ... 2101 ff²

Double Garage 6.72 x 5.83m 18'9" x 19'2"