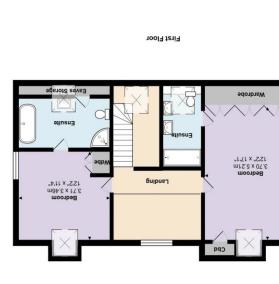

**En-suite** 

Bedroom 2 12' 2" x 11' 4" (3.71m x 3.45m)

Landing

Bedroom 1 12' 2" x 17' 1" (3.71m x 5.20m)

**En-suite** 

1-20

21-38

39-64

89-55

08-69

16-18

Score Energy rating

Suosina()

Current Potential

All measurements are approximate and for display purposes only Total Area: 195.2 m² ... 2101 ff²

Double Garage 6.72 x 5.83m 18'9" x 19'2"