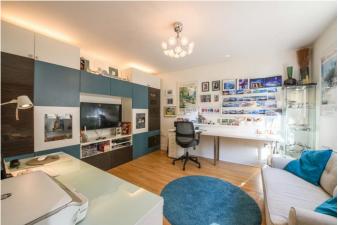

Double Garage 18' 9" x 19' 2" (5.71m x 5.84m)

Hallway

**Bathroom** 

Bedroom 4 8' 7" x 10' 4" (2.61m x 3.15m)

Lounge/Kitchen/Diner 36' 11" x 13' 1" (11.24m x 3.98m)

Bedroom 3/Study 12' 2" x 13' 1" (3.71m x 3.98m)