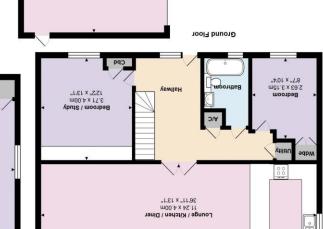

Double Garage 18' 9" x 19' 2" (5.71m x 5.84m)

Hallway

**Bathroom** 

Bedroom 4 8' 7" x 10' 4" (2.61m x 3.15m)

Lounge/Kitchen/Diner 36' 11" x 13' 1" (11.24m x 3.98m)

Bedroom 3/Study 12' 2" x 13' 1" (3.71m x 3.98m)

89-55

08-69

16-18

Score Energy rating

Suosina()

Current Potential

All measurements are approximate and for display purposes only Total Area: 195.2 m² ... 2101 ff²

Double Garage 6.72 x 5.83m 18'9" x 19'2"