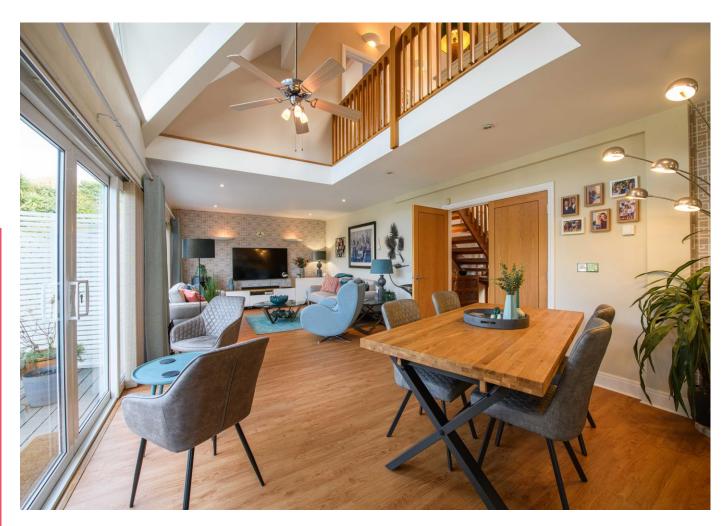

## 2 River Glade Christchurch, BH23 2AN

£765,000 offers in excess

This beautifully presented detached chalet-style residence is nestled in a highly sought-after private residential cul-de-sac of just three houses in the heart of West Christchurch. Offering a spacious and versatile layout, the home features an open-plan kitchen, dining and living area, with a double height ceiling and a galleried landing. Two sets of patio doors and a feature triangular window flood the room with natural light creating an ideal space for family living and entertaining. The property boasts four generously sized bedrooms, two on the first floor with Ensuite Bath/Shower rooms and two on the ground floor serviced by a downstairs Bathroom. The master bedroom has a large Velux window that opens as a balcony window offering elevated views over the garden and beyond. The first floor bedrooms have extensive eves storage cupboards as well as built in wardrobes. The home has the comfort of gas underfloor heating