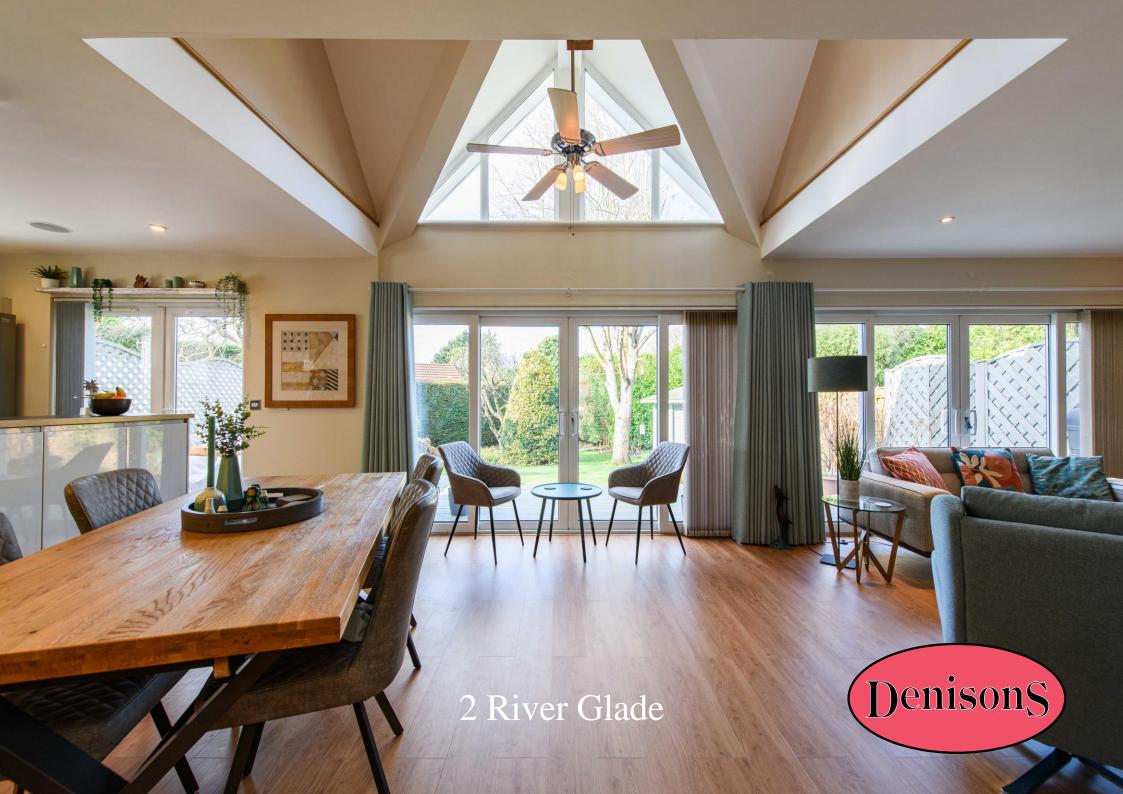

## 2 River Glade Christchurch, BH23 2AN

£765,000 offers in excess

This beautifully presented detached chalet-style residence is nestled in a highly sought-after private residential cul-de-sac of just three houses in the heart of West Christchurch. Offering a spacious and versatile layout, the home features an open-plan kitchen, dining and living area, with a double height ceiling and a galleried landing. Two sets of patio doors and a feature triangular window flood the room with natural light creating an ideal space for family living and entertaining. The property boasts four generously sized bedrooms, two on the first floor with Ensuite Bath/Shower rooms and two on the ground floor serviced by a downstairs Bathroom. The master bedroom has a large Velux window that opens as a balcony window offering elevated views over the garden and beyond. The first floor bedrooms have extensive eves storage cupboards as well as built in wardrobes. The home has the comfort of gas underfloor heating