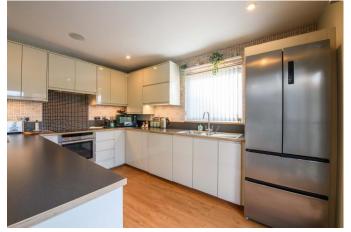

## 2 River Glade Christchurch, BH23 2AN

£765,000 offers in excess

This beautifully presented detached chalet-style residence is nestled in a highly sought-after private residential cul-de-sac of just three houses in the heart of West Christchurch. Offering a spacious and versatile layout, the home features an open-plan kitchen, dining and living area, with a double height ceiling and a galleried landing. Two sets of patio doors and a feature triangular window flood the room with natural light creating an ideal space for family living and entertaining. The property boasts four generously sized bedrooms, two on the first floor with Ensuite Bath/Shower rooms and two on the ground floor serviced by a downstairs Bathroom. The master bedroom has a large Velux window that opens as a balcony window offering elevated views over the garden and beyond. The first floor bedrooms have extensive eves storage cupboards as well as built in wardrobes. The home has the comfort of gas underfloor heating

Double Garage 18' 9" x 19' 2" (5.71m x 5.84m)

Hallway

**Bathroom** 

Bedroom 4 8' 7" x 10' 4" (2.61m x 3.15m)

Lounge/Kitchen/Diner 36' 11" x 13' 1" (11.24m x 3.98m)

Bedroom 3/Study 12' 2" x 13' 1" (3.71m x 3.98m)