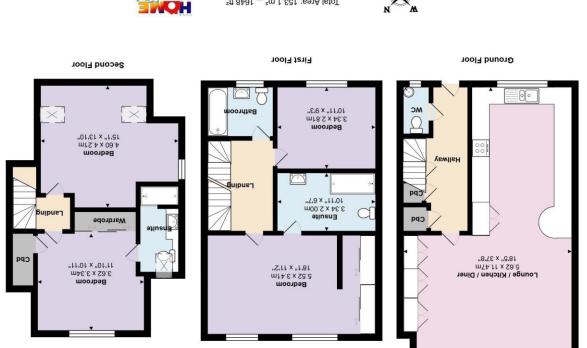

## **Entrance Hallway**

Lounge/Kitchen/Diner. Family room. 18' 5'' x 37' 8'' (5.61m x 11.47m)

WC

Stairs to the first floor

Master Bedroom 18' 1'' x 11' 2'' (5.51m x 3.40m)

En-suite 10' 11'' x 6' 7'' (3.32m x 2.01m)

Bedroom Four 10' 11'' x 9' 3'' (3.32m x 2.82m)

**Family Bathroom** 

Stairs to second floor

Bedroom Two 15' 1'' x 13' 10'' (4.59m x 4.21m)

Bedroom Three 11' 10'' x 10' 11'' (3.60m x 3.32m)

En-suite 11' 10'' x 10' 11'' (3.60m x 3.32m)

Carport

**Rear Garden** 

christchurch@denisons.com

12 Castle Street, Christchurch BH23 1DT

01202 484748

Christehurch

ylno sesoqruq yalqsib rot bna etamixorqqa era stremerusaem IIA Total Area: 153.1 m<sup>2</sup> ... 1648 ft<sup>2</sup>