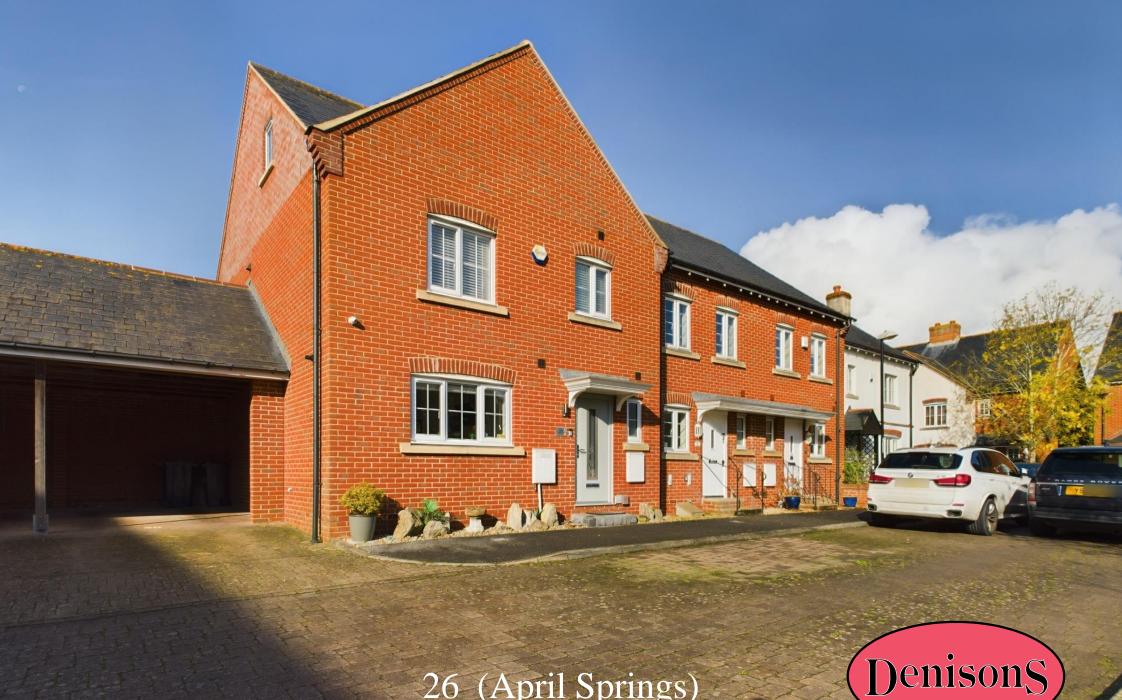

## 26 (April Springs)

Denisor

## 26 (April Springs) Wick Point Mews, BH23 1NZ

## £799,000

April Springs presents an unparalleled opportunity to acquire a stunning four-bedroom, three-bathroom townhouse situated in a quiet mews, just five minutes from the bustling Christchurch town centre and the scenic River Stour. This property is not just appealing; it boasts exceptional features, with its spacious interior standing out as a key highlight. This remarkable home is on the market for the first time in over 20 years, and vou won't want to miss it. The current owners have expertly extended and completely renovated every aspect to an impeccable standard. The modern openplan living area on the ground floor includes bifold doors that effortlessly connect to a sizable southwestfacing courtyard garden—an ideal space for outdoor entertaining. On the first floor, the luxurious master bedroom suite awaits, complete with fitted wardrobes, a dressing area, and a generous ensuite shower room. There's also a second double bedroom and a stylish family bathroom. The newly constructed second floor is truly impressive, featuring a spacious guest suite with a lavish ensuite shower room, as well as another double bedroom. Every detail of this home has been meticulously planned, ensuring abundant storage solutions. The property features a water softener, a new combi boiler, and updated electrics and plumbing throughout. Additionally, it includes an adjacent carport with an electrical supply ready for EV charging, and an outdoor water tap. With new doubleglazed windows and a purpose-built garden building/home office, this home is equipped with everything you need. Don't let this opportunity slip by—viewing is essential to fully appreciate the exceptional quality and generous size of this outstanding property. Act now!