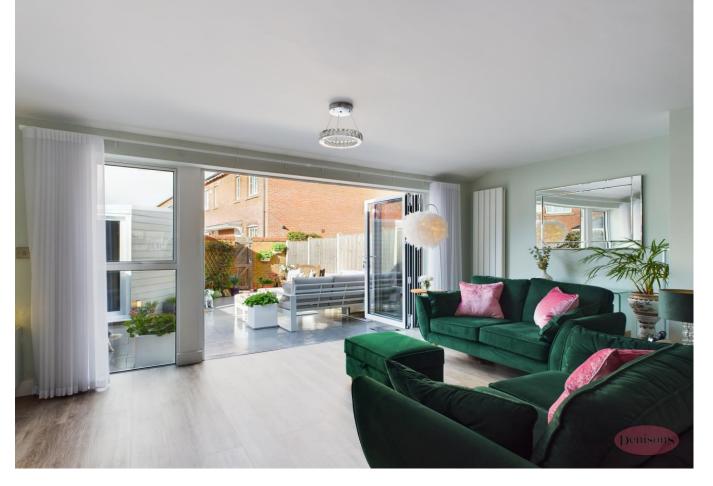

## £799,000

April Springs presents an unparalleled opportunity to acquire a stunning four-bedroom, three-bathroom townhouse situated in a quiet mews, just five minutes from the bustling Christchurch town centre and the scenic River Stour. This property is not just appealing; it boasts exceptional features, with its spacious interior standing out as a key highlight. This remarkable home is on the market for the first time in over 20 years, and vou won't want to miss it. The current owners have expertly extended and completely renovated every aspect to an impeccable standard. The modern openplan living area on the ground floor includes bifold doors that effortlessly connect to a sizable southwestfacing courtyard garden—an ideal space for outdoor entertaining. On the first floor, the luxurious master bedroom suite awaits, complete with fitted wardrobes, a dressing area, and a generous ensuite shower room. There's also a second double bedroom and a stylish family bathroom. The newly constructed second floor is truly impressive, featuring a spacious guest suite with a lavish ensuite shower room, as well as another double bedroom. Every detail of this home has been meticulously planned, ensuring abundant storage solutions. The property features a water softener, a new combi boiler, and updated electrics and plumbing throughout. Additionally, it includes an adjacent carport with an electrical supply ready for EV charging, and an outdoor water tap. With new doubleglazed windows and a purpose-built garden building/home office, this home is equipped with everything you need. Don't let this opportunity slip by—viewing is essential to fully appreciate the exceptional quality and generous size of this outstanding property. Act now!

## **Entrance Hallway**

Lounge/Kitchen/Diner. Family room. 18' 5'' x 37' 8'' (5.61m x 11.47m)

WC

Stairs to the first floor

Master Bedroom 18' 1'' x 11' 2'' (5.51m x 3.40m)

En-suite 10' 11'' x 6' 7'' (3.32m x 2.01m)