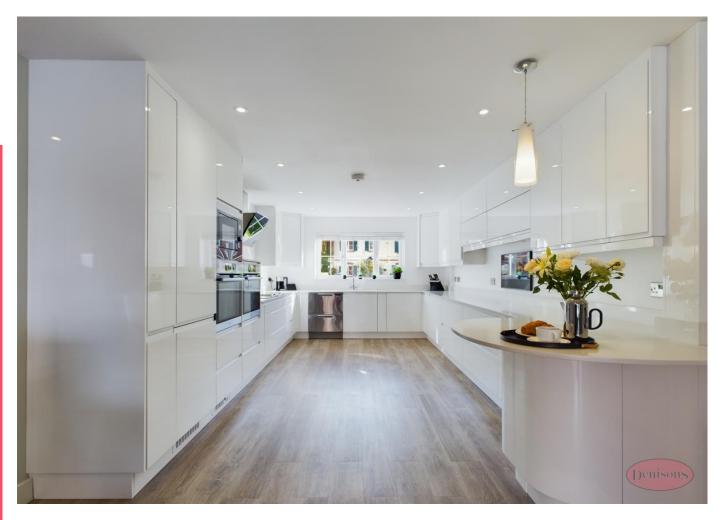

## £799,000

April Springs presents an unparalleled opportunity to acquire a stunning four-bedroom, three-bathroom townhouse situated in a quiet mews, just five minutes from the bustling Christchurch town centre and the scenic River Stour. This property is not just appealing; it boasts exceptional features, with its spacious interior standing out as a key highlight. This remarkable home is on the market for the first time in over 20 years, and vou won't want to miss it. The current owners have expertly extended and completely renovated every aspect to an impeccable standard. The modern openplan living area on the ground floor includes bifold doors that effortlessly connect to a sizable southwestfacing courtyard garden—an ideal space for outdoor entertaining. On the first floor, the luxurious master bedroom suite awaits, complete with fitted wardrobes, a dressing area, and a generous ensuite shower room. There's also a second double bedroom and a stylish family bathroom. The newly constructed second floor is truly impressive, featuring a spacious guest suite with a lavish ensuite shower room, as well as another double bedroom. Every detail of this home has been meticulously planned, ensuring abundant storage solutions. The property features a water softener, a new combi boiler, and updated electrics and plumbing throughout. Additionally, it includes an adjacent carport with an electrical supply ready for EV charging, and an outdoor water tap. With new doubleglazed windows and a purpose-built garden building/home office, this home is equipped with everything you need. Don't let this opportunity slip by—viewing is essential to fully appreciate the exceptional quality and generous size of this outstanding property. Act now!

## **Entrance Hallway**

Lounge/Kitchen/Diner. Family room. 18' 5'' x 37' 8'' (5.61m x 11.47m)

WC

Stairs to the first floor

Master Bedroom 18' 1'' x 11' 2'' (5.51m x 3.40m)

En-suite 10' 11'' x 6' 7'' (3.32m x 2.01m)