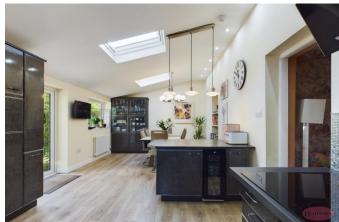

## 103 Wick Lane Bournemouth, BH6 4LB

£859,950

Discover this exceptional four-bedroom detached home boasting a good-sized plot and prominent position within the highly desirable Wick Village. This property is also inside the sought after St Katherines school catchment area. Completely refurbished and thoughtfully extended by the current owners, this residence is presented in immaculate condition. The spacious open-plan kitchen and dining area create a welcoming atmosphere, while the characterful lounge boasts a stunning feature fireplace, adding charm and warmth. Two of the four bedrooms benefit from built-in wardrobe space while the downstairs bedroom includes a well designed walk-in shower. The private rear garden is a tranquil retreat, complete with a summerhouse and courtyard, perfect for relaxation or entertaining. Additional features include ample storage space for a smart car/boat/paddleboards etc and driveway parking for multiple vehicles, providing convenience for your lifestyle. Ideally situated just a short distance from Hengistbury Head and Southbourne Beaches, this property is also close to Wick Ferry, local amenities and picturesque River Walks. We highly recommend booking a viewing on this family home to appreciate its true size and beauty.

Hallway 9' 5'' x 7' 9'' (2.87m x 2.36m)

Hall 5' 0'' x 10' 8'' (1.52m x 3.25m)

Living Room 11' 8'' x 18' 1'' (3.55m x 5.51m)

Dining area 10' 7'' x 10' 8'' (3.22m x 3.25m)

Kitchen 12' 7'' x 10' 8'' (3.83m x 3.25m)