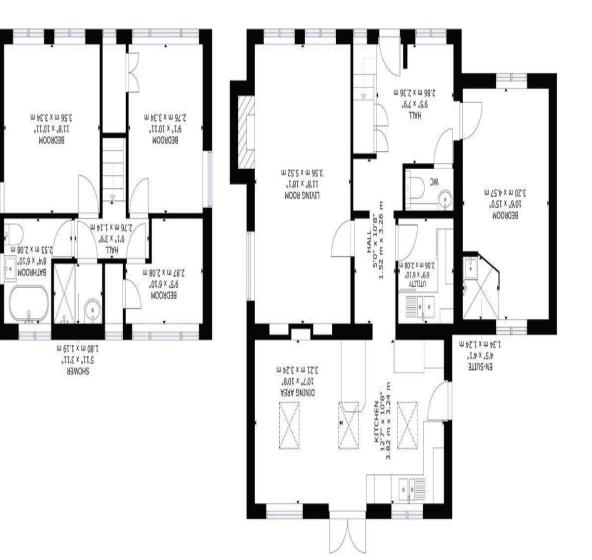

Hallway 9' 5'' x 7' 9'' (2.87m x 2.36m)

Hall 5' 0'' x 10' 8'' (1.52m x 3.25m)

Living Room 11' 8'' x 18' 1'' (3.55m x 5.51m)

Dining area 10' 7'' x 10' 8'' (3.22m x 3.25m)

Kitchen 12' 7'' x 10' 8'' (3.83m x 3.25m)

Bedroom 1 10' 6'' x 15' 0'' (3.20m x 4.57m)

En-suite 4' 5'' x 4' 1'' (1.35m x 1.24m)

Utility room 6' 9'' x 6' 10'' (2.06m x 2.08m)

Bedroom 2 11' 8'' x 10' 11'' (3.55m x 3.32m)

Bathroom 8' 4'' x 6' 10'' (2.54m x 2.08m)

Shower 5' 11'' x 3' 11'' (1.80m x 1.19m)

Bedroom 4 9' 5'' x 6' 10'' (2.87m x 2.08m)

Bedroom 3 9' 1'' x 10' 11'' (2.77m x 3.32m)

3

9

1-50

51-38

38-64