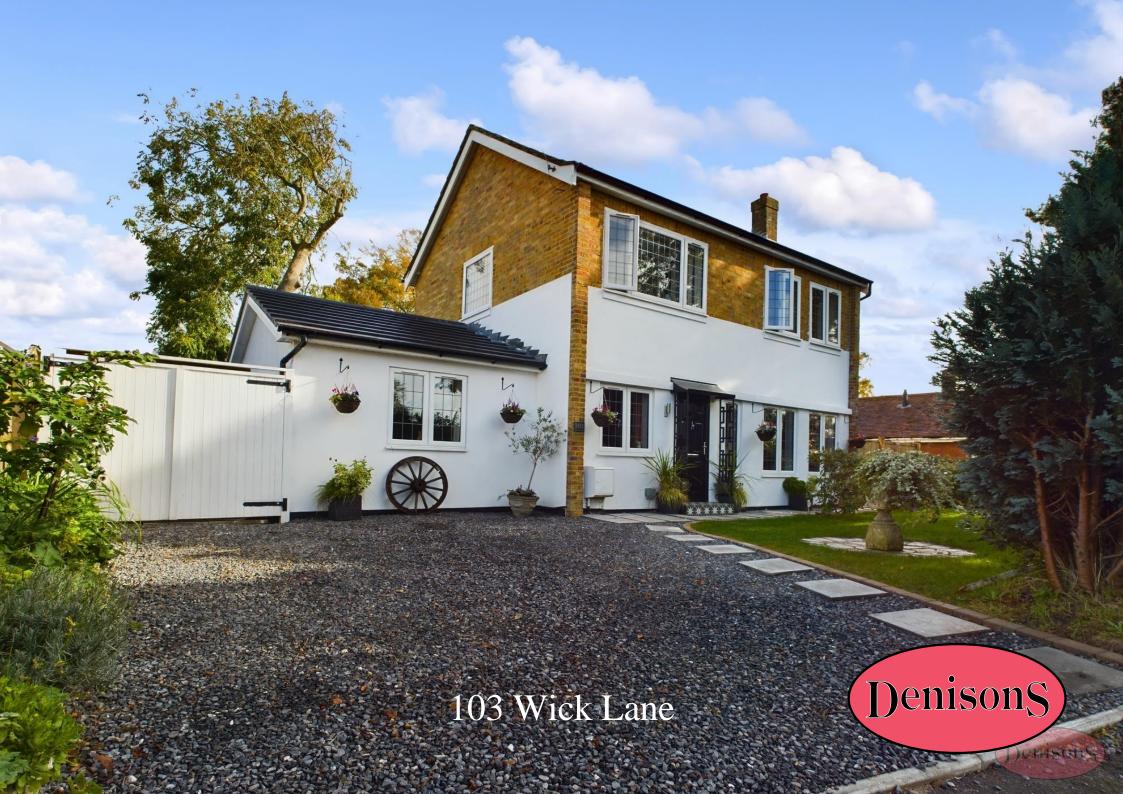

## 103 Wick Lane Bournemouth, BH6 4LB

£859,950

Discover this exceptional four-bedroom detached home boasting a good-sized plot and prominent position within the highly desirable Wick Village. This property is also inside the sought after St Katherines school catchment area. Completely refurbished and thoughtfully extended by the current owners, this residence is presented in immaculate condition. The spacious open-plan kitchen and dining area create a welcoming atmosphere, while the characterful lounge boasts a stunning feature fireplace, adding charm and warmth. Two of the four bedrooms benefit from built-in wardrobe space while the downstairs bedroom includes a well designed walk-in shower. The private rear garden is a tranquil retreat, complete with a summerhouse and courtyard, perfect for relaxation or entertaining. Additional features include ample storage space for a smart car/boat/paddleboards etc and driveway parking for multiple vehicles, providing convenience for your lifestyle. Ideally situated just a short distance from Hengistbury Head and Southbourne Beaches, this property is also close to Wick Ferry, local amenities and picturesque River Walks. We highly recommend booking a viewing on this family home to appreciate its true size and beauty.