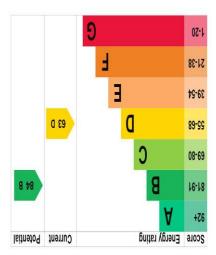

## 6 Watermead

23 Willow Way, BH23 1JJ

£525,000

Denisons proudly presents this exceptional three-bedroom house with stunning river views, nestled in a private waterside development within the highly sought-after Twynham School catchment area. This property boasts two double bedrooms, a single bedroom, two bathrooms, a bright and spacious lounge, and a fully-fitted kitchen. Notable features include a garage and parking, a balcony with picturesque river views, gas-fired central heating, and access to a shared slipway. Perfectly positioned for families and individuals seeking easy access to local amenities and top-tier schools. EPC band D & Council Tax band D. No forward chain.