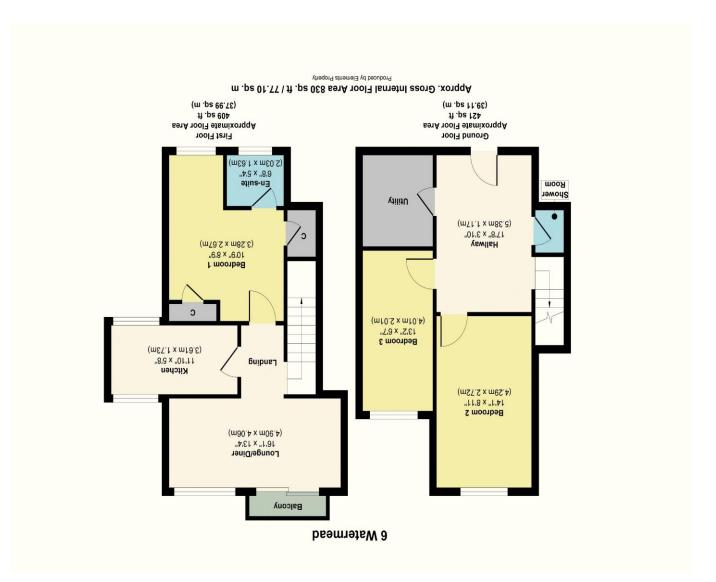

Hallway 17' 8'' x 3' 10'' (5.38m x 1.17m)

**Utility room** 

Bedroom 3 13' 2" x 10' 7" (4.01m x 3.22m)

Bedroom 2 14' 1" x 8' 11" (4.29m x 2.72m)

**Shower Room** 

Bedroom 1 10' 8" x 8' 8" (3.25m x 2.64m)

En-suite 5' 8" x 5' 4" (1.73m x 1.62m)

Kitchen 11' 11" x 5' 8" (3.63m x 1.73m)

Lounge 16' 5" x 13' 4" (5.00m x 4.06m)

moo.snosinab.www

Mayfair Cashel House, London, W1U 3JT **0870 112 7099** 

mayfair@denisons.com

Christchurch 12 Castle Street, Christchurch BH23 IDT 01202 484748