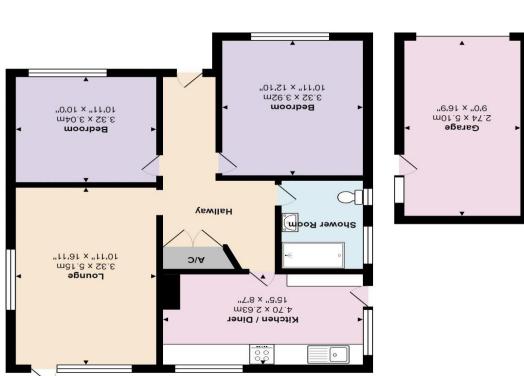

Hallway

Kitchen/Diner 15' 5" x 8' 7" (4.70m x 2.61m)

Lounge 10' 11" x 16' 11" (3.32m x 5.15m)

Bedroom One 10' 11" x 12' 10" (3.32m x 3.91m)

Bedroom Two 10' 11" x 10' 0" (3.32m x 3.05m)

Garage

**Off Road Parking** 