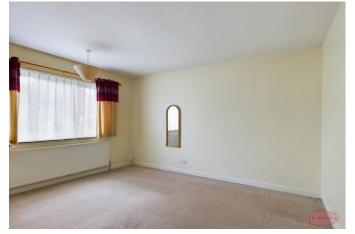

Hallway

Kitchen/Diner 15' 5" x 8' 7" (4.70m x 2.61m)

Lounge 10' 11" x 16' 11" (3.32m x 5.15m)

Bedroom One 10' 11" x 12' 10" (3.32m x 3.91m)

Bedroom Two 10' 11" x 10' 0" (3.32m x 3.05m)

Garage

**Off Road Parking** 