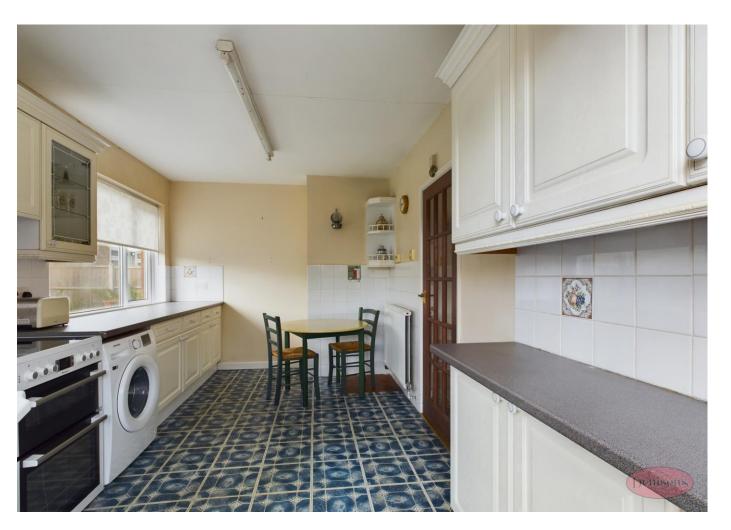

Hallway

Kitchen/Diner 15' 5" x 8' 7" (4.70m x 2.61m)

Lounge 10' 11" x 16' 11" (3.32m x 5.15m)

Bedroom One 10' 11" x 12' 10" (3.32m x 3.91m)

Bedroom Two 10' 11" x 10' 0" (3.32m x 3.05m)

Garage

**Off Road Parking** 