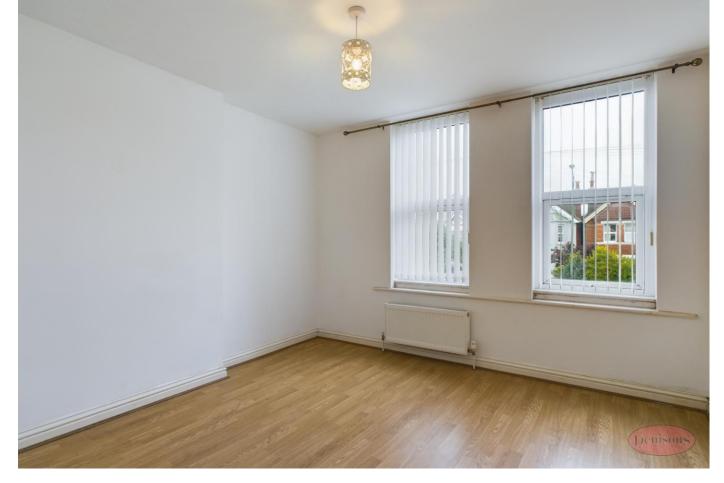

Hallway 13' 8" x 2' 10" (4.16m x 0.86m)

Bedroom 1 10' 9" x 10' 3" (3.27m x 3.12m)

Bedroom 2 7' 10" x 10' 1" (2.39m x 3.07m)

Kitchen 6' 3" x 10' 4" (1.90m x 3.15m)

Living Room 11' 10" x 10' 10" (3.60m x 3.30m)