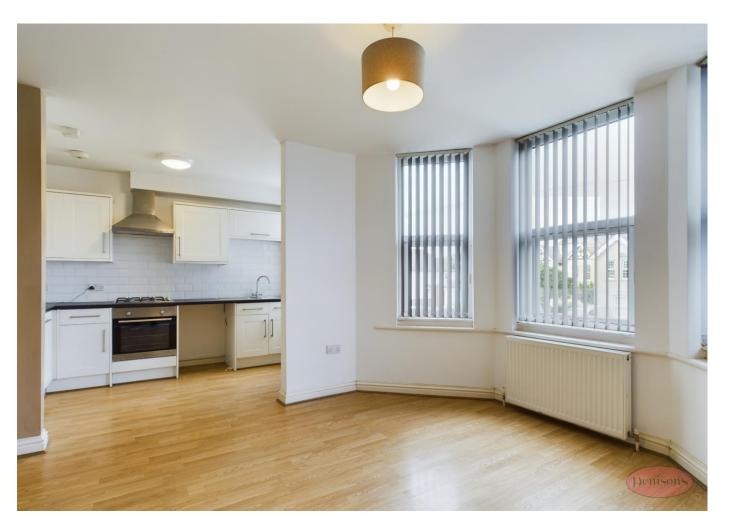

Hallway 13' 8" x 2' 10" (4.16m x 0.86m)

Bedroom 1 10' 9" x 10' 3" (3.27m x 3.12m)

Bedroom 2 7' 10" x 10' 1" (2.39m x 3.07m)

Kitchen 6' 3" x 10' 4" (1.90m x 3.15m)

Living Room 11' 10" x 10' 10" (3.60m x 3.30m)