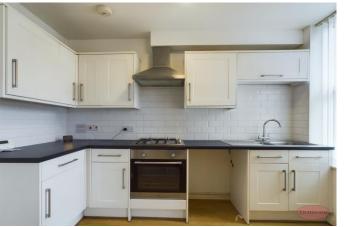

Hallway 13' 8" x 2' 10" (4.16m x 0.86m)

Bedroom 1 10' 9" x 10' 3" (3.27m x 3.12m)

Bedroom 2 7' 10" x 10' 1" (2.39m x 3.07m)

Kitchen 6' 3" x 10' 4" (1.90m x 3.15m)

Living Room 11' 10" x 10' 10" (3.60m x 3.30m)