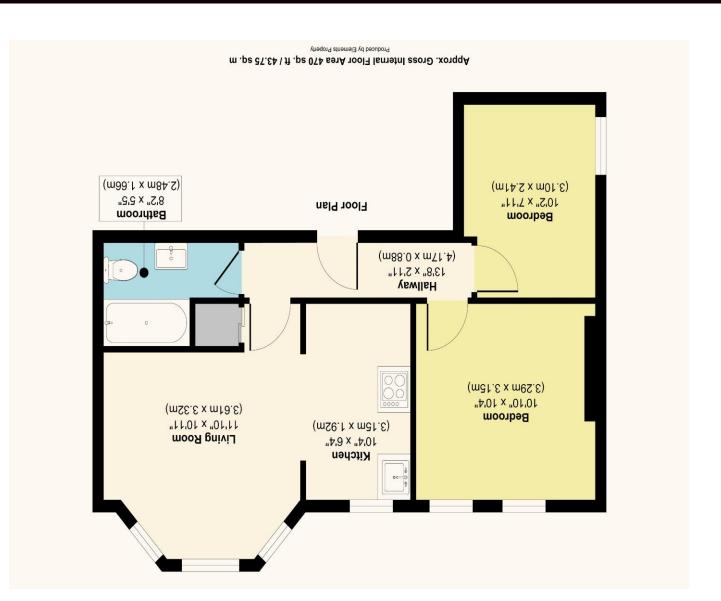

Hallway 13' 8" x 2' 10" (4.16m x 0.86m)

Bedroom 1 10' 9" x 10' 3" (3.27m x 3.12m)

Bedroom 2 7' 10" x 10' 1" (2.39m x 3.07m)

Kitchen 6' 3" x 10' 4" (1.90m x 3.15m)

Living Room 11' 10" x 10' 10" (3.60m x 3.30m)

Bathroom 8' 1" x 5' 5" (2.46m x 1.65m)

moo.enosinob.www

Mayfair Cashel House, London, W1U 3JT **0870 112 7099** 

mayfair@denisons.com

Christchurch
12 Castle Street, Christchurch BH23 IDT
01202 A8A7A8

christchurch@denisons.com