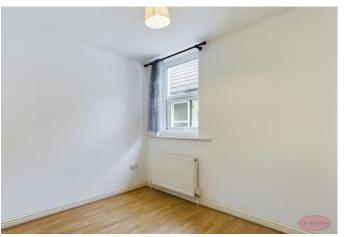

Hallway 13' 8" x 2' 10" (4.16m x 0.86m)

Bedroom 1 10' 9" x 10' 3" (3.27m x 3.12m)

Bedroom 2 7' 10" x 10' 1" (2.39m x 3.07m)

Kitchen 6' 3" x 10' 4" (1.90m x 3.15m)

Living Room 11' 10" x 10' 10" (3.60m x 3.30m)