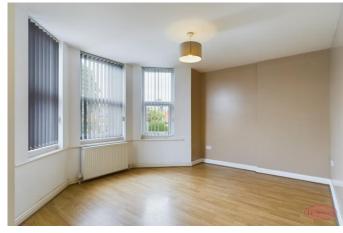

Hallway 13' 8" x 2' 10" (4.16m x 0.86m)

Bedroom 1 10' 9" x 10' 3" (3.27m x 3.12m)

Bedroom 2 7' 10" x 10' 1" (2.39m x 3.07m)

Kitchen 6' 3" x 10' 4" (1.90m x 3.15m)

Living Room 11' 10" x 10' 10" (3.60m x 3.30m)