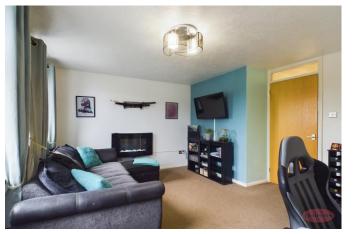

## **Entrance Hall**

**First Floor Landing** 

Lounge 13' 8" x 11' 6" (4.16m x 3.50m)

Kitchen 8' 3" x 5' 3" (2.51m x 1.60m)

Bedroom 10' 8" x 9' 5" (3.25m x 2.87m)

**Bathroom** 

**Parking** 

Cashel House, London, WIU 3JT Mayfair