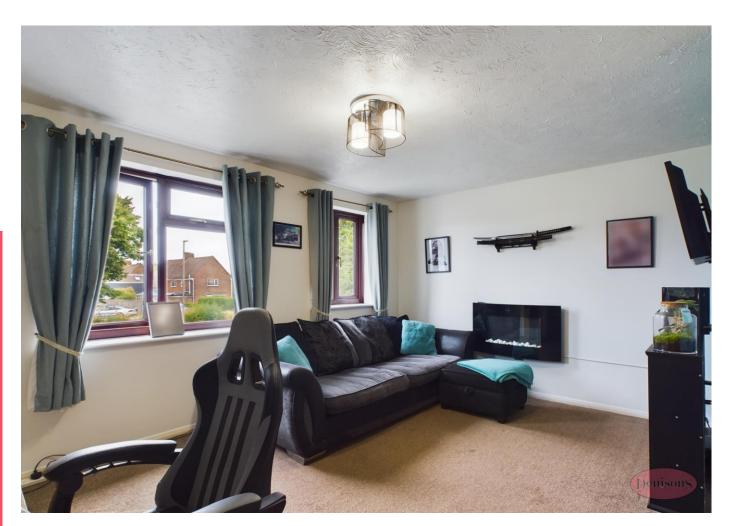

## **Entrance Hall**

**First Floor Landing** 

Lounge 13' 8" x 11' 6" (4.16m x 3.50m)

Kitchen 8' 3" x 5' 3" (2.51m x 1.60m)

Bedroom 10' 8" x 9' 5" (3.25m x 2.87m)

**Bathroom** 

**Parking** 

Cashel House, London, WIU 3JT Mayfair