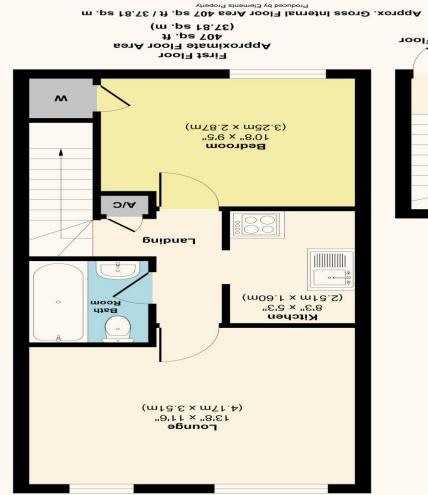

## **Entrance Hall**

**First Floor Landing** 

Lounge 13' 8" x 11' 6" (4.16m x 3.50m)

Kitchen 8' 3" x 5' 3" (2.51m x 1.60m)

Bedroom 10' 8" x 9' 5" (3.25m x 2.87m)

**Bathroom** 

**Parking** 

Cashel House, London, WIU 3JT Mayfair