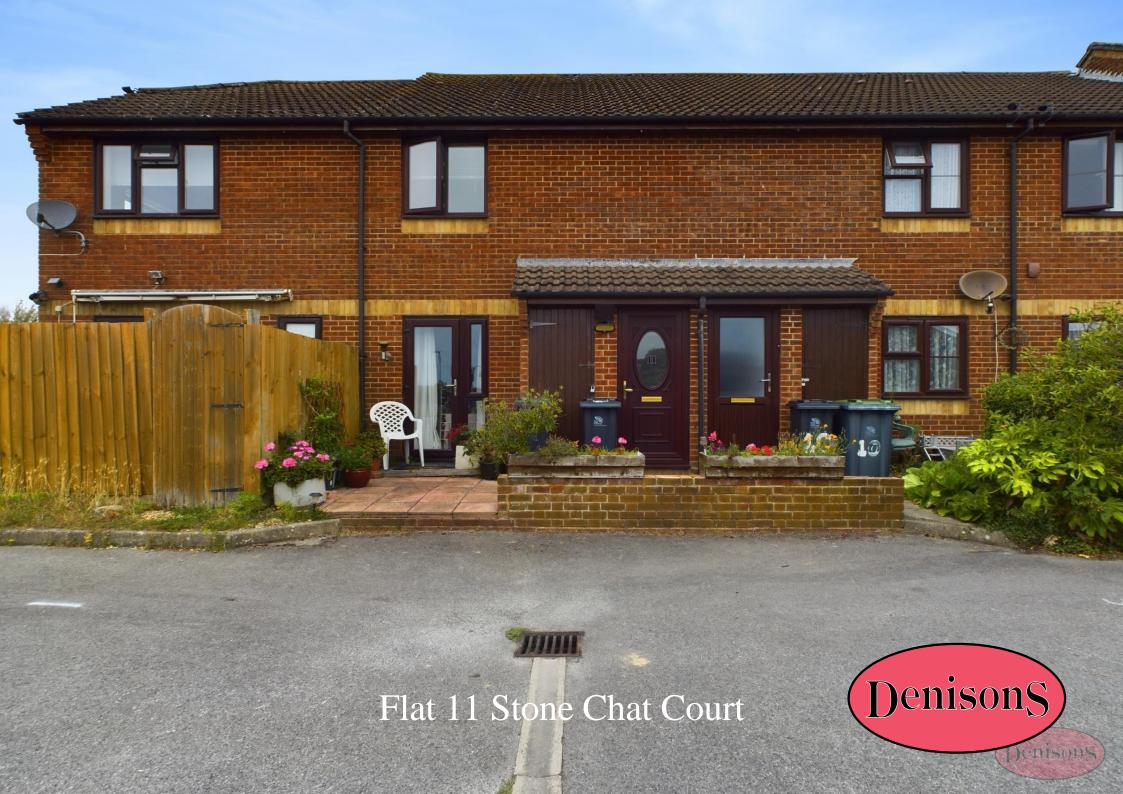

## Flat 11 Stone Chat Court 2a Dennistoun Avenue, BH23 3QL

£180,000 Leasehold

This meticulously presented one-bedroom first-floor flat is conveniently situated close to local amenities and just a brief drive to Christchurch town centre and Mudeford quay and beach. The property boasts a private entrance, one double bedroom, a kitchen, a living room, and a bathroom. It also includes one allocated parking space and communal grounds.

Furthermore, outside bin storage is part of the package, and the property is being sold with no onward chain. 963 Years Left On Lease