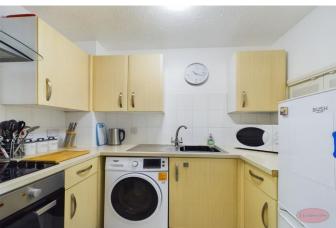

## **Entrance Hall**

**First Floor Landing** 

Lounge 13' 8" x 11' 6" (4.16m x 3.50m)

Kitchen 8' 3" x 5' 3" (2.51m x 1.60m)

Bedroom 10' 8" x 9' 5" (3.25m x 2.87m)

**Bathroom** 

**Parking** 

Cashel House, London, WIU 3JT Mayfair