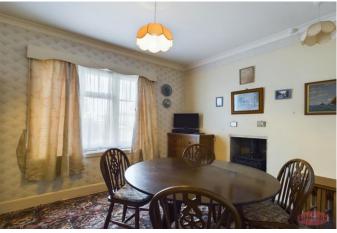

Breakfast Area 12' 0" x 5' 9" (3.65m x 1.75m)

Lounge 12' 0" x 13' 10" (3.65m x 4.21m)

Dining Room 11' 7" x 9' 7" (3.53m x 2.92m)

**First Floor Landing** 

**Bathroom** 

Bedroom 13' 0" x 12' 0" (3.96m x 3.65m)