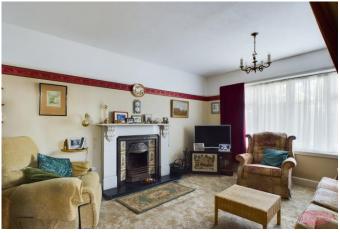

Breakfast Area 12' 0" x 5' 9" (3.65m x 1.75m)

Lounge 12' 0" x 13' 10" (3.65m x 4.21m)

Dining Room 11' 7" x 9' 7" (3.53m x 2.92m)

**First Floor Landing** 

**Bathroom** 

Bedroom 13' 0" x 12' 0" (3.96m x 3.65m)