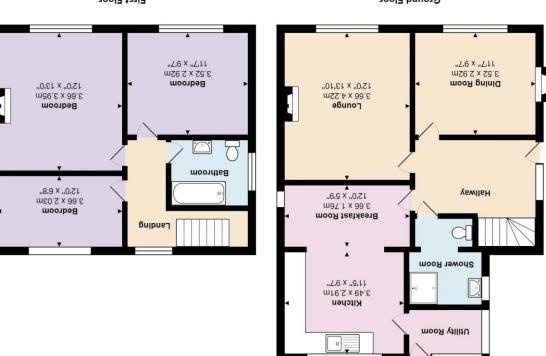

Vacant possession is available, and all viewings must be scheduled through the sole agents Denisons. Contact 01202 484748 for further information.

**Entrance Hall** 

**Shower Room** 

Kitchen/Breakfast Room 11' 5" x 9' 7" (3.48m x 2.92m)

Breakfast Area 12' 0" x 5' 9" (3.65m x 1.75m)

Lounge 12' 0" x 13' 10" (3.65m x 4.21m)

Dining Room 11' 7" x 9' 7" (3.53m x 2.92m)

**First Floor Landing** 

**Bathroom** 

Bedroom 13' 0" x 12' 0" (3.96m x 3.65m)

Bedroom 12' 0" x 6' 8" (3.65m x 2.03m)

Bedroom 11' 7" x 9' 7" (3.53m x 2.92m)

**Gardens** 

**Off Road Parking** 

Ground Floor

All measurements are approximate and for display purposes only Total Area: 107.8 m² ... 1161 ft²