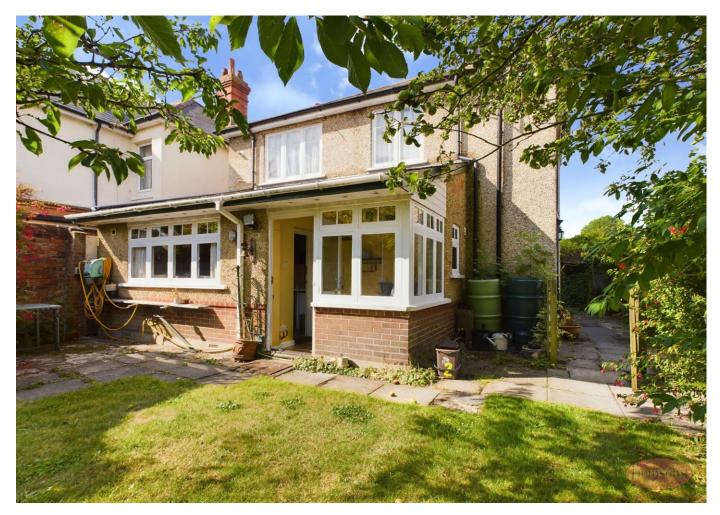

## 2 Princess Avenue Christchurch, BH23 1DB

Offers in the Region Of £600,000

Offers invited in the region of £600,000-£680,000. Don't miss out on this prime opportunity in the town centre!

This property presents an exceptional chance to acquire an original detached character house with potential for expansion/plot, in the rear garden (subject to necessary permissions).

The house, built in the 1930s, still boasts many of its original features from that period. With the potential for refurbishment and development, this property is a fantastic opportunity for those seeking a family home with a substantial garden or for individuals interested in pursuing a redevelopment project.

Bedroom 12' 0" x 6' 8" (3.65m x 2.03m)

Bedroom 11' 7" x 9' 7" (3.53m x 2.92m)

**Gardens** 

**Off Road Parking** 

Ground Floor

All measurements are approximate and for display purposes only Total Area: 107.8 m² ... 1161 ft²