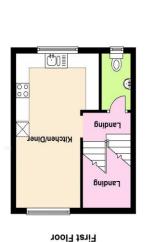

**Entrance Hall** 

Integral Garage 17' 4" x 8' 2" (5.28m x 2.49m)

Living Room 17' 5" x 14' 7" (5.30m x 4.44m)

**Extended Balcony** 

Kitchen/Diner 17' 8" x 10' 6" narrowing to 8' 2" (5.38m x 2.49m)

**Separate WC** 