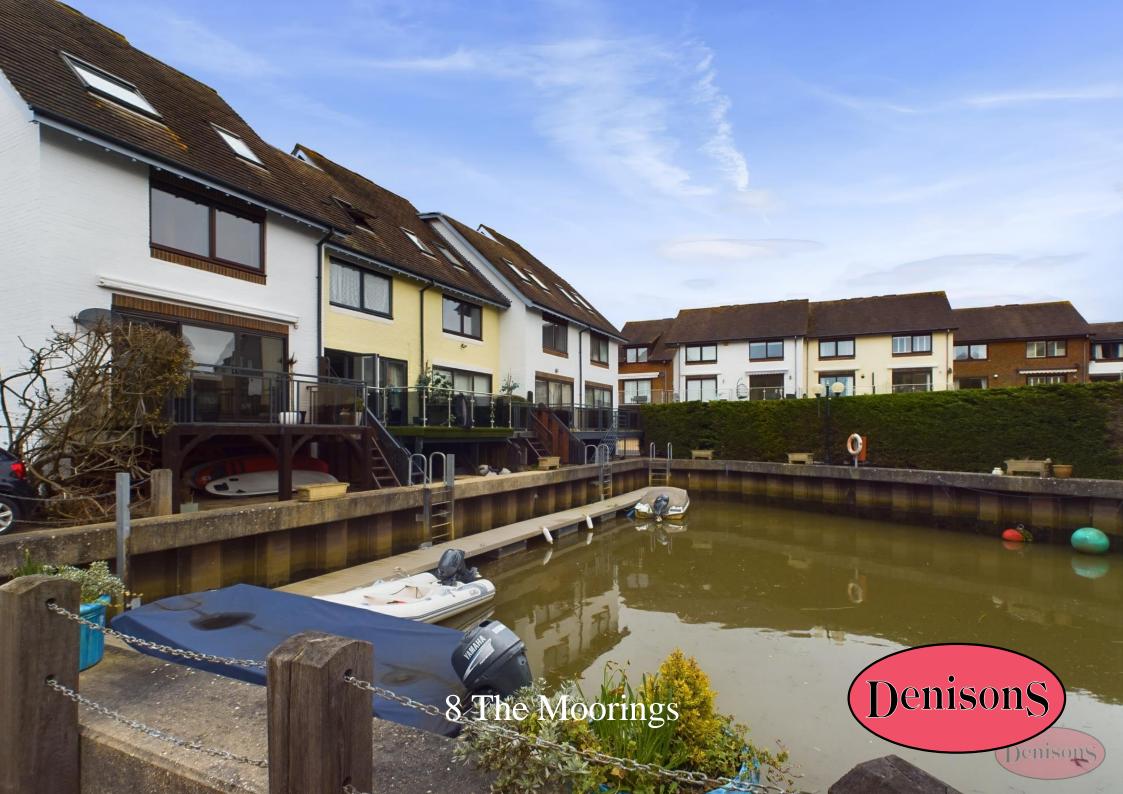

## 8 The Moorings

Christchurch, BH23 1JJ

£775,000

This is an extremely well presented THREE BEDROOM TOWN HOUSE situated in the gated section of the WATERSIDE DEVELOPMENT. The accommodation is spread over a number of levels and includes spacious living room, good sized kitchen/diner, separate WC, MODERN EN-SUITE SHOWER ROOM to the master bedroom and further family bathroom. From the principal rooms there are VIEWS ONTO THE MARINA BASIN. There are TWO MOORINGS conveyed with the property, first of which is in the basin and measures approx. 14ft and on the pontoon on the River Stour is a second mooring for a larger 26ft boat. Further benefits include BEING OFFERED FOR SALE WITH NO FORWARD CHAIN, security gates, TWO PARKING SPACES, integral garage, gas fired central heating and modern double glazing. From the lounge there is access to the extended balcony which has access onto the marina basin and into the under house storage. Riverside properties within this price range are rarely available and we therefore recommend an early internal inspection to fully appreciate the accommodation on offer. Sevice/Maintance £1.000 P/A

**Two Off Road Parking Spaces** 

Two Moorings

Third Floor

Second Floor

6607 111 0780 Cashel House, London, WIU 3JT Mayfair

mayfair@denisons.com

12 Castle Street, Christchurch BH23 1DT Christchurch

01707 484748