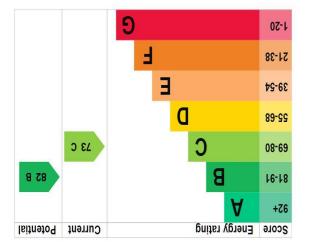

## 8 The Moorings

Christchurch, BH23 1JJ

£775,000

This is an extremely well presented THREE BEDROOM TOWN HOUSE situated in the gated section of the WATERSIDE DEVELOPMENT. The accommodation is spread over a number of levels and includes spacious living room, good sized kitchen/diner, separate WC, MODERN EN-SUITE SHOWER ROOM to the master bedroom and further family bathroom. From the principal rooms there are VIEWS ONTO THE MARINA BASIN. There are TWO MOORINGS conveyed with the property, first of which is in the basin and measures approx. 14ft and on the pontoon on the River Stour is a second mooring for a larger 26ft boat. Further benefits include BEING OFFERED FOR SALE WITH NO FORWARD CHAIN, security gates, TWO PARKING SPACES, integral garage, gas fired central heating and modern double glazing. From the lounge there is access to the extended balcony which has access onto the marina basin and into the under house storage. Riverside properties within this price range are rarely available and we therefore recommend an early internal inspection to fully appreciate the accommodation on offer. Sevice/Maintance £1.000 P/A