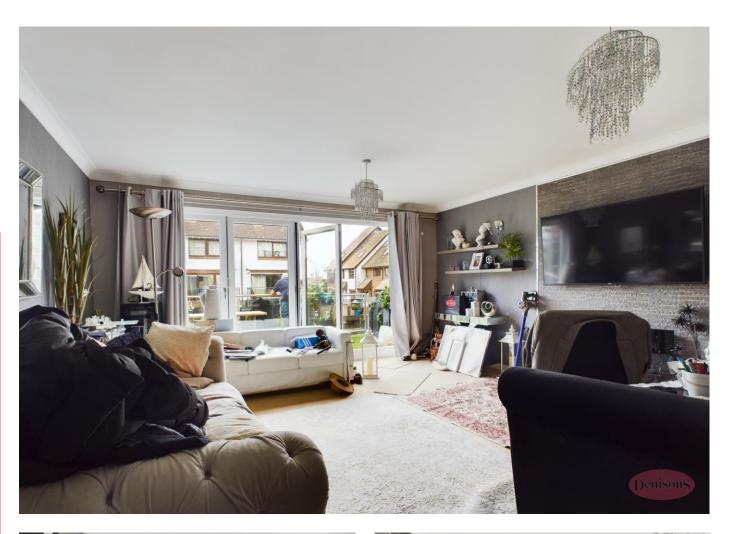

**Entrance Hall** 

Integral Garage 17' 4" x 8' 2" (5.28m x 2.49m)

Living Room 17' 5" x 14' 7" (5.30m x 4.44m)

**Extended Balcony** 

Kitchen/Diner 17' 8" x 10' 6" narrowing to 8' 2" (5.38m x 2.49m)

**Separate WC** 