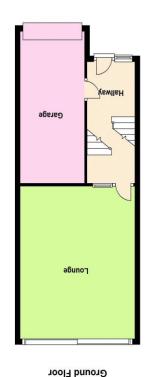

**Entrance Hall** 

Integral Garage 17' 4" x 8' 2" (5.28m x 2.49m)

Living Room 17' 5" x 14' 7" (5.30m x 4.44m)

**Extended Balcony** 

Kitchen/Diner 17' 8" x 10' 6" narrowing to 8' 2" (5.38m x 2.49m)

**Separate WC** 