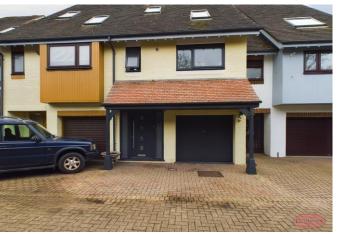

## 8 The Moorings

Christchurch, BH23 1JJ

£775,000

This is an extremely well presented THREE BEDROOM TOWN HOUSE situated in the gated section of the WATERSIDE DEVELOPMENT. The accommodation is spread over a number of levels and includes spacious living room, good sized kitchen/diner, separate WC, MODERN EN-SUITE SHOWER ROOM to the master bedroom and further family bathroom. From the principal rooms there are VIEWS ONTO THE MARINA BASIN. There are TWO MOORINGS conveyed with the property, first of which is in the basin and measures approx. 14ft and on the pontoon on the River Stour is a second mooring for a larger 26ft boat. Further benefits include BEING OFFERED FOR SALE WITH NO FORWARD CHAIN, security gates, TWO PARKING SPACES, integral garage, gas fired central heating and modern double glazing. From the lounge there is access to the extended balcony which has access onto the marina basin and into the under house storage. Riverside properties within this price range are rarely available and we therefore recommend an early internal inspection to fully appreciate the accommodation on offer. Sevice/Maintance £1.000 P/A