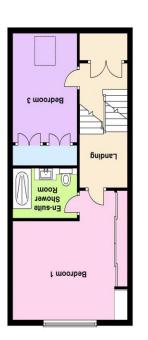

Master Bedroom 14' 7" x 11' 3" (4.44m x 3.43m)

En-suite Shower Room 8' 3'' x 5' 8'' (2.51m x 1.73m)

Bedroom Three 12' 5" x 0' 2" (3.78m x 0.05m)

Bedroom Two 14' 7" x 11' 7" (4.44m x 3.53m)

Family Bathroom 29' 6" x 5' 9" (8.98m x 1.75m)

**Two Off Road Parking Spaces** 

Two Moorings

Third Floor

Second Floor

6607 111 0780 Cashel House, London, WIU 3JT Mayfair

mayfair@denisons.com

12 Castle Street, Christchurch BH23 1DT Christchurch

01707 484748