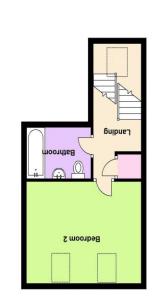

Master Bedroom 14' 7" x 11' 3" (4.44m x 3.43m)

En-suite Shower Room 8' 3'' x 5' 8'' (2.51m x 1.73m)

Bedroom Three 12' 5" x 0' 2" (3.78m x 0.05m)

Bedroom Two 14' 7" x 11' 7" (4.44m x 3.53m)

Family Bathroom 29' 6" x 5' 9" (8.98m x 1.75m)

**Two Off Road Parking Spaces** 

Two Moorings

Third Floor

Second Floor

6607 111 0780 Cashel House, London, WIU 3JT Mayfair

mayfair@denisons.com

12 Castle Street, Christchurch BH23 1DT Christchurch

01707 484748