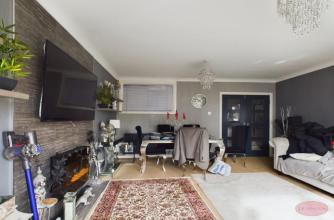

**Entrance Hall** 

Integral Garage 17' 4" x 8' 2" (5.28m x 2.49m)

Living Room 17' 5" x 14' 7" (5.30m x 4.44m)

**Extended Balcony** 

Kitchen/Diner 17' 8" x 10' 6" narrowing to 8' 2" (5.38m x 2.49m)

**Separate WC** 