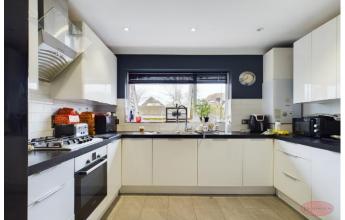

**Entrance Hall** 

Integral Garage 17' 4" x 8' 2" (5.28m x 2.49m)

Living Room 17' 5" x 14' 7" (5.30m x 4.44m)

**Extended Balcony** 

Kitchen/Diner 17' 8" x 10' 6" narrowing to 8' 2" (5.38m x 2.49m)

**Separate WC** 