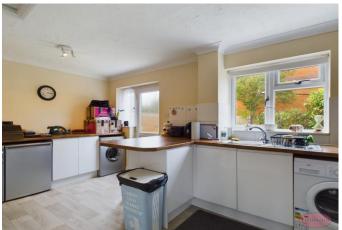

## **Entrance Porch**

**Entrance Hall** 

Lounge/Diner 23' 6'' x 15' 9'' (7.16m x 4.80m)

Cloakroom

Kitchen/Breakfast Room 17' 0'' x 8' 9'' (5.18m x 2.66m)

Bedroom 1 13' 7'' x 8' 11'' (4.14m x 2.72m)

Bedroom 2 9' 9'' x 9' 0'' (2.97m x 2.74m)