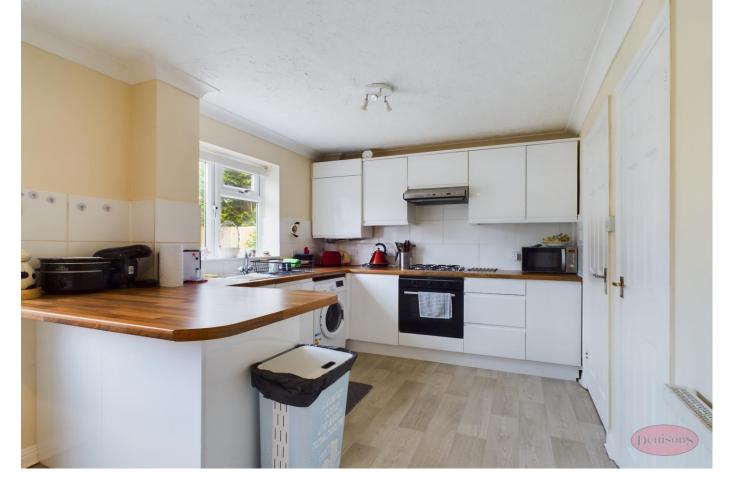

## 17 Marabout Close CHRISTCHURCH, BH23 3DS

£409,950

This CHARMING THREE-BEDROOM DETACHED HOUSE is nestled in a PEACEFUL CUL-DE-SAC in the highly sought-after Purewell area. Perfectly positioned for convenience, it provides easy access to a range of local amenities and reputable schools. The property boasts a variety of desirable features, including an INTEGRATED GARAGE and AMPLE OFF-ROAD PARKING, ensuring plenty of space for vehicles. Inside, you'll find TWO GENEROUSLY SIZED DOUBLE BEDROOMS and a single bedroom, ideal for family living or accommodating guests. The MODERN KITCHEN is well-equipped and designed for both functionality and style, while the SPACIOUS LIVING and dining area creates a welcoming space for relaxing and entertaining. The home also includes a well-appointed family bathroom. Outside, the PRIVATE REAR GARDEN offers a TRANQUIL RETREAT for outdoor enjoyment and gardening. This appealing property is presented to the market with NO ONWARD CHAIN, providing a smooth and straightforward purchasing process.

## **Entrance Porch**

**Entrance Hall** 

Lounge/Diner 23' 6'' x 15' 9'' (7.16m x 4.80m)

Cloakroom

Kitchen/Breakfast Room 17' 0'' x 8' 9'' (5.18m x 2.66m)

Bedroom 1 13' 7'' x 8' 11'' (4.14m x 2.72m)

Bedroom 2 9' 9'' x 9' 0'' (2.97m x 2.74m)