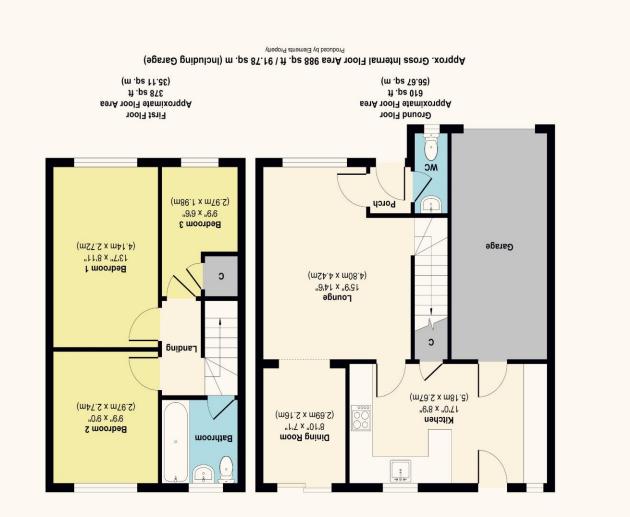

## **Entrance Porch**

**Entrance Hall** 

Lounge/Diner 23' 6'' x 15' 9'' (7.16m x 4.80m)

Cloakroom

Kitchen/Breakfast Room 17' 0'' x 8' 9'' (5.18m x 2.66m)

Bedroom 1 13' 7'' x 8' 11'' (4.14m x 2.72m)

Bedroom 2 9' 9'' x 9' 0'' (2.97m x 2.74m)

Bedroom 3 9' 9'' x 6' 6'' (2.97m x 1.98m)

**Family Bathroom** 

Garage

660L 211 0L80 Cashel House, London, W1U 3JT natyaM

moo.<mark>snosin9b</mark>.www

moo.enosinab@risiyem 12 Castle Street, Christchurch BH23 1DT