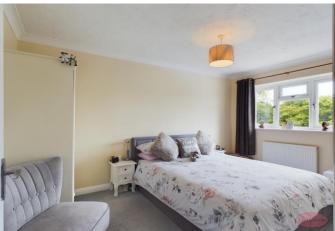

## **Entrance Porch**

**Entrance Hall** 

Lounge/Diner 23' 6'' x 15' 9'' (7.16m x 4.80m)

Cloakroom

Kitchen/Breakfast Room 17' 0'' x 8' 9'' (5.18m x 2.66m)

Bedroom 1 13' 7'' x 8' 11'' (4.14m x 2.72m)

Bedroom 2 9' 9'' x 9' 0'' (2.97m x 2.74m)