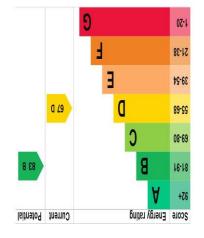

e MODERN KITCHEN is well-equipped and designed for both functionality and style, while the SPACIOUS LIVING and dining area creates a welcoming space for relaxing and entertaining. The home also includes a well-appointed family bathroom. Outside, the PRIVATE REAR GARDEN offers a TRANQUIL RETREAT for outdoor enjoyment and gardening. This appealing property is presented to the market with NO ONWARD CHAIN, providing a smooth and straightforward purchasing process.







## **Entrance Porch**

**Entrance Hall** 

Lounge/Diner 23' 6'' x 15' 9'' (7.16m x 4.80m)

Cloakroom

Kitchen/Breakfast Room 17' 0'' x 8' 9'' (5.18m x 2.66m)

Bedroom 1 13' 7'' x 8' 11'' (4.14m x 2.72m)

Bedroom 2 9' 9'' x 9' 0'' (2.97m x 2.74m)

Bedroom 3 9' 9'' x 6' 6'' (2.97m x 1.98m)

**Family Bathroom** 

Garage













660L 211 0L80 Cashel House, London, W1U 3JT natyaM

moo.<mark>snosin9b</mark>.www

moo.enosinab@risiyem 12 Castle Street, Christchurch BH23 1DT

christchurch@denisons.com 01202 484748

Christchurch